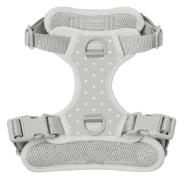

# PETADAY

pet harness NO.162

pet harness NO.163

pet harness NO.164

pet harness NO.165

pet harness NO.167

### PET COLLAR TRACTION ROPE

DOG HARNESS AND LEASH SET, STEP IN NO PULL DOG HARNESS ADJUSTABLE REFLECTIVE PADDED MESH FABRIC DOG VEST FOR EXTRA-SMALL/SMALL MEDIUM DOGS AND CATS