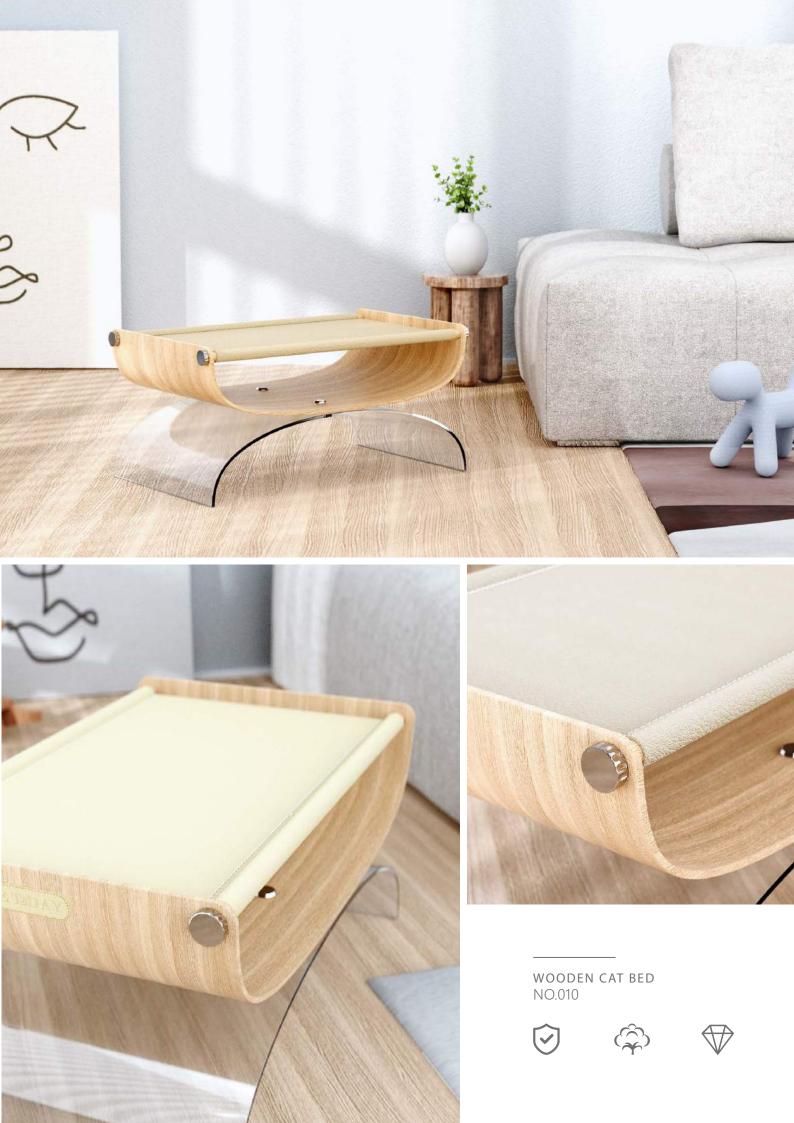

### INTERACTION WITH SWORD HEMP SOLID WOODEN CAT GRAB NO.005

- Wear -resistant Grabbing
- 360 ° No dead corner rotation

cat bed at the table NO.006 EXAMPLE AND A STREET AND A STRE

閉

ACRYLIC FEEDING BOWL NO.008