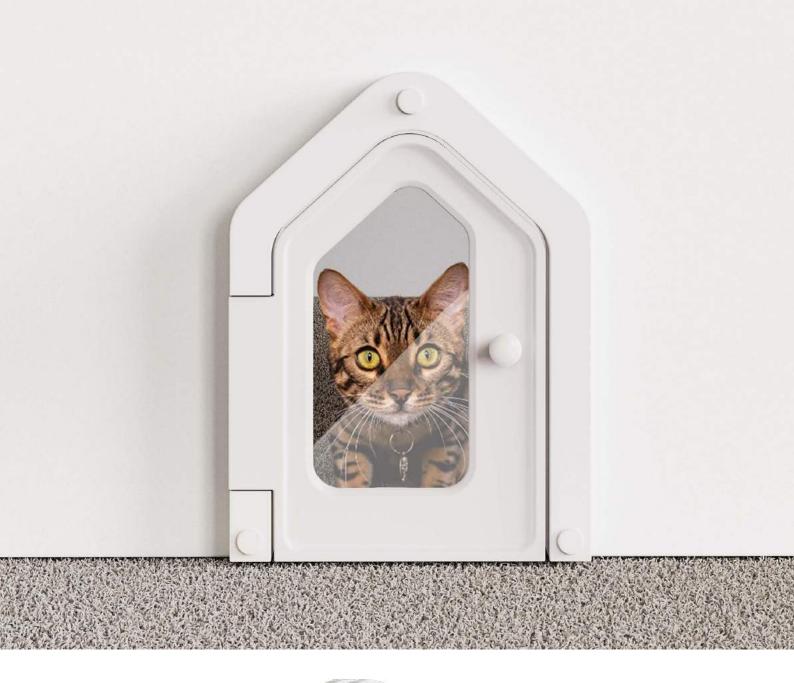

### NO FLIP WOODEN ROOM CAT DOOR NO.029

In order to bring a more comfortable life experience to you and your pet, we have carefully designed a complete and comprehensive pet home home set for your pet.