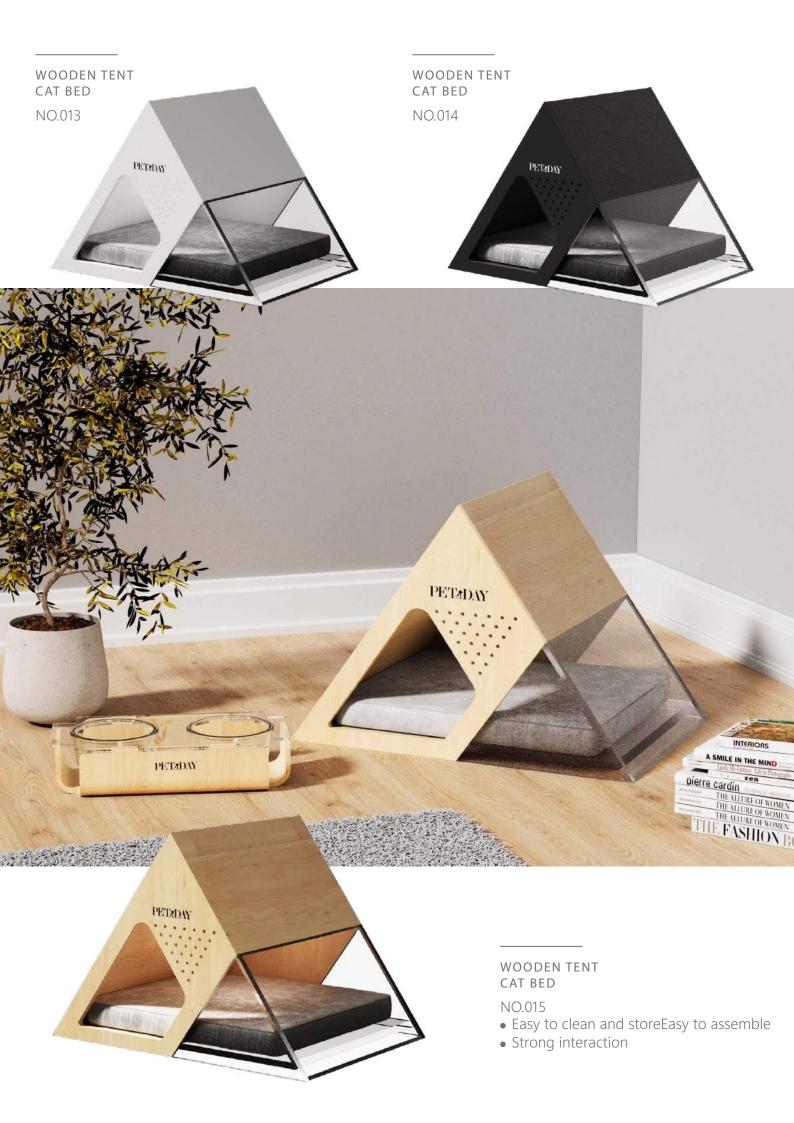

## wooden pet feeding bowl NO.012

- Safe, non -toxic, no odor
  High toughness is not easy to break

NO.020

WOODEN PET BED NO.021

THERE IS NO FLIP CAT DOOR INDOORS NO.025

TUNNEL -TYPE DEMOLITION

TUNNEL -TYPE DEMOLITION PET DOOR NO.028

- Freedom and independence/simple installationDurable energy saving/easy to install