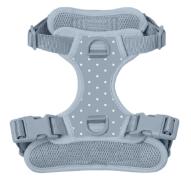

# PETADAY

pet harness NO.162

pet harness NO.163

pet harness NO.164

pet harness NO.165

pet harness NO.167

### PET COLLAR TRACTION ROPE

DOG HARNESS AND LEASH SET, STEP IN NO PULL DOG HARNESS ADJUSTABLE REFLECTIVE PADDED MESH FABRIC DOG VEST FOR EXTRA-SMALL/SMALL MEDIUM DOGS AND CATS