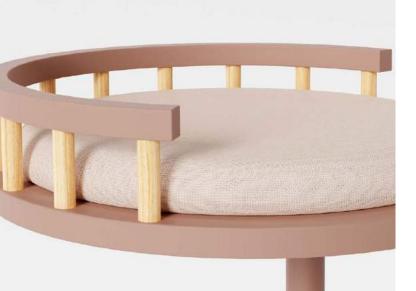

### PET CLIMBING RACK NO.001

- Wear -resistant Grabbing
- 360 ° No dead corner rotation

BOWLS STAINLESS STEEL PET BOWLS NO.004