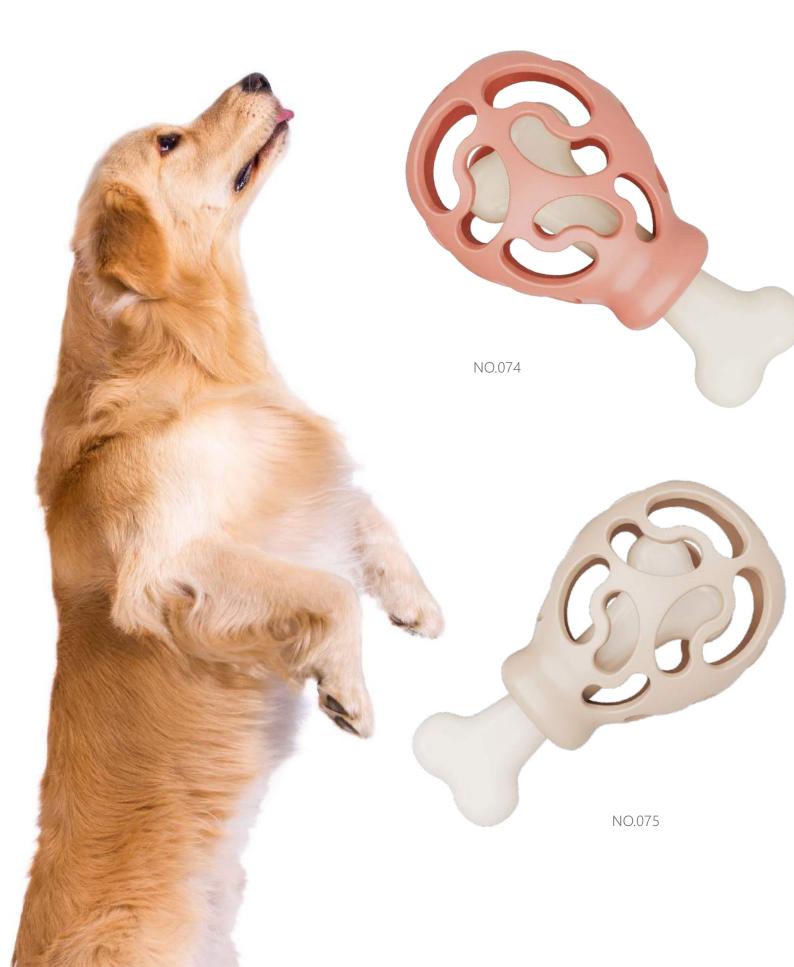

#### CHICKEN LEG DOGBLTF TOYS

In order to bring a more comfortable life experience to you and your pet, we have carefully designed a complete and comprehensive pet home home set for your pet.

THROW STICK DOG TOYS NO.081