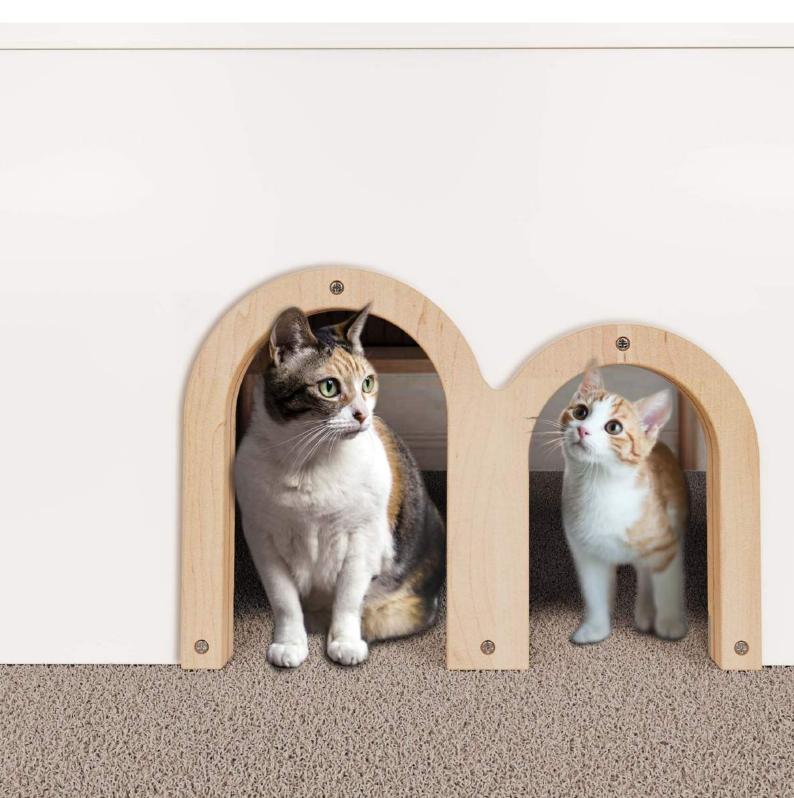

WOODEN INDOOR DOUBLE -HOLE CAT DOOR NO.030

SQUEAK -SQUEAKING RUBBER DOG CHEWING TOY BASKETBALL

NO.032

NO.031