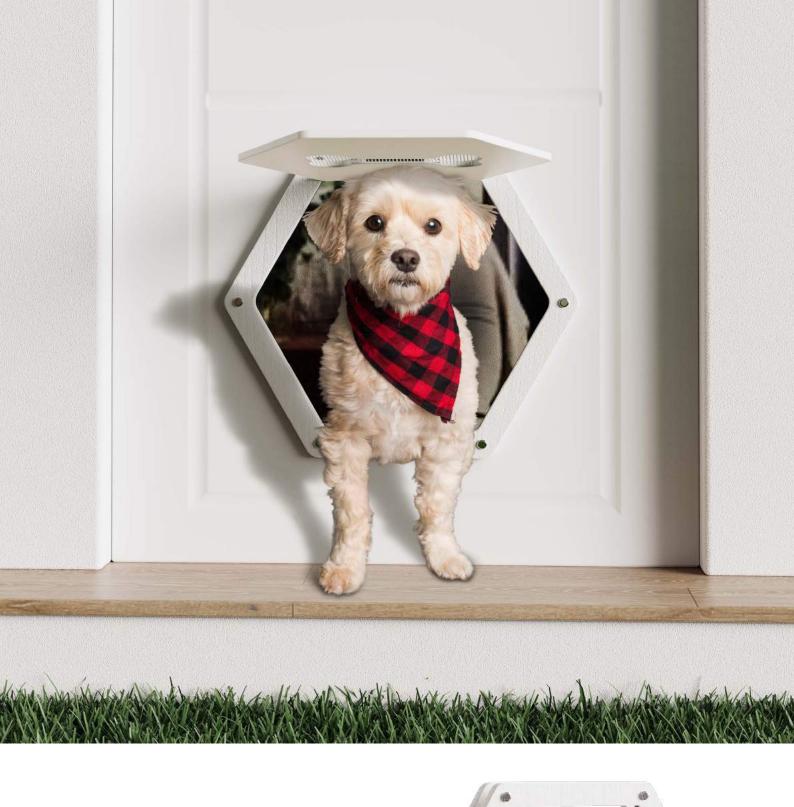

## wooden pet feeding bowl NO.012

- Safe, non -toxic, no odor
  High toughness is not easy to break

NO.020

WOODEN PET BED NO.021

THERE IS NO FLIP CAT DOOR INDOORS NO.025

TUNNEL -TYPE DEMOLITION

TUNNEL -TYPE DEMOLITION PET DOOR NO.028