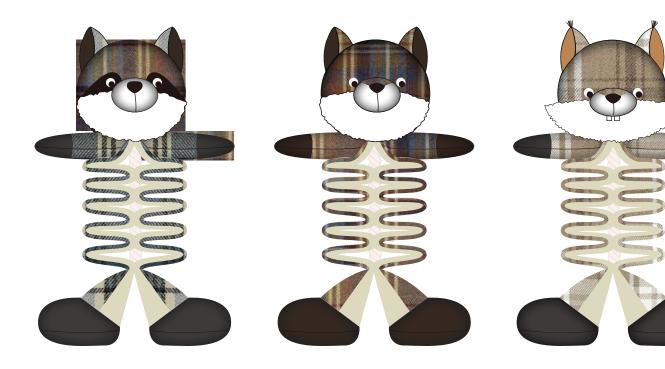

## PETADAY

DOG ANIMAL TOY WITH A SQUEAK NO.094

DOG ANIMAL TOY WITH A SQUEAK NO.095

dog animal toy with a squeak NO.099

squeaky dog bone toy NO.100

squeaky dog bone toy NO.101

squeaky dog bone toy NO.102

RACCOON FABRIC PULL BARKING DOG CHEWING TOYS NO.103 FOX FABRIC PULL BARKING DOG CHEWING TOYS NO.104

SQUIRREL FABRIC PULL BARKING DOG CHEWING TOYS NO.105

BITE

SMELLY

ANXIETY

This toy not only stretches but also makes sounds The right pet toy can help solve all kinds of bad dog habits

Has a variety of functions, not only can relieve biting and bad breath itchy mouth problems Can make the dog more bored and happy.

RACCOON ROUGH AND TOUGH TOY NO.106

FOX ROUGH AND TOUGH TOY NO.107

BADGER ROUGH AND TOUGH TOY NO.108

## PETADAY

FOX DOG CHEWING TOYS NO.109 RACCOON DOG CHEWING TOYS NO.110 squirrel dog chewing toys NO.111

PLUSH STUFFED LEAKY PET ROARING DOG TOY FOX NO.115

PLUSH STUFFED LEAKY PET ROARING DOG TOY SQUIRREL NO.116

PLUSH STUFFED LEAKY PET SQUEAKY DOG TOY RACCOON NO.117 GEOMETRIC SQUEAKY PET TOY NO.118

dog chew toy NO.119

ROPE DOG TOY NO.122

DOG CHEW TOY NO.120

ROPE DOG TOY NO.123

DOG CHEW TOY NO.121

ROPE DOG TOY NO.124