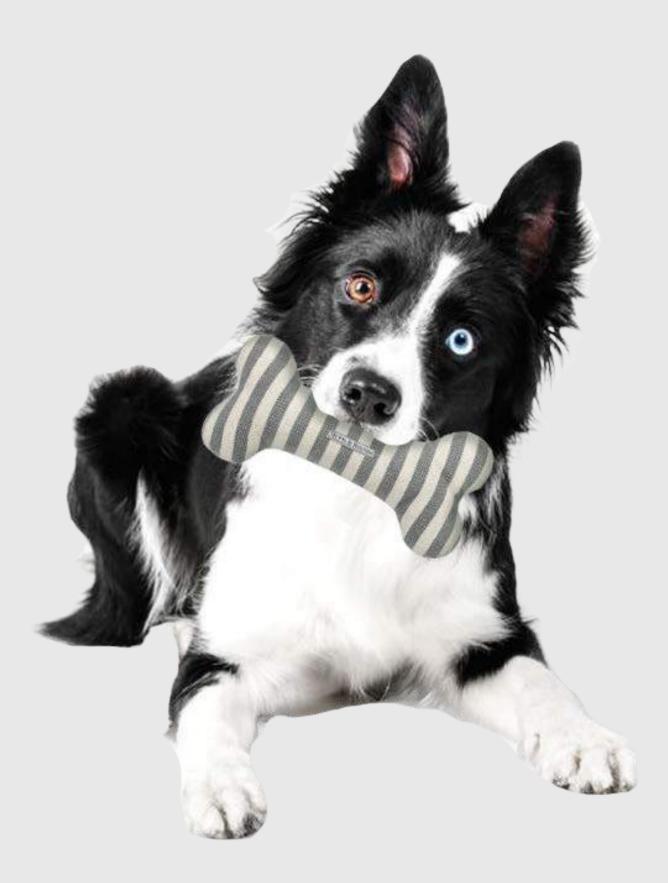

SQUIRREL FABRIC PULL BARKING DOG CHEWING TOYS NO.105

BITE

SMELLY

ANXIETY

This toy not only stretches but also makes sounds The right pet toy can help solve all kinds of bad dog habits

Has a variety of functions, not only can relieve biting and bad breath itchy mouth problems Can make the dog more bored and happy.