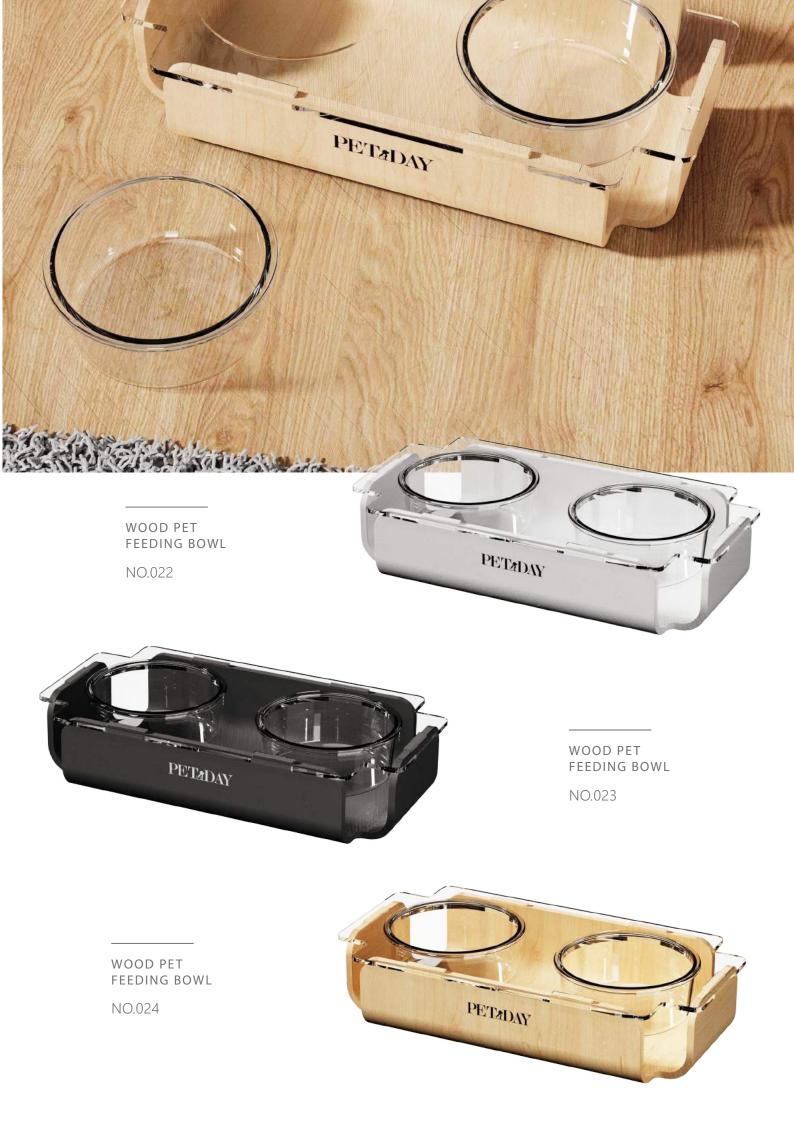

## wooden pet feeding bowl NO.012

- Safe, non -toxic, no odor
  High toughness is not easy to break

NO.020

WOODEN PET BED NO.021

THERE IS NO FLIP CAT DOOR INDOORS NO.025

TUNNEL -TYPE DEMOLITION

TUNNEL -TYPE DEMOLITION PET DOOR NO.028