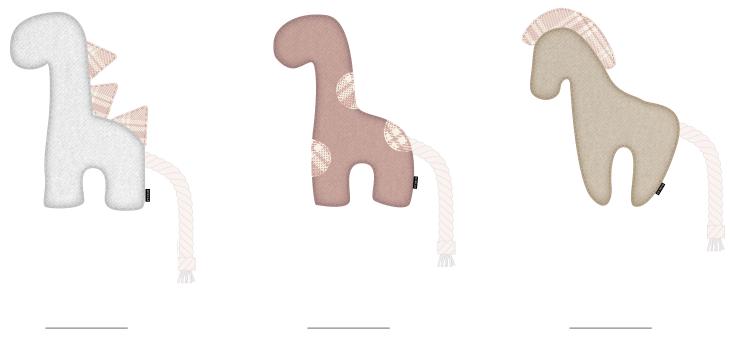

ROPE DOG TOY NO.128 ROPE DOG TOY NO.129 ROPE DOG TOY NO.130

FELT CLOTH PET NEST NO.131

FELT CLOTH PET NEST NO.133

FELT CLOTH PET NEST NO.132

FELT CLOTH PET NEST NO.134

FELT CLOTH PET NEST NO.135

# PETADAY

THE SIMPLE SHAPE DESIGN AND THE MATERIAL OF FELT CLOTH ARE USED TO MAKE THE NEST MORE LIGHT-WEIGHT. YOU CAN PUT IT IN ANY CORNER OF YOUR HOME AT WILL, BRINGING THE PET THE ULTIMATE EXPERIENCE.