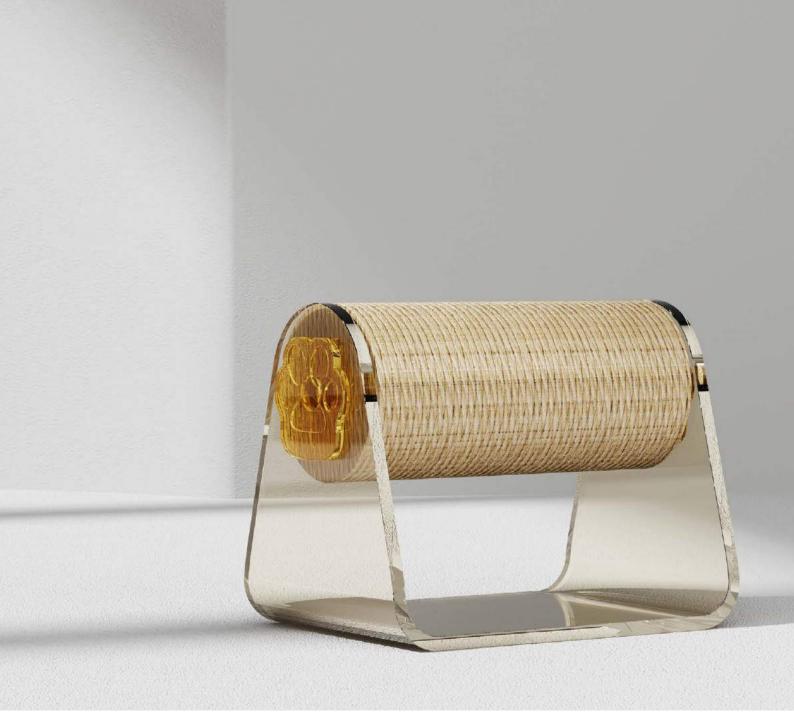

### INTERACTION WITH SWORD HEMP SOLID WOODEN CAT GRAB NO.005

- Wear -resistant Grabbing
- 360 ° No dead corner rotation

cat bed at the table NO.006 EXAMPLE AND A STREET AND A STRE

閉

ACRYLIC FEEDING BOWL NO.008