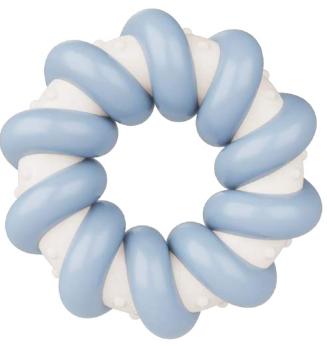

### SQUEAK -SQUEAKING RUBBER DOG CHEWED TOYS TENNIS BALL

NO.043

RUBBER DOG CHEWING TOY

RUBBER TPR CHEWING TOY

NO.051

NO.050

NO.056

RUBBER RING DOG CHEWING TOYS