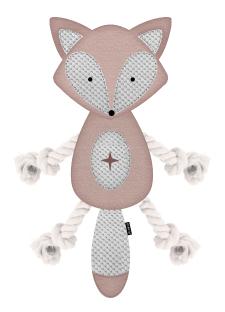

RACCOON ROUGH AND TOUGH TOY NO.106

FOX ROUGH AND TOUGH TOY NO.107

BADGER ROUGH AND TOUGH TOY NO.108

## PETADAY

FOX DOG CHEWING TOYS NO.109 RACCOON DOG CHEWING TOYS NO.110 squirrel dog chewing toys NO.111

PLUSH STUFFED LEAKY PET ROARING DOG TOY FOX NO.115

PLUSH STUFFED LEAKY PET ROARING DOG TOY SQUIRREL NO.116