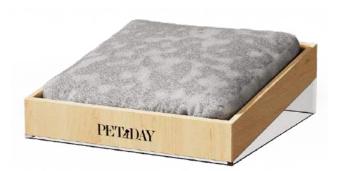

## wooden pet feeding bowl NO.012

- Safe, non -toxic, no odor
  High toughness is not easy to break

NO.020

WOODEN PET BED NO.021

THERE IS NO FLIP CAT DOOR INDOORS NO.025

TUNNEL -TYPE DEMOLITION

TUNNEL -TYPE DEMOLITION PET DOOR NO.028