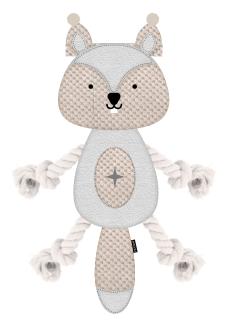

SQUIRREL FABRIC PULL BARKING DOG CHEWING TOYS NO.105

BITE

SMELLY

ANXIETY

This toy not only stretches but also makes sounds The right pet toy can help solve all kinds of bad dog habits

Has a variety of functions, not only can relieve biting and bad breath itchy mouth problems Can make the dog more bored and happy.

## PETADAY

FOX DOG CHEWING TOYS NO.109 RACCOON DOG CHEWING TOYS NO.110 squirrel dog chewing toys NO.111

PLUSH STUFFED LEAKY PET ROARING DOG TOY FOX NO.115

PLUSH STUFFED LEAKY PET ROARING DOG TOY SQUIRREL NO.116