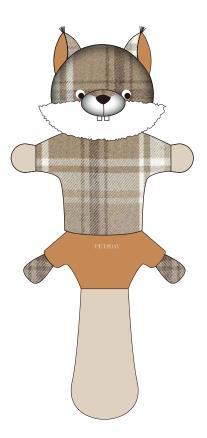

## PETADAY

DOG ANIMAL TOY WITH A SQUEAK NO.094

DOG ANIMAL TOY WITH A SQUEAK NO.095

dog animal toy with a squeak NO.099

squeaky dog bone toy NO.100

squeaky dog bone toy NO.101

squeaky dog bone toy NO.102

RACCOON FABRIC PULL BARKING DOG CHEWING TOYS NO.103 FOX FABRIC PULL BARKING DOG CHEWING TOYS NO.104

SQUIRREL FABRIC PULL BARKING DOG CHEWING TOYS NO.105

BITE

SMELLY

ANXIETY

This toy not only stretches but also makes sounds The right pet toy can help solve all kinds of bad dog habits

Has a variety of functions, not only can relieve biting and bad breath itchy mouth problems Can make the dog more bored and happy.

RACCOON ROUGH AND TOUGH TOY NO.106

FOX ROUGH AND TOUGH TOY NO.107

BADGER ROUGH AND TOUGH TOY NO.108