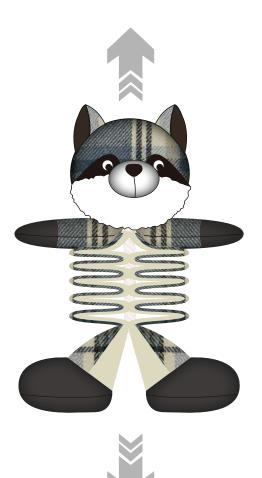

## PETADAY

DOG ANIMAL TOY WITH A SQUEAK NO.094

DOG ANIMAL TOY WITH A SQUEAK NO.095

dog animal toy with a squeak NO.099

squeaky dog bone toy NO.100

squeaky dog bone toy NO.101

squeaky dog bone toy NO.102

RACCOON FABRIC PULL BARKING DOG CHEWING TOYS NO.103 FOX FABRIC PULL BARKING DOG CHEWING TOYS NO.104

SQUIRREL FABRIC PULL BARKING DOG CHEWING TOYS NO.105

BITE

SMELLY

ANXIETY

This toy not only stretches but also makes sounds The right pet toy can help solve all kinds of bad dog habits

Has a variety of functions, not only can relieve biting and bad breath itchy mouth problems Can make the dog more bored and happy.

RACCOON ROUGH AND TOUGH TOY NO.106

FOX ROUGH AND TOUGH TOY NO.107

BADGER ROUGH AND TOUGH TOY NO.108

## PETADAY

FOX DOG CHEWING TOYS NO.109 RACCOON DOG CHEWING TOYS NO.110 squirrel dog chewing toys NO.111

PLUSH STUFFED LEAKY PET ROARING DOG TOY FOX NO.115

PLUSH STUFFED LEAKY PET ROARING DOG TOY SQUIRREL NO.116

PLUSH STUFFED LEAKY PET SQUEAKY DOG TOY RACCOON NO.117 GEOMETRIC SQUEAKY PET TOY NO.118

dog chew toy NO.119

ROPE DOG TOY NO.122

DOG CHEW TOY NO.120

ROPE DOG TOY NO.123

DOG CHEW TOY NO.121

ROPE DOG TOY NO.124