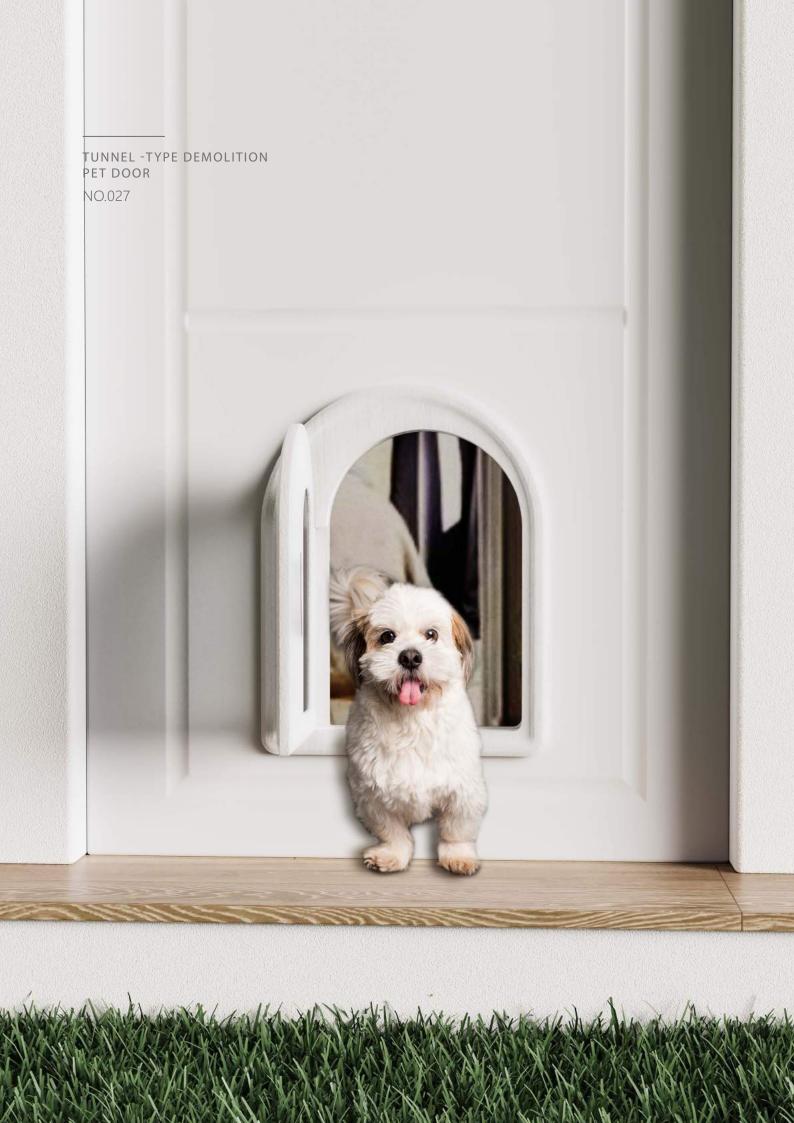

## wooden pet feeding bowl NO.012

- Safe, non -toxic, no odor
  High toughness is not easy to break

NO.020

WOODEN PET BED NO.021

THERE IS NO FLIP CAT DOOR INDOORS NO.025

TUNNEL -TYPE DEMOLITION

TUNNEL -TYPE DEMOLITION PET DOOR NO.028