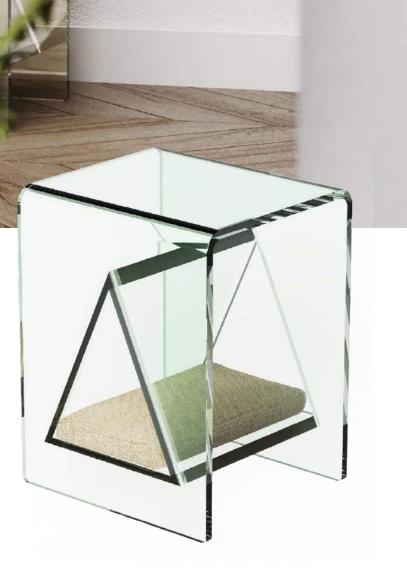

### INTERACTION WITH SWORD HEMP SOLID WOODEN CAT GRAB NO.005

- Wear -resistant Grabbing
- 360 ° No dead corner rotation

cat bed at the table NO.006 EXAMPLE AND A STREET AND A STRE

閉

ACRYLIC FEEDING BOWL NO.008