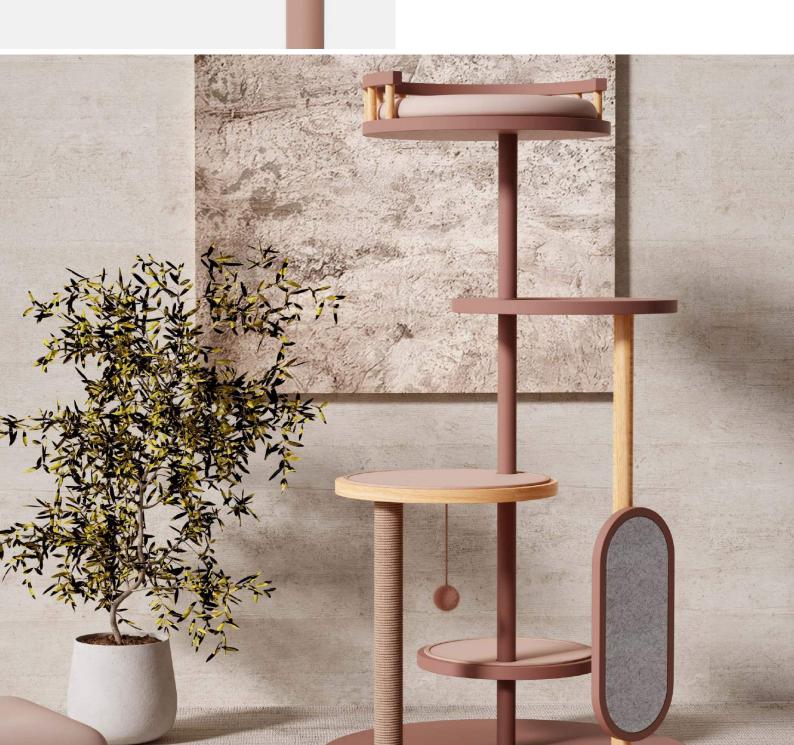

### PET CLIMBING RACK NO.001

- Wear -resistant Grabbing
- 360 ° No dead corner rotation

BOWLS STAINLESS STEEL PET BOWLS NO.004

LANDING WITH JAOSEKI GRABBING CAT TREES NO.009

HIRING HIR

( Um)

In order to bring a more comfortable life experience to you and your pet, we have carefully designed a complete and comprehensive pet home home set for your pet.