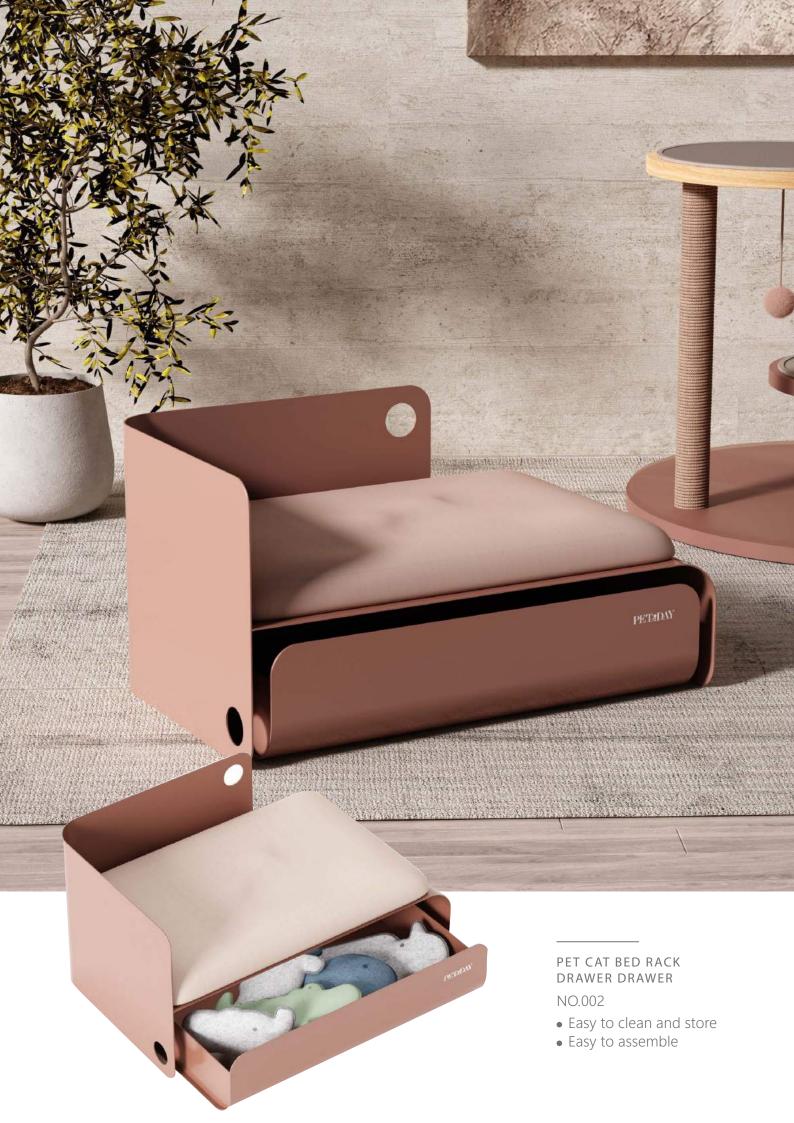

## wooden pet feeding bowl NO.012

- Safe, non -toxic, no odor
  High toughness is not easy to break

NO.020

WOODEN PET BED NO.021

THERE IS NO FLIP CAT DOOR INDOORS NO.025

TUNNEL -TYPE DEMOLITION

TUNNEL -TYPE DEMOLITION PET DOOR NO.028