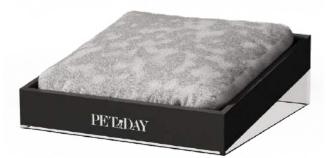

## wooden pet feeding bowl NO.012

- Safe, non -toxic, no odor
  High toughness is not easy to break

NO.020

WOODEN PET BED NO.021

THERE IS NO FLIP CAT DOOR INDOORS NO.025

TUNNEL -TYPE DEMOLITION

TUNNEL -TYPE DEMOLITION PET DOOR NO.028