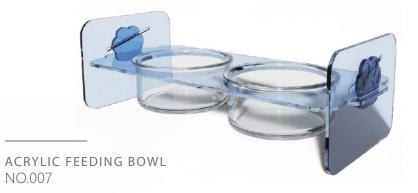

### INTERACTION WITH SWORD HEMP SOLID WOODEN CAT GRAB NO.005

- Wear -resistant Grabbing
- 360 ° No dead corner rotation

cat bed at the table NO.006 EXAMPLE AND A STREET AND A STRE

閉

ACRYLIC FEEDING BOWL NO.008