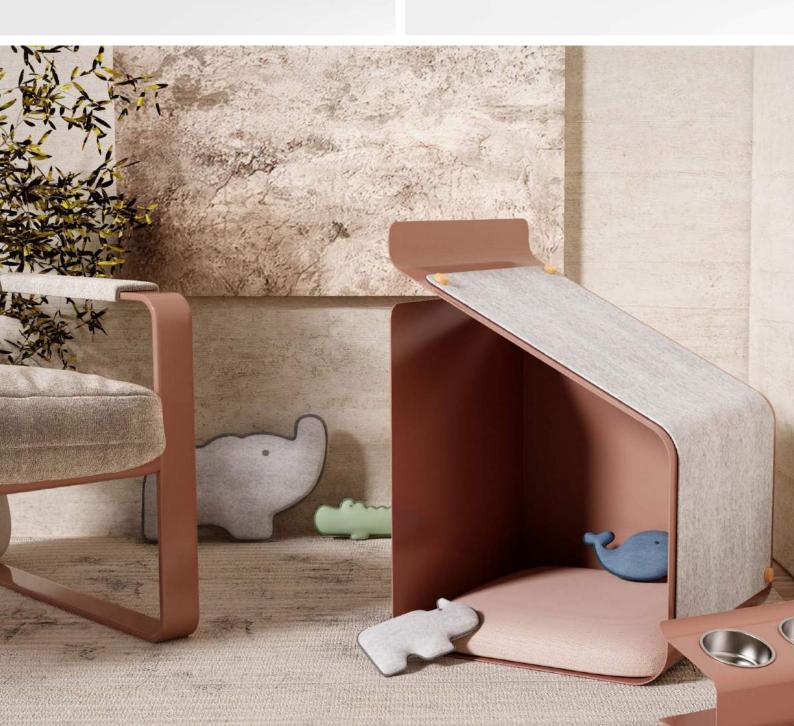

### PET CLIMBING RACK NO.001

- Wear -resistant Grabbing
- 360 ° No dead corner rotation

BOWLS STAINLESS STEEL PET BOWLS NO.004