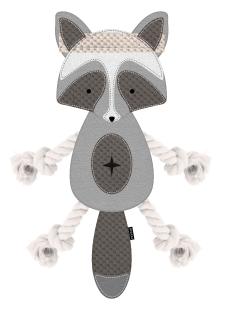

RACCOON ROUGH AND TOUGH TOY NO.106

FOX ROUGH AND TOUGH TOY NO.107

BADGER ROUGH AND TOUGH TOY NO.108

## PETADAY

FOX DOG CHEWING TOYS NO.109 RACCOON DOG CHEWING TOYS NO.110 squirrel dog chewing toys NO.111

PLUSH STUFFED LEAKY PET ROARING DOG TOY FOX NO.115

PLUSH STUFFED LEAKY PET ROARING DOG TOY SQUIRREL NO.116