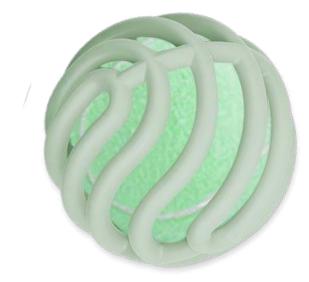

WOODEN INDOOR DOUBLE -HOLE CAT DOOR NO.030

SQUEAK -SQUEAKING RUBBER DOG CHEWING TOY BASKETBALL

NO.032

NO.031