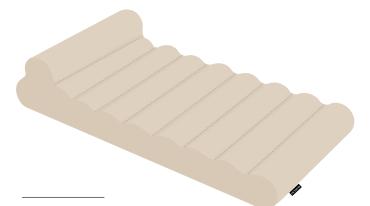

## PET BEDS&HOUSE

WAVY PET NEST NO.147

NO.148

WAVY PET NEST NO.149

THE SOFT CUSHION MAKES THE PET FEEL AS IF IT WERE BORN IN THE ARMS OF THE OWNER, SO THAT THE PET CAN FEEL ENOUGH WARMTH

NO.151

**CAT CLAW BOARD** NO.152 **CAT CLAW BOARD** NO.153