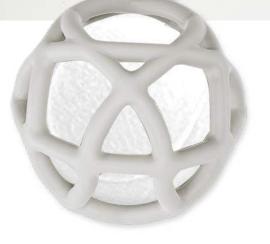

WOODEN INDOOR DOUBLE -HOLE CAT DOOR NO.030

SQUEAK -SQUEAKING RUBBER DOG CHEWING TOY BASKETBALL

NO.032

NO.031