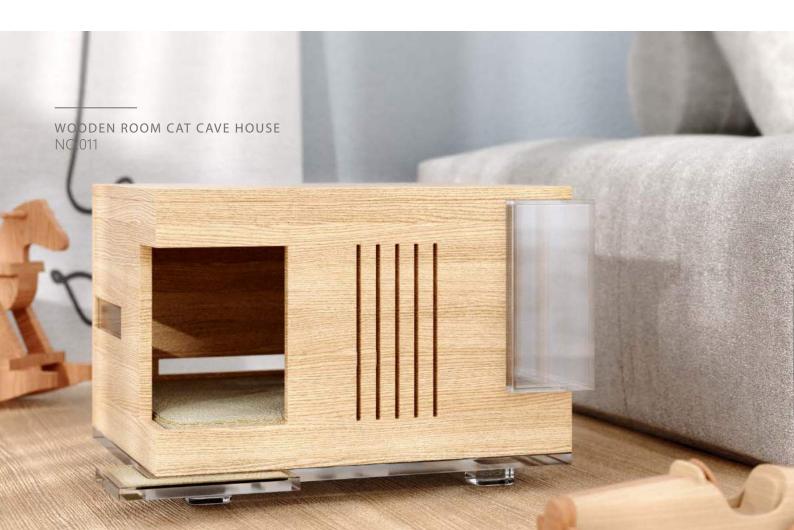

### PET CLIMBING RACK NO.001

- Wear -resistant Grabbing
- 360 ° No dead corner rotation

BOWLS STAINLESS STEEL PET BOWLS NO.004