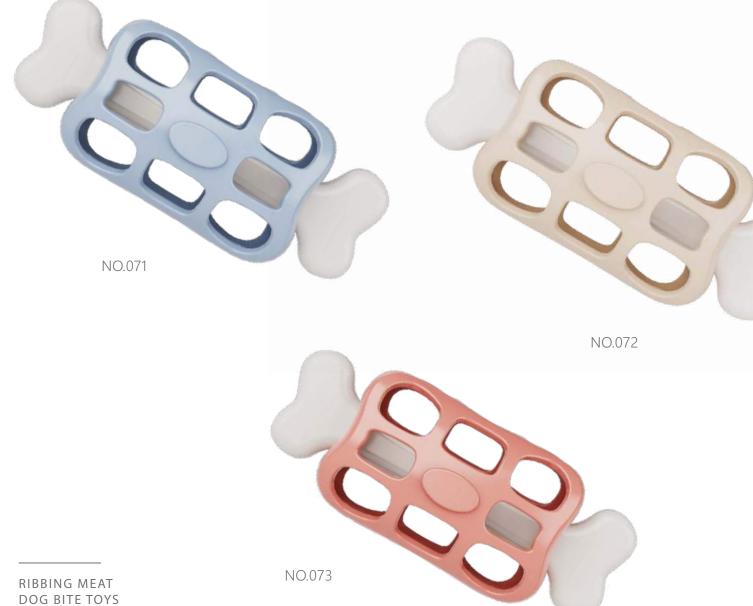

TPR DOG BONE TOY

NO.066

NO.067

NO.068

NO.069

NO.070

#### CHICKEN LEG DOGBLTF TOYS

In order to bring a more comfortable life experience to you and your pet, we have carefully designed a complete and comprehensive pet home home set for your pet.

THROW STICK DOG TOYS NO.081