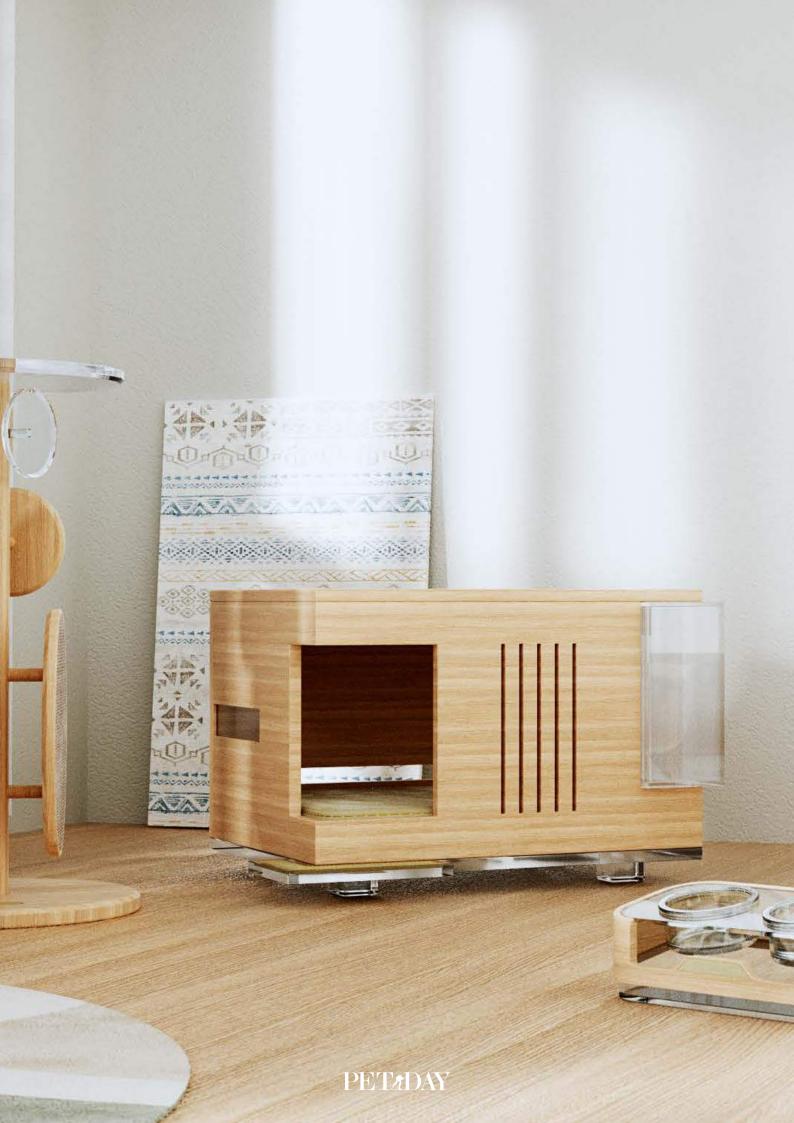

## wooden pet feeding bowl NO.012

- Safe, non -toxic, no odor
  High toughness is not easy to break

NO.020

WOODEN PET BED NO.021

THERE IS NO FLIP CAT DOOR INDOORS NO.025

TUNNEL -TYPE DEMOLITION

TUNNEL -TYPE DEMOLITION PET DOOR NO.028

### NO FLIP WOODEN ROOM CAT DOOR NO.029

In order to bring a more comfortable life experience to you and your pet, we have carefully designed a complete and comprehensive pet home home set for your pet.