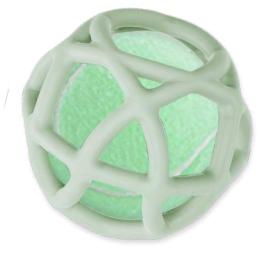

WOODEN INDOOR DOUBLE -HOLE CAT DOOR NO.030

SQUEAK -SQUEAKING RUBBER DOG CHEWING TOY BASKETBALL

NO.032

NO.031