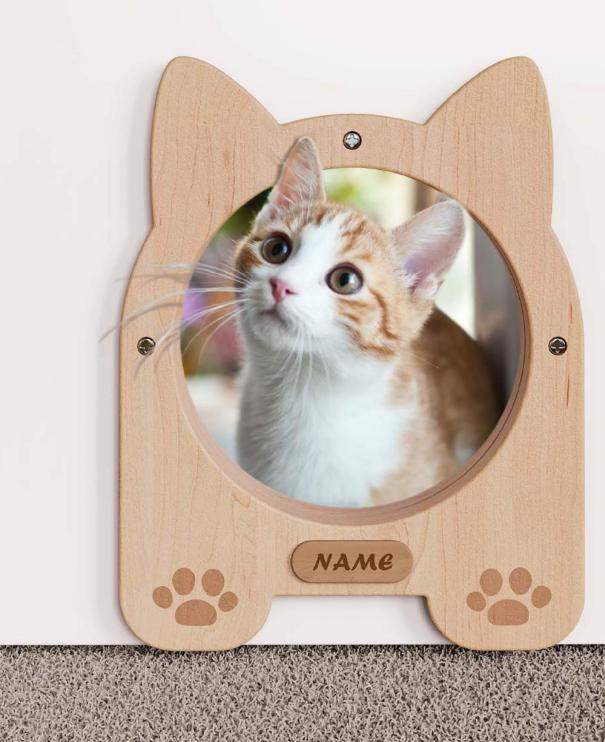

### NO FLIP WOODEN ROOM CAT DOOR NO.029

In order to bring a more comfortable life experience to you and your pet, we have carefully designed a complete and comprehensive pet home home set for your pet.