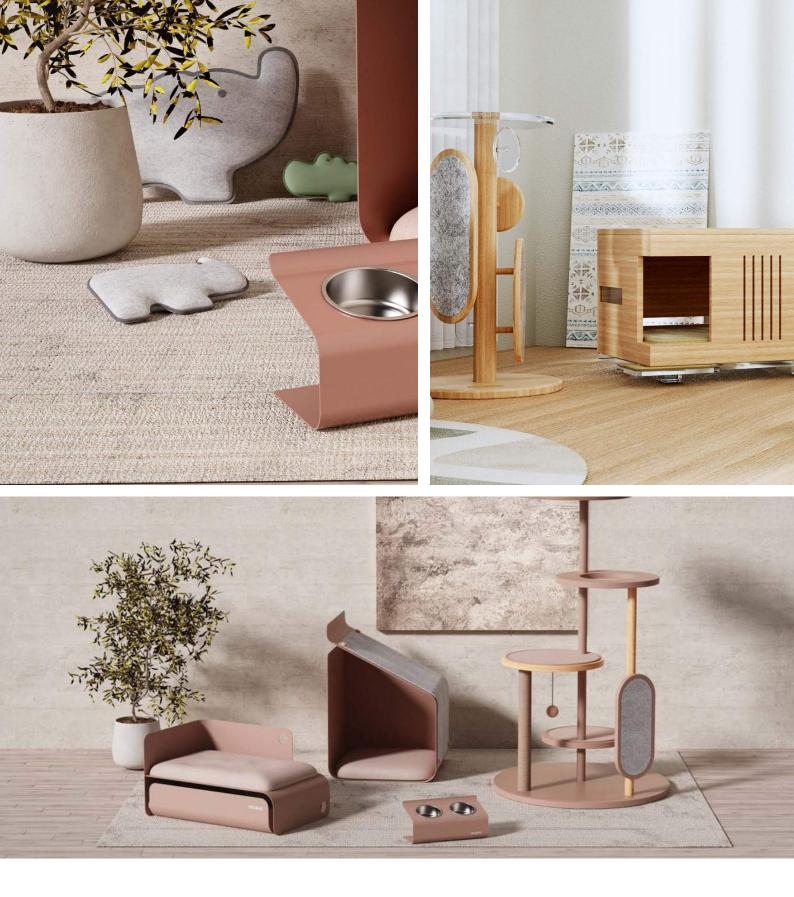

### PET CLIMBING RACK NO.001

- Wear -resistant Grabbing
- 360 ° No dead corner rotation

BOWLS STAINLESS STEEL PET BOWLS NO.004

### INTERACTION WITH SWORD HEMP SOLID WOODEN CAT GRAB NO.005

- Wear -resistant Grabbing
- 360 ° No dead corner rotation

cat bed at the table NO.006 EXAMPLE AND A STREET AND A STRE

閉

ACRYLIC FEEDING BOWL NO.008

LANDING WITH JAOSEKI GRABBING CAT TREES NO.009

HIRING HIR

( Um)

In order to bring a more comfortable life experience to you and your pet, we have carefully designed a complete and comprehensive pet home home set for your pet.

## wooden pet feeding bowl NO.012

- Safe, non -toxic, no odor
  High toughness is not easy to break

NO.020

WOODEN PET BED NO.021

THERE IS NO FLIP CAT DOOR INDOORS NO.025

TUNNEL -TYPE DEMOLITION

TUNNEL -TYPE DEMOLITION PET DOOR NO.028