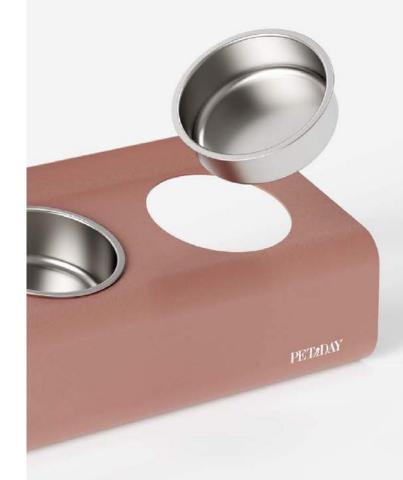

### PET CLIMBING RACK NO.001

- Wear -resistant Grabbing
- 360 ° No dead corner rotation

BOWLS STAINLESS STEEL PET BOWLS NO.004