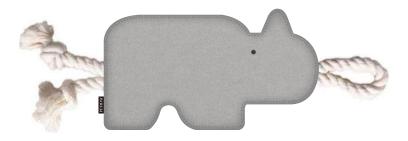

PLUSH STUFFED LEAKY PET SQUEAKY DOG TOY RACCOON NO.117 GEOMETRIC SQUEAKY PET TOY NO.118

dog chew toy NO.119

ROPE DOG TOY NO.122

DOG CHEW TOY NO.120

ROPE DOG TOY NO.123

DOG CHEW TOY NO.121

ROPE DOG TOY NO.124

GEOMETRIC DOG TOY NO.125

GEOMETRIC DOG TOY NO.126

GEOMETRIC DOG TOY NO.127

AS A PERFECT PULL TOY, THE RICH CARTOON IMAGE MEETS THE DOG'S NATURAL HUNTING INSTINCTS, AND DIFFERENT GAMEPLAY CAN ALSO PROMOTE THE DOG'S INTERACTION WITH YOUR INTERACTION. LET THEM BUSY AND CURIOUS, ENJOY LONGER GAME TIME.