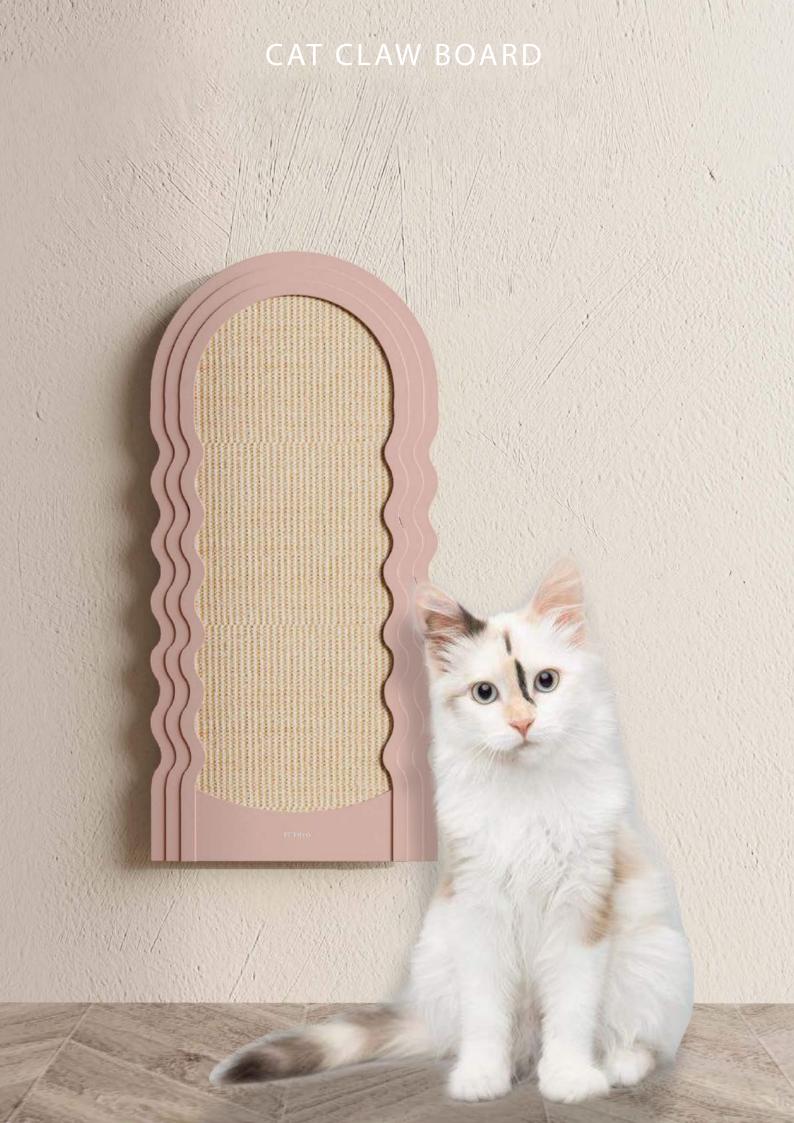

## PET BEDS&HOUSE

WAVY PET NEST NO.147

NO.148

WAVY PET NEST NO.149

THE SOFT CUSHION MAKES THE PET FEEL AS IF IT WERE BORN IN THE ARMS OF THE OWNER, SO THAT THE PET CAN FEEL ENOUGH WARMTH

NO.151

**CAT CLAW BOARD** NO.152 **CAT CLAW BOARD** NO.153

# CAT CLAW BOARD

CARDBOARD CAT SCRATCH PAD WITH PREMIUM SCRATCH TEX-TURES DESIGN DURABLE CAT SCRATCHING PAD REVERSIBLE

CAT CLAW BOARD NO.154 cat claw board NO.155