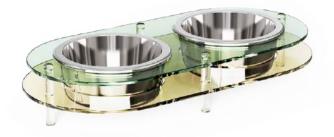

### PET CLIMBING RACK NO.001

- Wear -resistant Grabbing
- 360 ° No dead corner rotation

BOWLS STAINLESS STEEL PET BOWLS NO.004