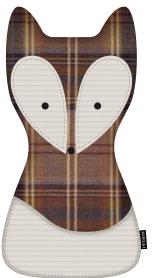

## PETADAY

DOG ANIMAL TOY WITH A SQUEAK NO.094

DOG ANIMAL TOY WITH A SQUEAK NO.095

dog animal toy with a squeak NO.099

squeaky dog bone toy NO.100

squeaky dog bone toy NO.101

squeaky dog bone toy NO.102

RACCOON FABRIC PULL BARKING DOG CHEWING TOYS NO.103 FOX FABRIC PULL BARKING DOG CHEWING TOYS NO.104

RACCOON ROUGH AND TOUGH TOY NO.106

FOX ROUGH AND TOUGH TOY NO.107

BADGER ROUGH AND TOUGH TOY NO.108

## PETADAY

FOX DOG CHEWING TOYS NO.109 RACCOON DOG CHEWING TOYS NO.110 squirrel dog chewing toys NO.111

PLUSH STUFFED LEAKY PET ROARING DOG TOY FOX NO.115

PLUSH STUFFED LEAKY PET ROARING DOG TOY SQUIRREL NO.116