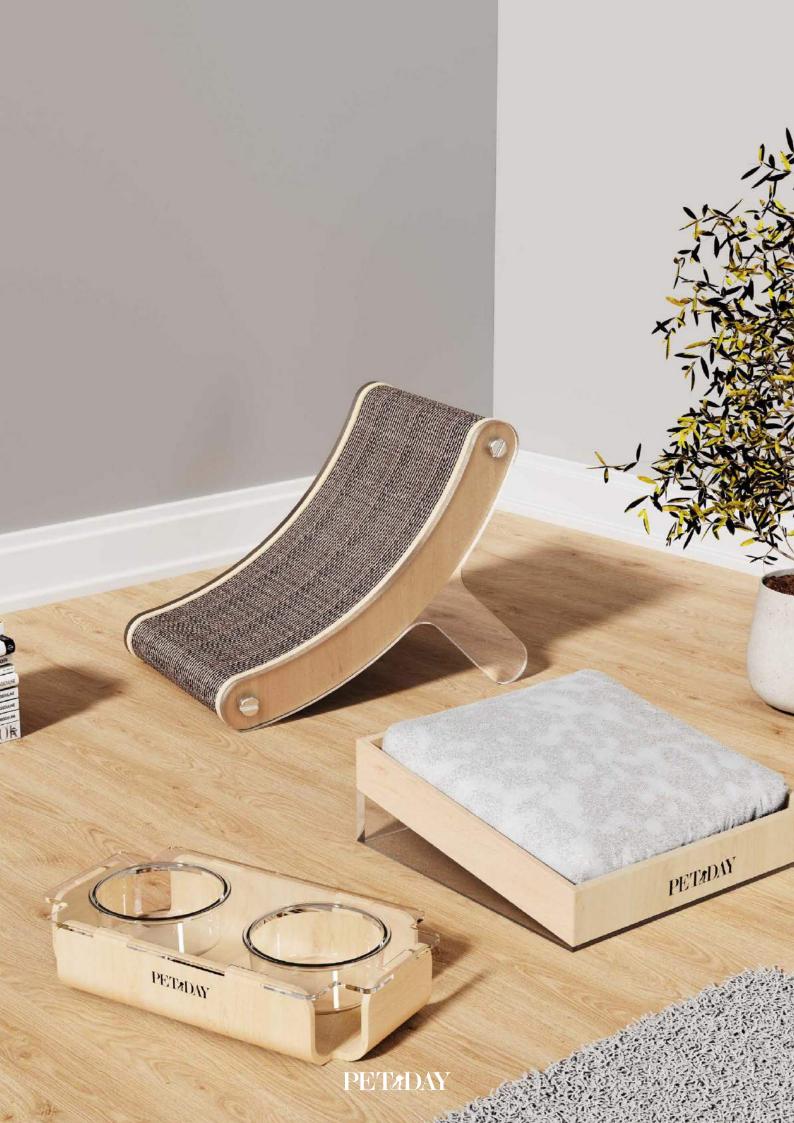

### PET CLIMBING RACK NO.001

- Wear -resistant Grabbing
- 360 ° No dead corner rotation

BOWLS STAINLESS STEEL PET BOWLS NO.004

### INTERACTION WITH SWORD HEMP SOLID WOODEN CAT GRAB NO.005

- Wear -resistant Grabbing
- 360 ° No dead corner rotation

cat bed at the table NO.006 EXAMPLE AND A STREET AND A STRE

閉

ACRYLIC FEEDING BOWL NO.008

## wooden pet feeding bowl NO.012

- Safe, non -toxic, no odor
  High toughness is not easy to break

NO.020

WOODEN PET BED NO.021

THERE IS NO FLIP CAT DOOR INDOORS NO.025

TUNNEL -TYPE DEMOLITION

TUNNEL -TYPE DEMOLITION PET DOOR NO.028