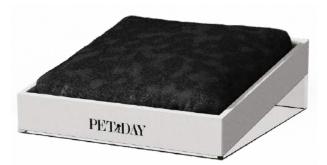

## wooden pet feeding bowl NO.012

- Safe, non -toxic, no odor
  High toughness is not easy to break

NO.020

WOODEN PET BED NO.021

THERE IS NO FLIP CAT DOOR INDOORS NO.025

TUNNEL -TYPE DEMOLITION

TUNNEL -TYPE DEMOLITION PET DOOR NO.028