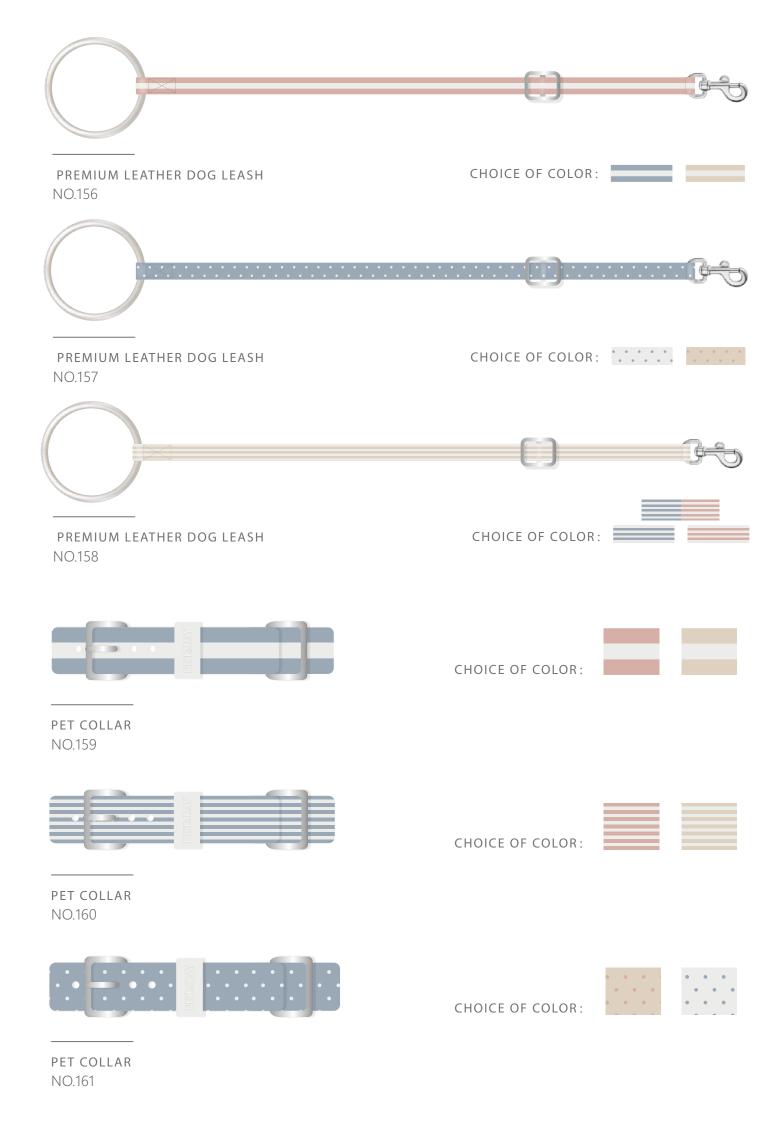

### PET COLLAR TRACTION ROPE

DOG HARNESS AND LEASH SET, STEP IN NO PULL DOG HARNESS ADJUSTABLE REFLECTIVE PADDED MESH FABRIC DOG VEST FOR EXTRA-SMALL/SMALL MEDIUM DOGS AND CATS