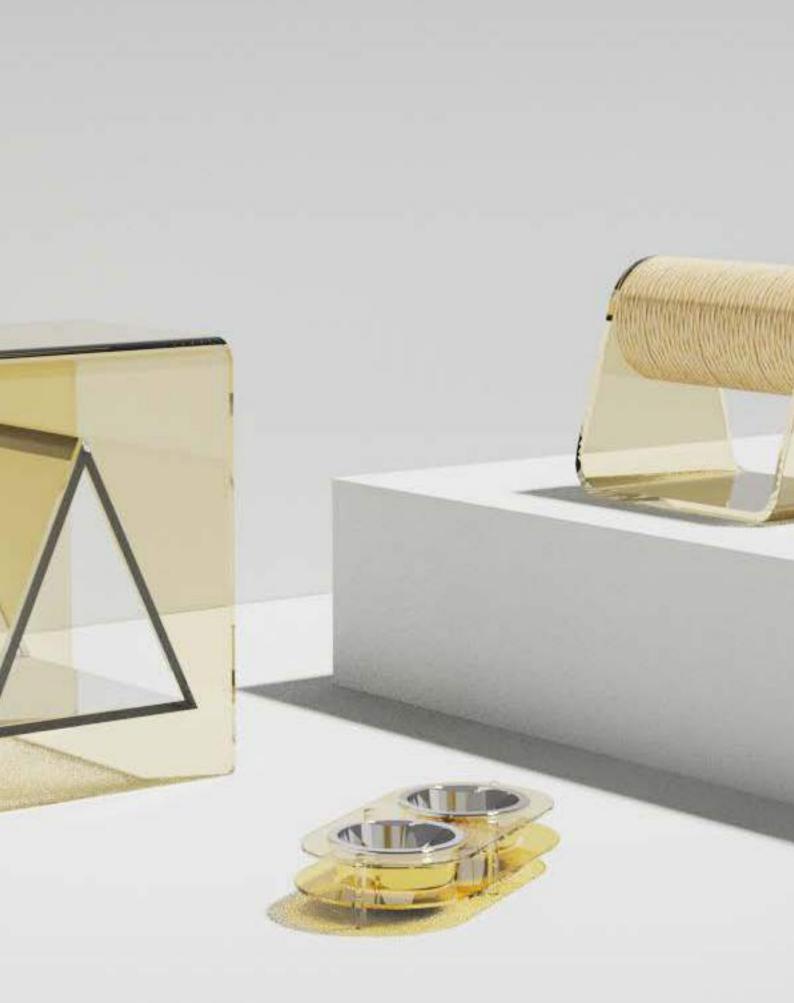

### INTERACTION WITH SWORD HEMP SOLID WOODEN CAT GRAB NO.005

- Wear -resistant Grabbing
- 360 ° No dead corner rotation

cat bed at the table NO.006 EXAMPLE AND A STREET AND A STRE

閉

ACRYLIC FEEDING BOWL NO.008