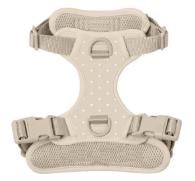

# PETADAY

pet harness NO.162

pet harness NO.163

pet harness NO.164

pet harness NO.165

pet harness NO.167

### PET COLLAR TRACTION ROPE

DOG HARNESS AND LEASH SET, STEP IN NO PULL DOG HARNESS ADJUSTABLE REFLECTIVE PADDED MESH FABRIC DOG VEST FOR EXTRA-SMALL/SMALL MEDIUM DOGS AND CATS