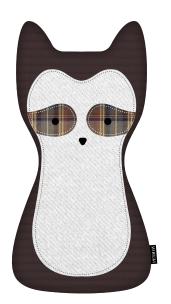

## PETADAY

DOG ANIMAL TOY WITH A SQUEAK NO.094

DOG ANIMAL TOY WITH A SQUEAK NO.095

dog animal toy with a squeak NO.099

squeaky dog bone toy NO.100

squeaky dog bone toy NO.101

squeaky dog bone toy NO.102

RACCOON FABRIC PULL BARKING DOG CHEWING TOYS NO.103 FOX FABRIC PULL BARKING DOG CHEWING TOYS NO.104

RACCOON ROUGH AND TOUGH TOY NO.106

FOX ROUGH AND TOUGH TOY NO.107

BADGER ROUGH AND TOUGH TOY NO.108