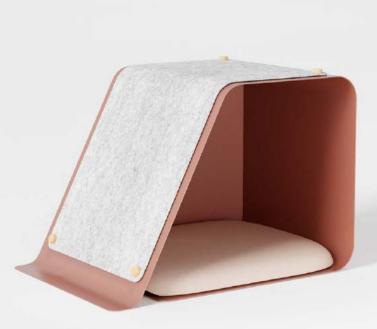

### PET CLIMBING RACK NO.001

- Wear -resistant Grabbing
- 360 ° No dead corner rotation

BOWLS STAINLESS STEEL PET BOWLS NO.004