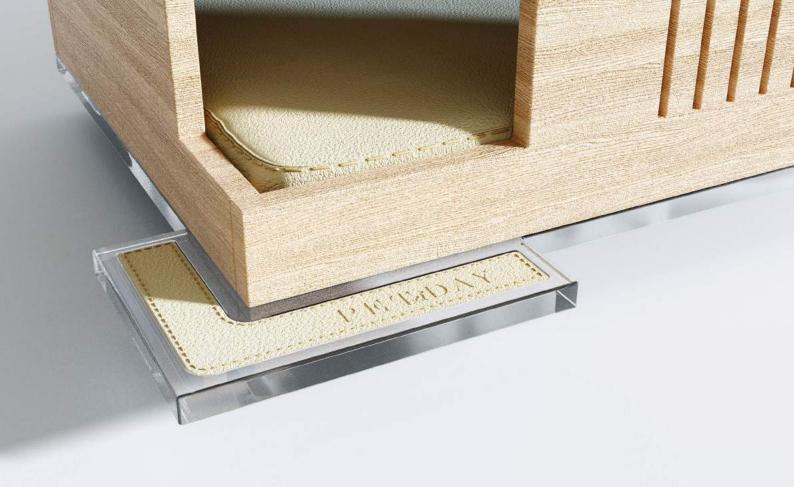

### PET CLIMBING RACK NO.001

- Wear -resistant Grabbing
- 360 ° No dead corner rotation

BOWLS STAINLESS STEEL PET BOWLS NO.004