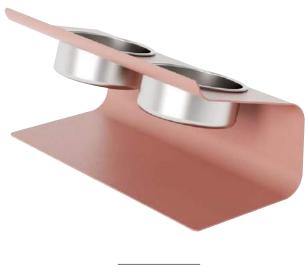

### PET CLIMBING RACK NO.001

- Wear -resistant Grabbing
- 360 ° No dead corner rotation

BOWLS STAINLESS STEEL PET BOWLS NO.004