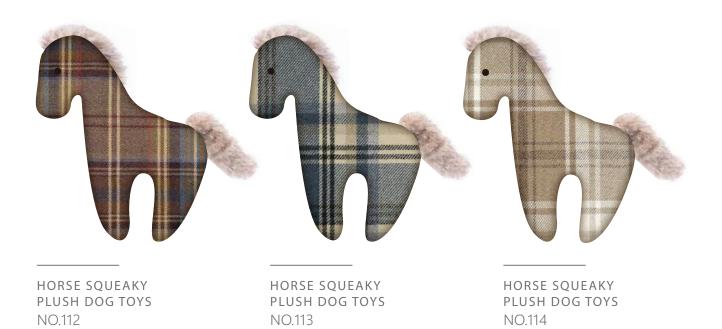

## PETADAY

FOX DOG CHEWING TOYS NO.109 RACCOON DOG CHEWING TOYS NO.110 squirrel dog chewing toys NO.111

PLUSH STUFFED LEAKY PET ROARING DOG TOY FOX NO.115

PLUSH STUFFED LEAKY PET ROARING DOG TOY SQUIRREL NO.116