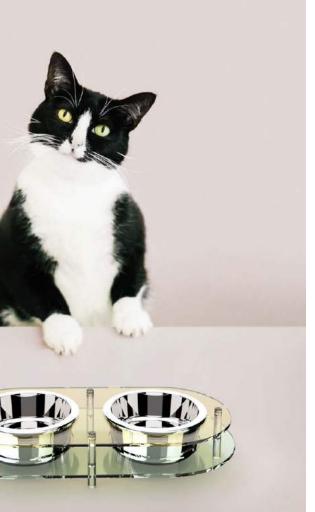

### INTERACTION WITH SWORD HEMP SOLID WOODEN CAT GRAB NO.005

- Wear -resistant Grabbing
- 360 ° No dead corner rotation

cat bed at the table NO.006 EXAMPLE AND A STREET AND A STRE

閉

ACRYLIC FEEDING BOWL NO.008