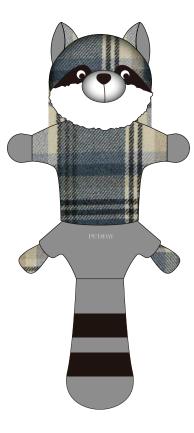

## PETADAY

DOG ANIMAL TOY WITH A SQUEAK NO.094

DOG ANIMAL TOY WITH A SQUEAK NO.095

dog animal toy with a squeak NO.099

squeaky dog bone toy NO.100

squeaky dog bone toy NO.101

squeaky dog bone toy NO.102

RACCOON FABRIC PULL BARKING DOG CHEWING TOYS NO.103 FOX FABRIC PULL BARKING DOG CHEWING TOYS NO.104

SQUIRREL FABRIC PULL BARKING DOG CHEWING TOYS NO.105

BITE

SMELLY

ANXIETY

This toy not only stretches but also makes sounds The right pet toy can help solve all kinds of bad dog habits

Has a variety of functions, not only can relieve biting and bad breath itchy mouth problems Can make the dog more bored and happy.

RACCOON ROUGH AND TOUGH TOY NO.106

FOX ROUGH AND TOUGH TOY NO.107

BADGER ROUGH AND TOUGH TOY NO.108