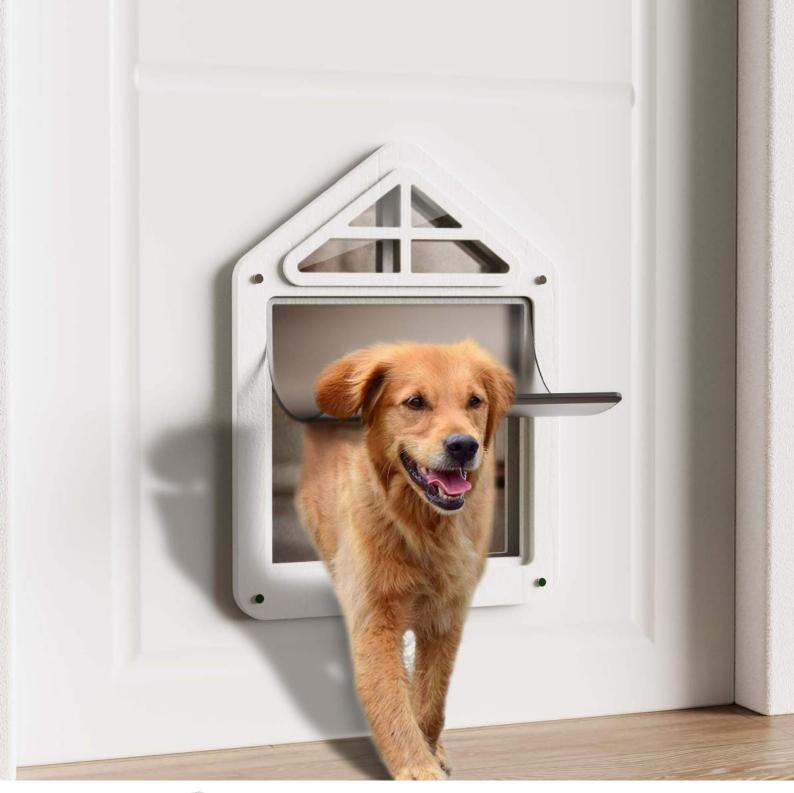

## wooden pet feeding bowl NO.012

- Safe, non -toxic, no odor
  High toughness is not easy to break

NO.020

WOODEN PET BED NO.021

THERE IS NO FLIP CAT DOOR INDOORS NO.025

TUNNEL -TYPE DEMOLITION

TUNNEL -TYPE DEMOLITION PET DOOR NO.028