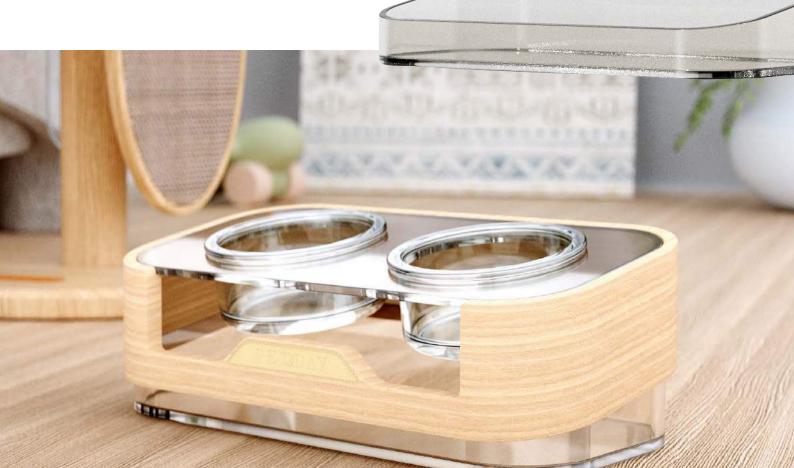

### INTERACTION WITH SWORD HEMP SOLID WOODEN CAT GRAB NO.005

- Wear -resistant Grabbing
- 360 ° No dead corner rotation

cat bed at the table NO.006 EXAMPLE AND A STREET AND A STRE

閉

ACRYLIC FEEDING BOWL NO.008