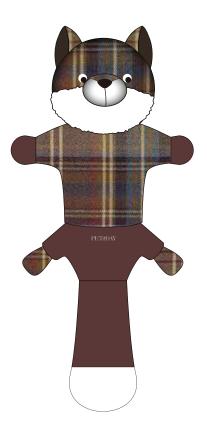

## PETADAY

DOG ANIMAL TOY WITH A SQUEAK NO.094

DOG ANIMAL TOY WITH A SQUEAK NO.095

dog animal toy with a squeak NO.099

squeaky dog bone toy NO.100

squeaky dog bone toy NO.101

squeaky dog bone toy NO.102

RACCOON FABRIC PULL BARKING DOG CHEWING TOYS NO.103 FOX FABRIC PULL BARKING DOG CHEWING TOYS NO.104

SQUIRREL FABRIC PULL BARKING DOG CHEWING TOYS NO.105

BITE

SMELLY

ANXIETY

This toy not only stretches but also makes sounds The right pet toy can help solve all kinds of bad dog habits

Has a variety of functions, not only can relieve biting and bad breath itchy mouth problems Can make the dog more bored and happy.

RACCOON ROUGH AND TOUGH TOY NO.106

FOX ROUGH AND TOUGH TOY NO.107

BADGER ROUGH AND TOUGH TOY NO.108