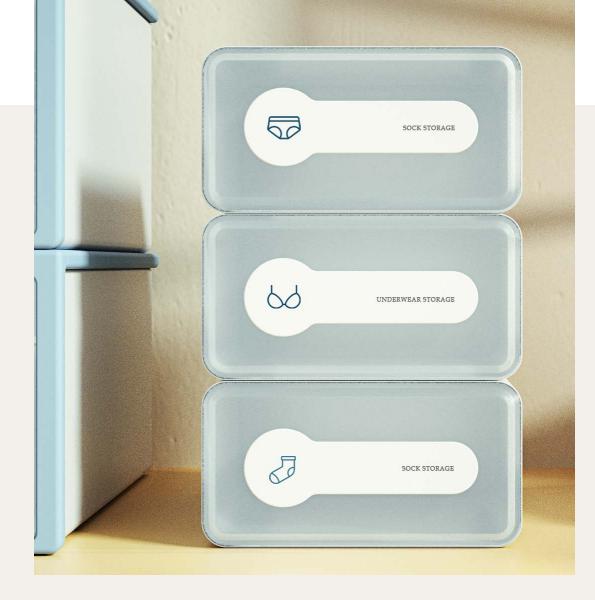

Home storage of various materials allows you to experience the warmth and convenience of your home and improve the quality of your home

#### PART ONE Wood Material

The wooden storage conforms to the general trend of environmental protection and enhances the warmth of the home, adding a warmth to the home. The novel storage form and the design of small creative points give people a bright feeling.

### HOME STORAGE

The wooden storage conforms to the general trend of environmental protection and enhances the warmth of the home, adding a warmth to the home. The novel storage form and the design of small creative points give people a bright feeling.