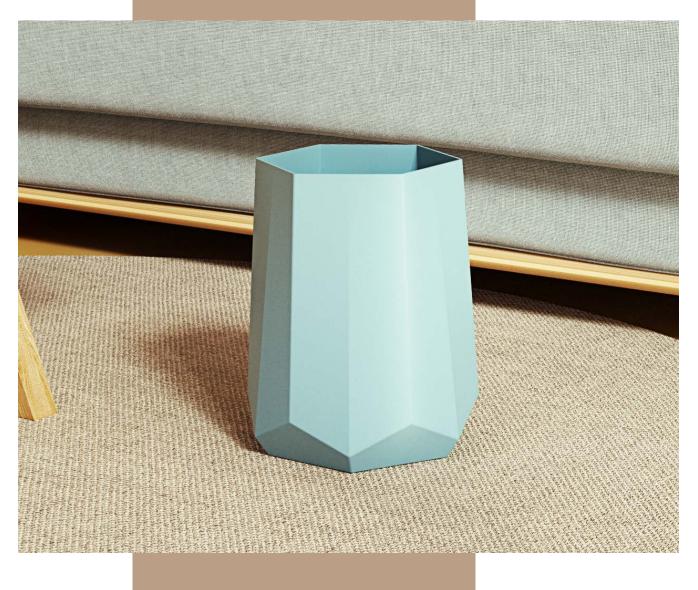

#### WOOD

The wooden storage conforms to the general trend of environmental protection and enhances the warmth of the home, adding a warmth to the home. The novel storage form and the design of small creative points give people a bright feeling.