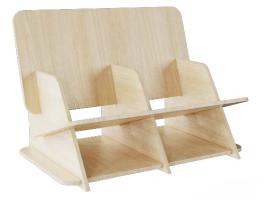

#### HOME STORAGE

WOOD

HOME STORAGE

WOOD

The wooden storage conforms to the general trend of environmental protection and enhances the warmth of the home, adding a warmth to the home. The novel storage form and the design of small creative points give people a bright feeling.

#### WOOD

The wooden storage conforms to the general trend of environmental protection and enhances the warmth of the home, adding a warmth to the home. The novel storage form and the design of small creative points give people a bright feeling.