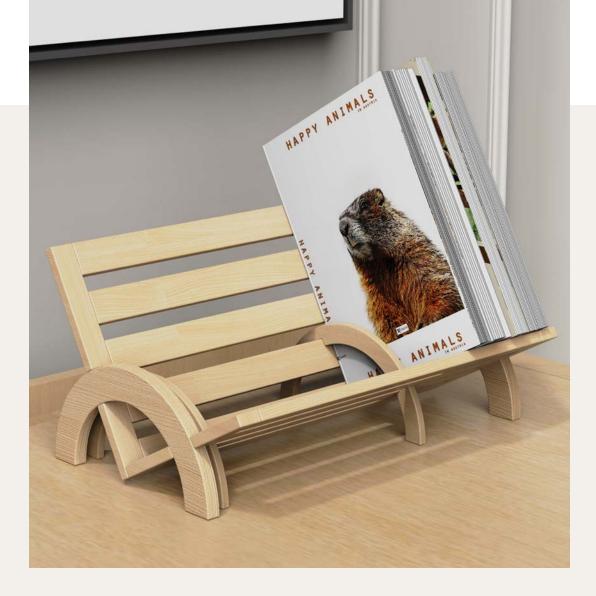

#### WOOD

The wooden storage conforms to the general trend of environmental protection and enhances the warmth of the home, adding a warmth to the home. The novel storage form and the design of small creative points give people a bright feeling.

The wooden storage conforms to the general trend of environmental protection and enhances the warmth of the home, adding a warmth to the home. The novel storage form and the design of small creative points give people a bright feeling.