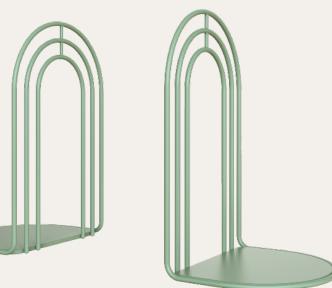

nces the warmth of the home, adding a warmth to the home. The novel storage form and the design of small creative points give people a bright feeling.

METAL



22

20







PLASTIC

### HOME STORAGE

METAL





The wooden storage conforms to the general trend of environmental protection and enhances the warmth of the home, adding a warmth to the home. The novel storage form and the design of small creative points give people a bright feeling.





WOOD

METAL

PLASTIC

METAL



The wooden storage conforms to the general trend of environmental protection and enhances the warmth of the home, adding a warmth to the home. The novel storage form and the design of small creative points give people a bright feeling.

#### METAL

## HOME STORAGE

METAL



22







PLASTIC

HOME STORAGE

METAL





22

20

## HOME STORAGE

The wooden storage conforms to the general trend of environmental protection and enhances the warmth of the home, adding a warmth to the home. The novel storage form and the design of small creative points give people a bright feeling.





WOOD METAL

PLASTIC

### HOME STORAGE

METAL



22

20





PLASTIC

### HOME STORAGE

METAL



The wooden storage conforms to the general trend of environmental protection and enhances the warmth of the home, adding a warmth to the home. The novel storage form and the design of small creative points give people a bright feeling.

20

METAL





20 \_\_\_\_\_

22



PLASTIC

## HOME STORAGE

#### METAL





The wooden storage conforms to the general trend of environmental protection and enhances the warmth of the home, addin