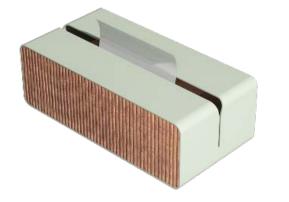

#### PART ONE Wood Material

The wooden storage conforms to the general trend of environmental protection and enhances the warmth of the home, adding a warmth to the home. The novel storage form and the design of small creative points give people a bright feeling.

### HOME STORAGE

The wooden storage conforms to the general trend of environmental protection and enhances the warmth of the home, adding a warmth to the home. The novel storage form and the design of small creative points give people a bright feeling.