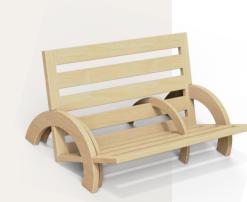

#### PART ONE Wood Material

The wooden storage conforms to the general trend of environmental protection and enhances the warmth of the home, adding a warmth to the home. The novel storage form and the design of small creative points give people a bright feeling.

### HOME STORAGE

The wooden storage conforms to the general trend of environmental protection and enhances the warmth of the home, adding a warmth to the home. The novel storage form and the design of small creative points give people a bright feeling.