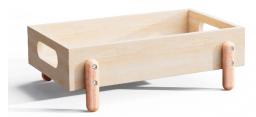

#### PART ONE Wood Material

The wooden storage conforms to the general trend of environmental protection and enhances the warmth of the home, adding a warmth to the home. The novel storage form and the design of small creative points give people a bright feeling.

### HOME STORAGE

The wooden storage conforms to the general trend of environmental protection and enhances the warmth of the home, adding a warmth to the home. The novel storage form and the design of small creative points give people a bright feeling.