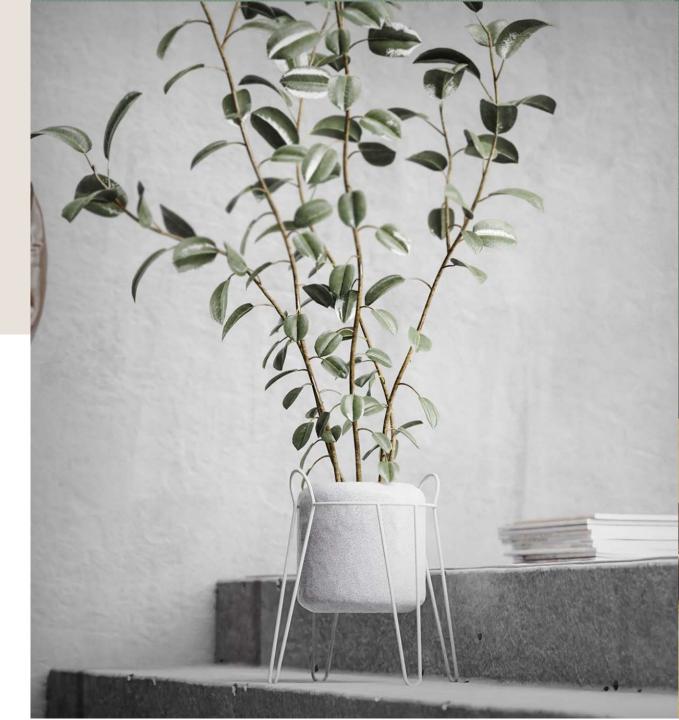

conforms to the general trend of environmental protection and enhances the warmth of the home, adding a warmth to the home. The novel storage form and the design of small creative points give people a bright feeling.

20

METAL





20 \_\_\_\_\_

22



PLASTIC

## HOME STORAGE

#### METAL





The wooden storage conforms to the general trend of environmental protection and enhances the warmth of the home, adding a warmth to the home. The novel storage form and the design of small creative points give people a bright feeling.





22

20

### HOME STORAGE

The wooden storage conforms to the general trend of environmental protection and enhances the warmth of the home, adding a warmth to the home. The novel storage form and the design of small creative points give people a bright feeling.





METAL



The wooden storage conforms to the general trend of environmental protection and enhances the warmth of the home, adding a warmth to the home. The novel storage form and the design of small creative points give people a bright feeling.

22

#### METAL

PLASTIC

### HOME STORAGE

METAL







22



METAL



### PART THREE Metal Plastic



WOOD METAL

#### PLASTIC

### HOME STORAGE

PLASTIC









METAL

## HOME STORAGE

### PLASTIC



The wooden storage conforms to the general trend of environmental protection and enhances the warmth of the home, adding a warmth to the home. The novel storage form and the design of small creative points give people a bright feeling.



PLASTIC WOOD METAL



22

20





### HOME STORAGE

The wooden storage conforms to the general trend of envi