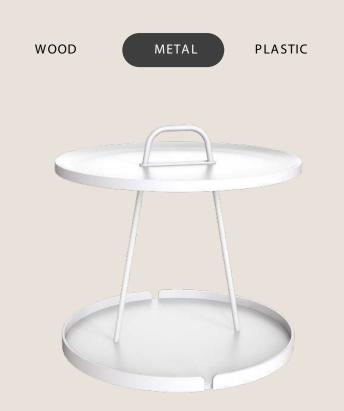

#### PART TWO Metal Material

 $\mathbf{D2}$ 

### HOME STORAGE

METAL

The wooden storage conforms to the general trend of environmental protection and enhances the warmth of the home, adding a warmth to the home. The novel storage form and the design of small creative points give people a bright feeling.