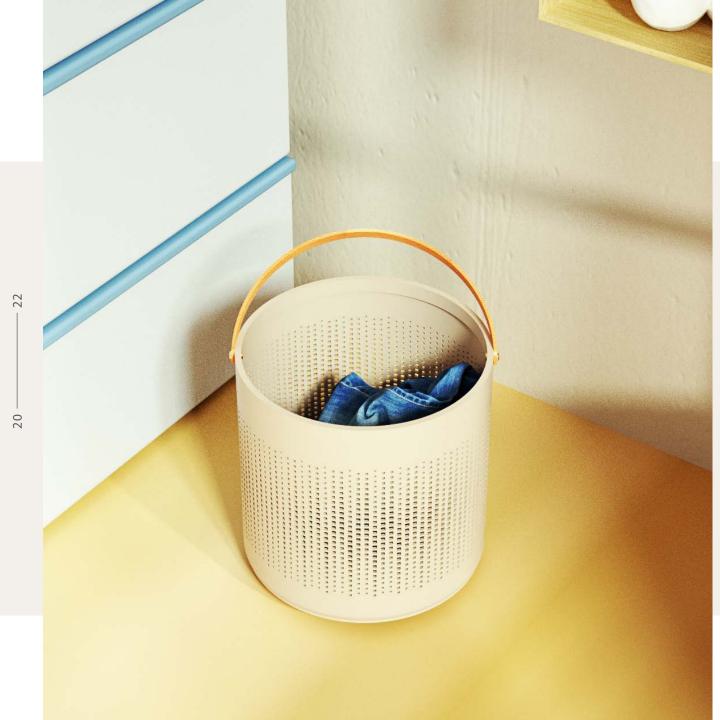

### HOME STORAGE

METAL

The wooden storage conforms to the general trend of environmental protection and enhances the warmth of the home, adding a warmth to the home. The novel storage form and the design of small creative points give people a bright feeling.