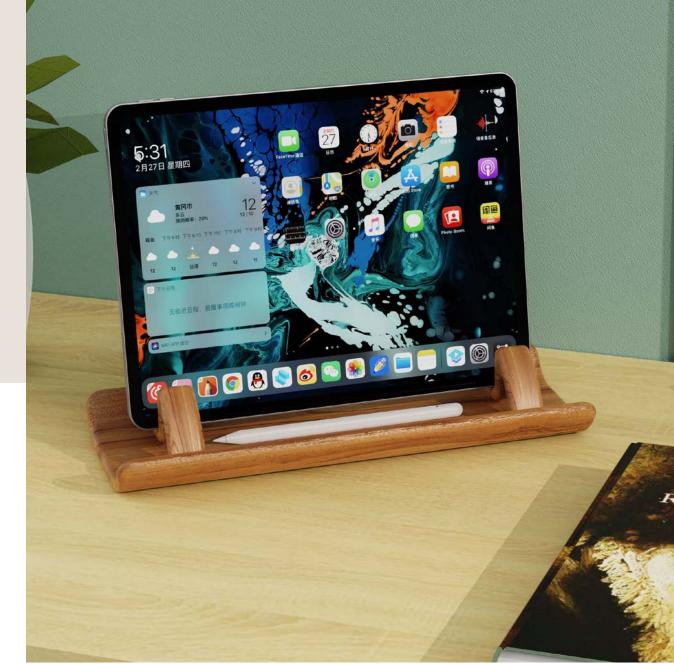

### HOME STORAGE

The wooden storage conforms to the general trend of environmental protection and enhances the warmth of the home, adding a warmth to the home. The novel storage form and the design of small creative points give people a bright feeling.

### HOME STORAGE

WOOD

The wooden storage conforms to the general trend of environmental protection and enhances the warmth of the home, adding a warmth to the home. The novel storage form and the design of small creative points give people a bright feeling.