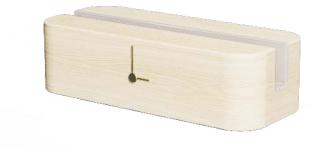

### HOME STORAGE

WOOD

The wooden storage conforms to the general trend of environmental protection and enhances the warmth of the home, adding a warmth to the home. The novel storage form and the design of small creative points give people a bright feeling.

### HOME STORAGE

The wooden storage conforms to the general trend of environmental protection and enhances the warmth of the home, adding a warmth to the home. The novel storage form and the design of small creative points give people a bright feeling.