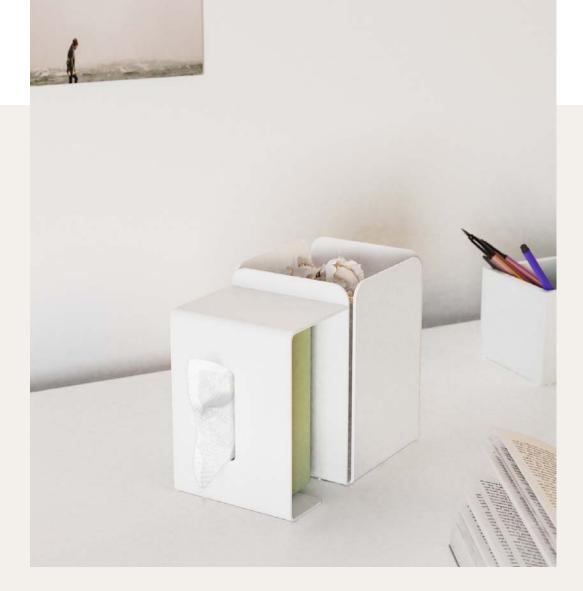

### HOME STORAGE

PLASTIC

METAL

### PLASTIC

The wooden storage conforms to the general trend of environmental protection and enhances the warmth of the home, adding a warmth to the home. The novel storage form and the design of small creative points give people a bright feeling.