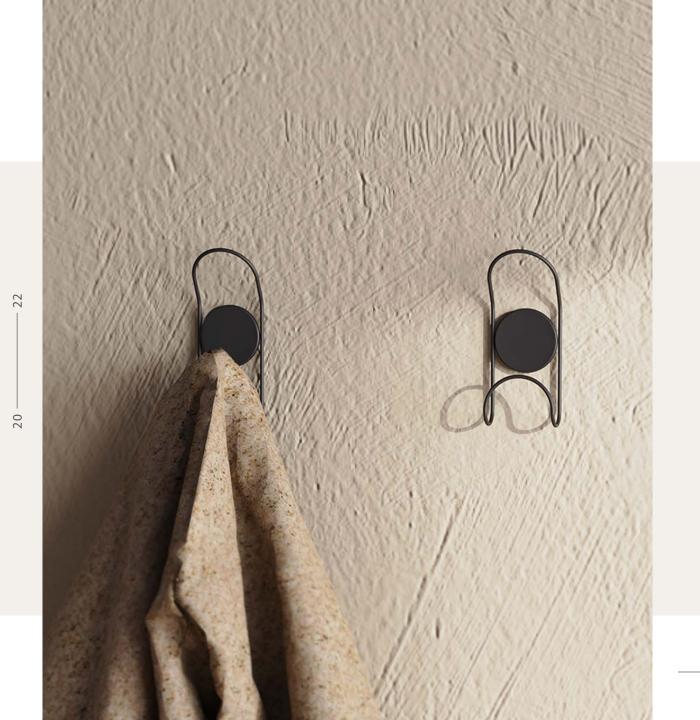

#### PART TWO Metal Material

 $\mathbf{D2}$ 

### HOME STORAGE

METAL

The wooden storage conforms to the general trend of environmental protection and enhances the warmth of the home, adding a warmth to the home. The novel storage form and the design of small creative points give people a bright feeling.

#### HOME STORAGE

The wooden storage conforms to the general trend of environmental protection and enhances the warmth of the home, adding a warmth to the home. The novel storage form and the design of small creative points give people a bright feeling.