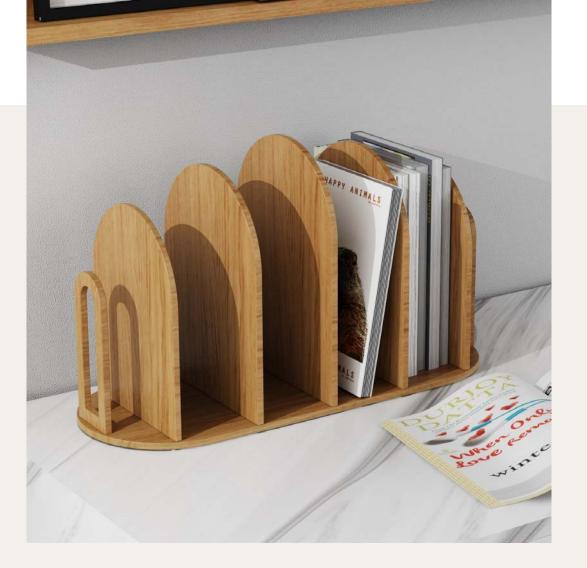

### HOME STORAGE

The wooden storage conforms to the general trend of environmental protection and enhances the warmth of the home, adding a warmth to the home. The novel storage form and the design of small creative points give people a bright feeling.

WOOD

The wooden storage conforms to the general trend of environmental protection and enhances the warmth of the home, adding a warmth to the home. The novel storage form and the design of small creative points give people a bright feeling.