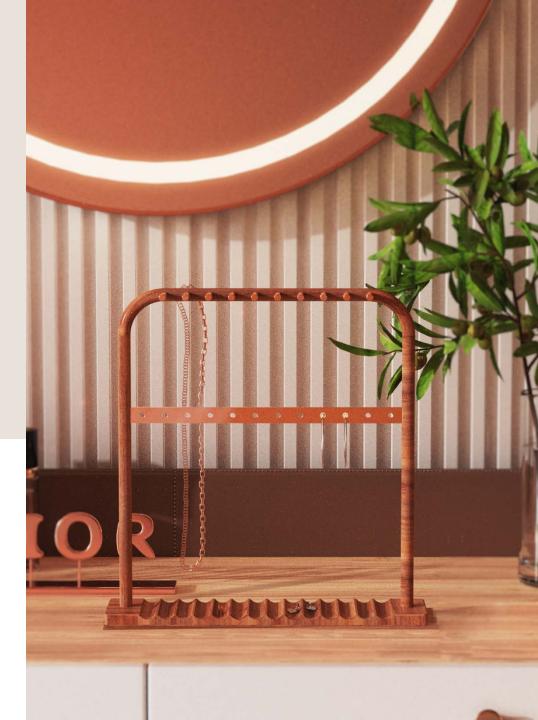

### HOME STORAGE

WOOD

The wooden storage conforms to the general trend of environmental protection and enhances the warmth of the home, adding a warmth to the home. The novel storage form and the design of small creative points give people a bright feeling.

### HOME STORAGE

The wooden storage conforms to the general trend of environmental protection and enhances the warmth of the home, adding a warmth to the home. The novel storage form and the design of small creative points give people a bright feeling.