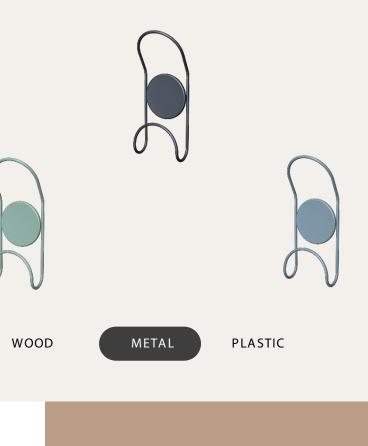

orms to the general trend of environmental protection and enhances the warmth of the home, adding a warmth to the home. The novel storage form and the design of small creative points give people a bright feeling.





22

20

### HOME STORAGE

The wooden storage conforms to the general trend of environmental protection and enhances the warmth of the home, adding a warmth to the home. The novel storage form and the design of small creative points give people a bright feeling.





METAL



The wooden storage conforms to the general trend of environmental protection and enhances the warmth of the home, adding a warmth to the home. The novel storage form and the design of small creative points give people a bright feeling.

22

#### METAL

PLASTIC

### HOME STORAGE

METAL







22



METAL



### PART THREE Metal Plastic



WOOD METAL

#### PLASTIC

### HOME STORAGE

PLASTIC









METAL

## HOME STORAGE

### PLASTIC



The wooden storage conforms to the general trend of environmental protection and enhances the warmth of the home, adding a warmth to the home. The novel storage form and the design of small creative points give people a bright feeling.



PLASTIC WOOD METAL



22

20





### HOME STORAGE

The wooden storage conforms to the general trend of environmental protection and enhances the warmth of the home, adding a warmth to the home. The novel storage form and the design of small creative points give people a bright feeling.



METAL

PLASTIC

## HOME STORAGE

PLASTIC





PLASTIC

22

20











METAL

### HOME STORAGE

### PLASTIC







22

20

### HOME ST