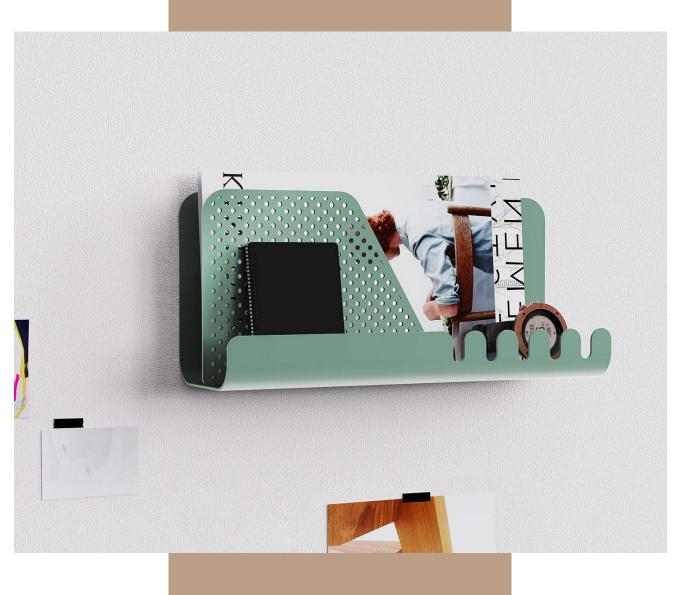

en storage conforms to the general trend of environmental protection and enhances the warmth of the home, adding a warmth to the home. The novel storage form and the design of small creative points give people a bright feeling.





22

20

### HOME STORAGE

The wooden storage conforms to the general trend of environmental protection and enhances the warmth of the home, adding a warmth to the home. The novel storage form and the design of small creative points give people a bright feeling.





METAL



The wooden storage conforms to the general trend of environmental protection and enhances the warmth of the home, adding a warmth to the home. The novel storage form and the design of small creative points give people a bright feeling.

22

#### METAL

PLASTIC

### HOME STORAGE

METAL







22



METAL



### PART THREE Metal Plastic



WOOD METAL

#### PLASTIC

### HOME STORAGE

PLASTIC









METAL

## HOME STORAGE

### PLASTIC



The wooden storage conforms to the general trend of environmental protection and enhances the warmth of the home, adding a warmth to the home. The novel storage form and the design of small creative points give people a bright feeling.



PLASTIC WOOD METAL



22

20





### HOME STORAGE

The wooden storage conforms to the general trend of environmental protection and enhances the warmth of the home, adding a warmth to the home. The novel storage form and the design of small creative points give people a bright feeling.



METAL

PLASTIC

## HOME STORAGE

PLASTIC





PLASTIC

22

20











METAL

### HOME STORAGE

### PLASTIC







22