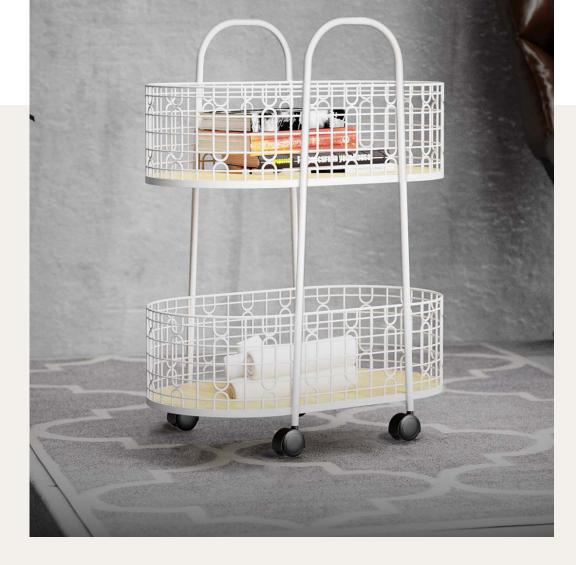

e warmth of the home, adding a warmth to the home. The novel storage form and the design of small creative points give people a bright feeling.



20

#### PART TWO Metal Material



 $\mathbf{D2}$ 

#### METAL

PLASTIC

#### HOME STORAGE

METAL



22





PLASTIC

### HOME STORAGE

METAL





The wooden storage conforms to the general trend of environmental protection and enhances the warmth of the home, adding a warmth to the home. The novel storage form and the design of small creative points give people a bright feeling.



22

20

#### HOME STORAGE

The wooden storage conforms to the general trend of environmental protection and enhances the warmth of the home, adding a warmth to the home. The novel storage form and the design of small creative points give people a bright feeling.





22

20



The wooden storage conforms to the general trend of environmental protection and enhances the warmth of the home, adding a warmth to the home. The novel storage form and the design of small creative points give people a bright feeling.

METAL



22

20







PLASTIC

### HOME STORAGE

METAL





The wooden storage conforms to the general trend of environmental protection and enhances the warmth of the home, adding a warmth to the home. The novel storage form and the design of small creative points give people a bright feeling.





WOOD

METAL

PLASTIC

METAL



The wooden storage conforms to the general trend of environmental protection and enhances the warmth of the home, adding a warmth to the home. The novel storage form and the design of small creative points give people