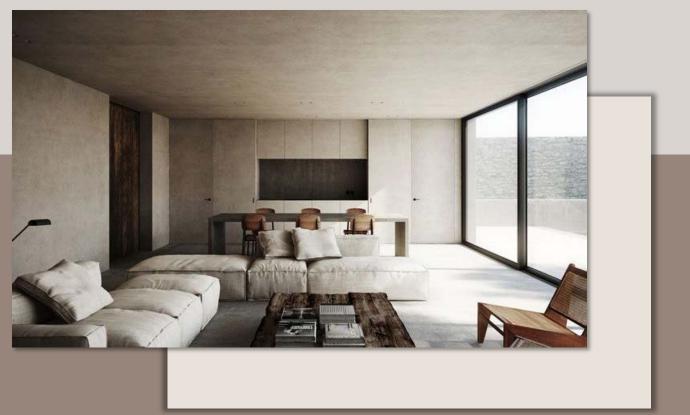

#### PART ONE Wood Material

The wooden storage conforms to the general trend of environmental protection and enhances the warmth of the home, adding a warmth to the home. The novel storage form and the design of small creative points give people a bright feeling.