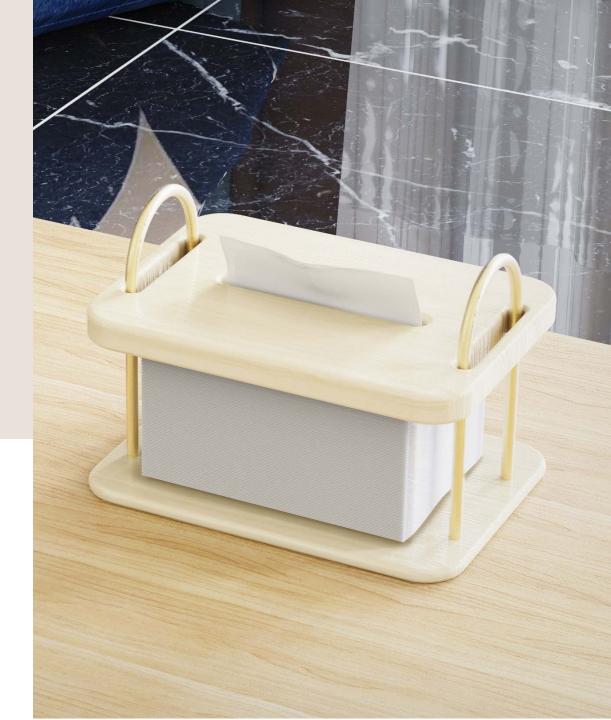

#### PART ONE Wood Material

The wooden storage conforms to the general trend of environmental protection and enhances the warmth of the home, adding a warmth to the home. The novel storage form and the design of small creative points give people a bright feeling.

#### HOME STORAGE

WOOD

22

WOOD

The wooden storage conforms to the general trend of environmental protection and enhances the warmth of the home, adding a warmth to the home. The novel storage form and the design of small creative points give people a bright feeling.