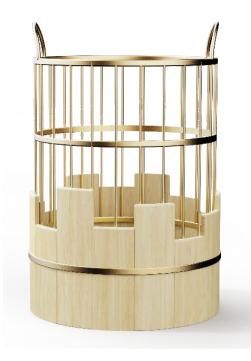

enhances the warmth of the home, adding a warmth to the home. The novel storage form and the design of small creative points give people a bright feeling.







WOOD



WOOD



22

20



WOOD METAL PLASTIC





METAL

#### WOOD





The wooden storage conforms to the general trend of environmental protection and enhances the warmth of the home, adding a warmth to the home. The novel storage form and the design of small creative points give people a bright feeling.

#### METAL PLASTIC

#### HOME STORAGE

WOOD

22

20









The wooden storage conforms to the general trend of environmental protection and enhances the warmth of the home, adding a warmth to the home. The novel storage form and the design of small creative points give people a bright feeling.

### HOME STORAGE

METAL

WOOD









The wooden storage conforms to the general trend of environmental protection and enhances the warmth of the home, adding a warmth to the home. The novel storage form and the design of small creative points give people a bright feeling.





22

20

### HOME STORAGE

#### WOOD





The wooden storage conforms to the general trend of environmental protection and enhances the warmth of the home, adding a warmth to the home. The novel storage form and the design of small creative points give people a bright feeling.

#### METAL PLASTIC

#### HOME STORAGE

WOOD



22

20





WOOD



WOOD

METAL

PLASTIC



The wooden storage conforms to the general trend of environmental protection and enhances the warmth of the home, adding a warmth to the home. The novel storage form and the design o