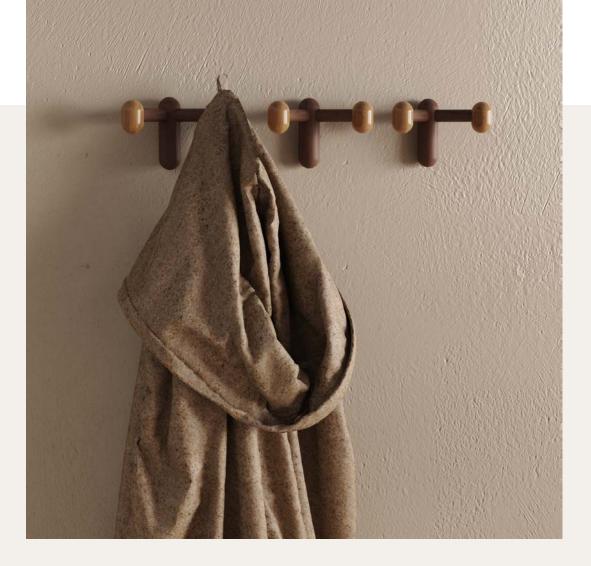

### HOME STORAGE

METAL

The wooden storage conforms to the general trend of environmental protection and enhances the warmth of the home, adding a warmth to the home. The novel storage form and the design of small creative points give people a bright feeling.