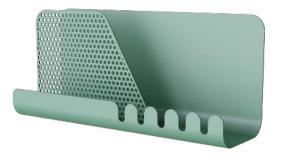

wooden storage conforms to the general trend of environmental protection and enhances the warmth of the home, adding a warmth to the home. The novel storage form and the design of small creative points give people a bright feeling.





22

20

### HOME STORAGE

The wooden storage conforms to the general trend of environmental protection and enhances the warmth of the home, adding a warmth to the home. The novel storage form and the design of small creative points give people a bright feeling.





METAL



The wooden storage conforms to the general trend of environmental protection and enhances the warmth of the home, adding a warmth to the home. The novel storage form and the design of small creative points give people a bright feeling.

22

#### METAL

PLASTIC

### HOME STORAGE

METAL







22



METAL



### PART THREE Metal Plastic



WOOD METAL

#### PLASTIC

### HOME STORAGE

PLASTIC









METAL

## HOME STORAGE

### PLASTIC



The wooden storage conforms to the general trend of environmental protection and enhances the warmth of the home, adding a warmth to the home. The novel storage form and the design of small creative points give people a bright feeling.



PLASTIC WOOD METAL



22

20





### HOME STORAGE

The wooden storage conforms to the general trend of environmental protection and enhances the warmth of the home, adding a warmth to the home. The novel storage form and the design of small creative points give people a bright feeling.



METAL

PLASTIC

## HOME STORAGE

PLASTIC





PLASTIC

22

20











METAL

### HOME STORAGE

### PLASTIC