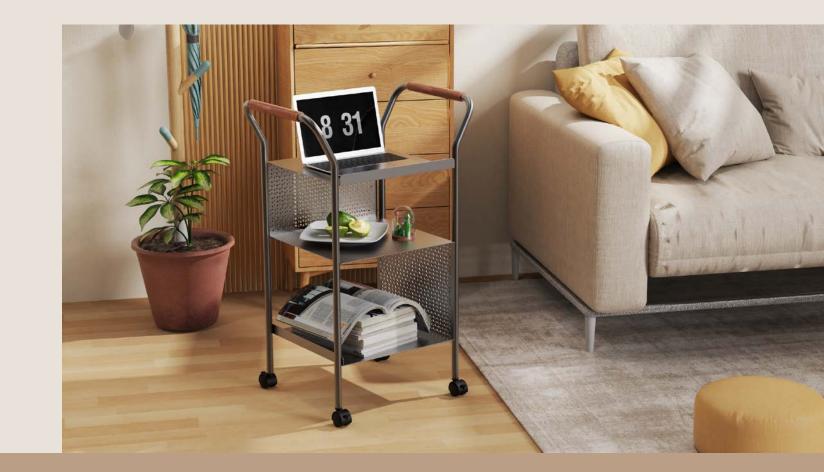

#### PART TWO Metal Material

 $\mathbf{D2}$ 

### HOME STORAGE

METAL

The wooden storage conforms to the general trend of environmental protection and enhances the warmth of the home, adding a warmth to the home. The novel storage form and the design of small creative points give people a bright feeling.