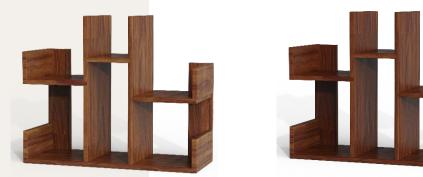

#### PART ONE Wood Material

The wooden storage conforms to the general trend of environmental protection and enhances the warmth of the home, adding a warmth to the home. The novel storage form and the design of small creative points give people a bright feeling.

### HOME STORAGE

The wooden storage conforms to the general trend of environmental protection and enhances the warmth of the home, adding a warmth to the home. The novel storage form and the design of small creative points give people a bright feeling.