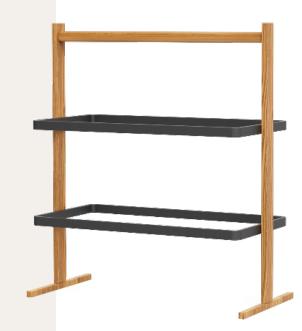

#### PART ONE Wood Material

The wooden storage conforms to the general trend of environmental protection and enhances the warmth of the home, adding a warmth to the home. The novel storage form and the design of small creative points give people a bright feeling.

### HOME STORAGE

The wooden storage conforms to the general trend of environmental protection and enhances the warmth of the home, adding a warmth to the home. The novel storage form and the design of small creative points give people a bright feeling.