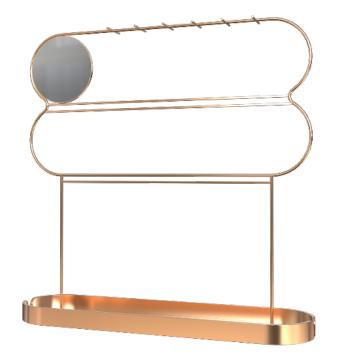

to the home. The novel storage form and the design of small creative points give people a bright feeling.

#### METAL

## HOME STORAGE

METAL



22







PLASTIC

HOME STORAGE

METAL





22

20

## HOME STORAGE

The wooden storage conforms to the general trend of environmental protection and enhances the warmth of the home, adding a warmth to the home. The novel storage form and the design of small creative points give people a bright feeling.





WOOD METAL

PLASTIC

### HOME STORAGE

METAL



22

20





PLASTIC

### HOME STORAGE

METAL



The wooden storage conforms to the general trend of environmental protection and enhances the warmth of the home, adding a warmth to the home. The novel storage form and the design of small creative points give people a bright feeling.

20

METAL





20 \_\_\_\_\_

22



PLASTIC

## HOME STORAGE

#### METAL





The wooden storage conforms to the general trend of environmental protection and enhances the warmth of the home, adding a warmth to the home. The novel storage form and the design of small creative points give people a bright feeling.





22

20

### HOME STORAGE

The wooden storage conforms to the general trend of environmental protection and enhances the warmth of the home, adding a warmth to the home. The novel storage form and the design of small creative points give people a bright feeling.





METAL



The wooden storage conforms to the general trend of environmental protection and enhances the warmth of the home, adding a warmth to the home. The novel storage form and the design of small creative points give peopl