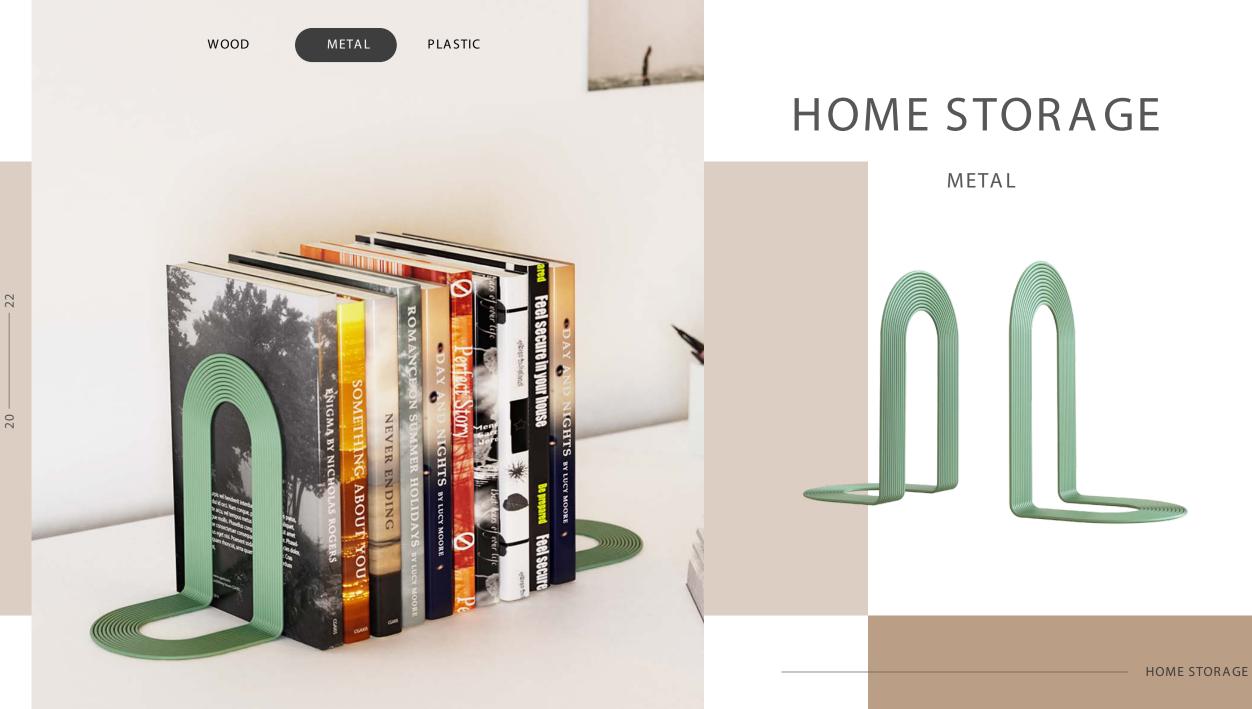

ironmental protection and enhances the warmth of the home, adding a warmth to the home. The novel storage form and the design of small creative points give people a bright feeling.





WOOD

METAL

PLASTIC

METAL



The wooden storage conforms to the general trend of environmental protection and enhances the warmth of the home, adding a warmth to the home. The novel storage form and the design of small creative points give people a bright feeling.

#### METAL

## HOME STORAGE

METAL



22







PLASTIC

HOME STORAGE

METAL





22

20

## HOME STORAGE

The wooden storage conforms to the general trend of environmental protection and enhances the warmth of the home, adding a warmth to the home. The novel storage form and the design of small creative points give people a bright feeling.





WOOD METAL

PLASTIC

### HOME STORAGE

METAL



22

20





PLASTIC

### HOME STORAGE

METAL



The wooden storage conforms to the general trend of environmental protection and enhances the warmth of the home, adding a warmth to the home. The novel storage form and the design of small creative points give people a bright feeling.

20

METAL





20 \_\_\_\_\_

22



PLASTIC

## HOME STORAGE

#### METAL





The wooden storage conforms to the general trend of environmental protection and enhances the warmth of the home, adding a warmth to the home. The novel storage form and the design of small creative points give people a bright feeling.





22

20

### HOME STORAGE

The wooden storage conforms to the general trend of environmental protection and enhances the warmth of the home, adding