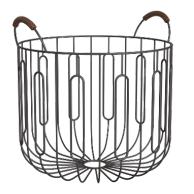

#### PART ONE Wood Material

The wooden storage conforms to the general trend of environmental protection and enhances the warmth of the home, adding a warmth to the home. The novel storage form and the design of small creative points give people a bright feeling.

### HOME STORAGE

The wooden storage conforms to the general trend of environmental protection and enhances the warmth of the home, adding a warmth to the home. The novel storage form and the design of small creative points give people a bright feeling.