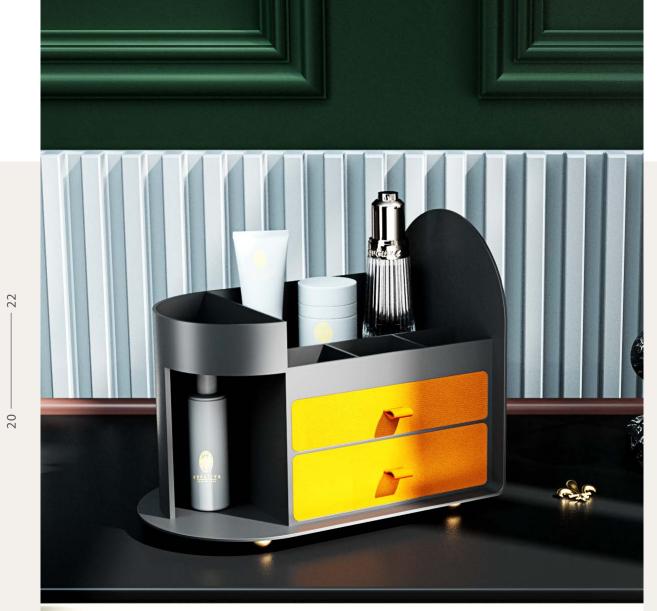

#### PART ONE Wood Material

The wooden storage conforms to the general trend of environmental protection and enhances the warmth of the home, adding a warmth to the home. The novel storage form and the design of small creative points give people a bright feeling.

### HOME STORAGE

The wooden storage conforms to the general trend of environmental protection and enhances the warmth of the home, adding a warmth to the home. The novel storage form and the design of small creative points give people a bright feeling.

### HOME STORAGE

WOOD

The wooden storage conforms to the general trend of environmental protection and enhances the warmth of the home, adding a warmth to the home. The novel storage form and the design of small creative points give people a bright feeling.