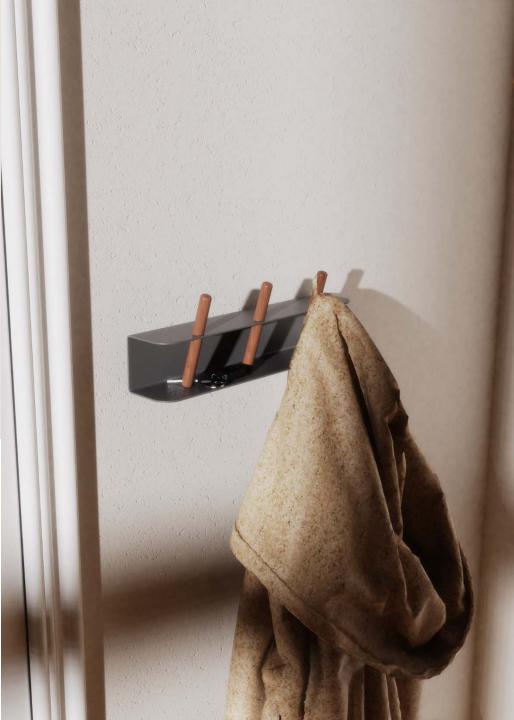

### HOME STORAGE

METAL

The wooden storage conforms to the general trend of environmental protection and enhances the warmth of the home, adding a warmth to the home. The novel storage form and the design of small creative points give people a bright feeling.