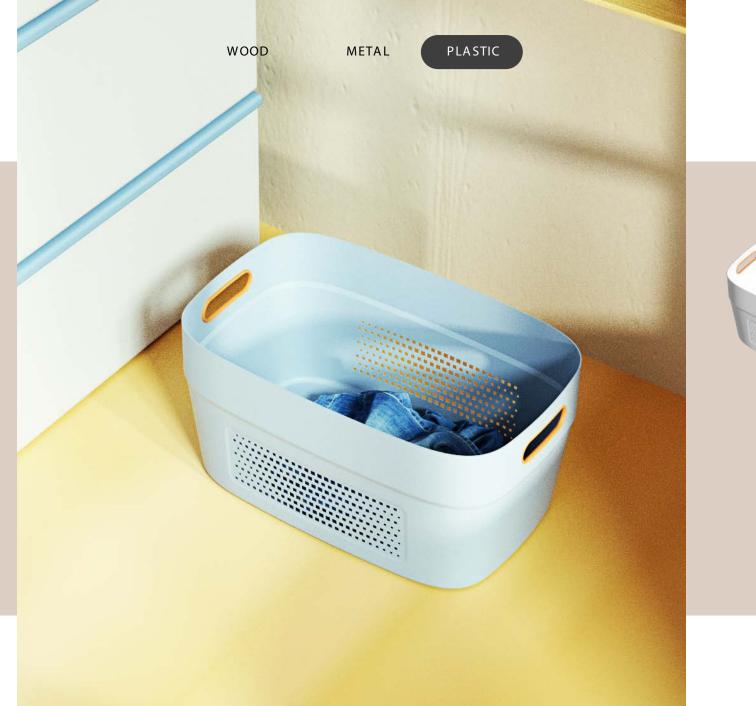

### PART THREE Metal Plastic

WOOD METAL

### PLASTIC

The wooden storage conforms to the general trend of environmental protection and enhances the warmth of the home, adding a warmth to the home. The novel storage form and the design of small creative points give people a bright feeling.