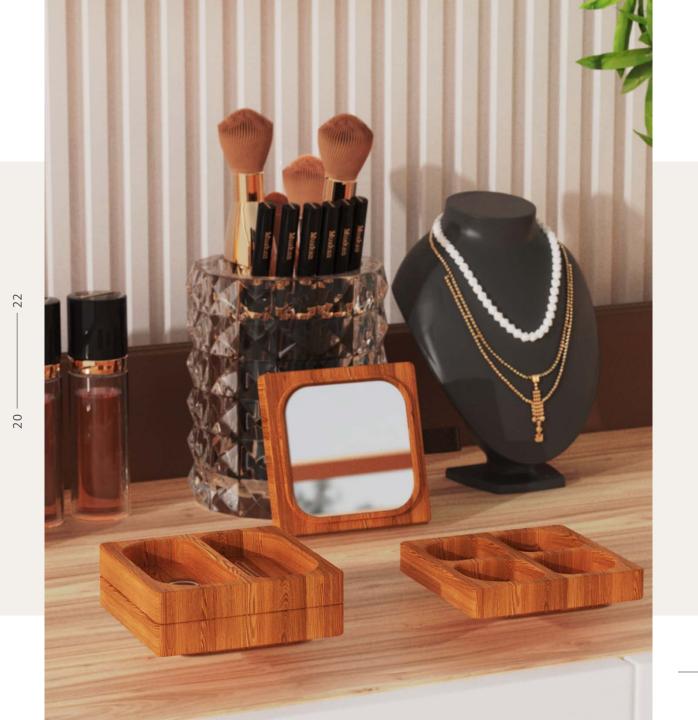

#### HOME STORAGE

WOOD

22

20

The wooden storage conforms to the general trend of environmental protection and enhances the warmth of the home, adding a warmth to the home. The novel storage form and the design of small creative points give people a bright feeling.

### HOME STORAGE

METAL

WOOD

The wooden storage conforms to the general trend of environmental protection and enhances the warmth of the home, adding a warmth to the home. The novel storage form and the design of small creative points give people a bright feeling.