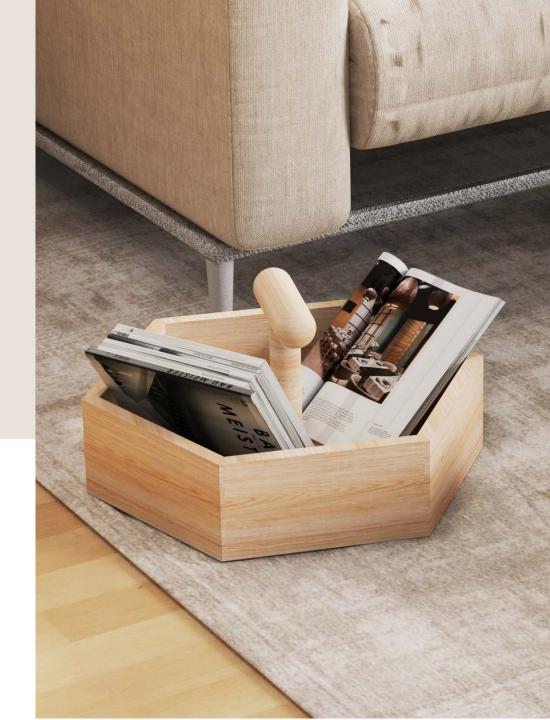

### HOME STORAGE

WOOD

The wooden storage conforms to the general trend of environmental protection and enhances the warmth of the home, adding a warmth to the home. The novel storage form and the design of small creative points give people a bright feeling.

### HOME STORAGE

The wooden storage conforms to the general trend of environmental protection and enhances the warmth of the home, adding a warmth to the home. The novel storage form and the design of small creative points give people a bright feeling.

WOOD

The wooden storage conforms to the general trend of environmental protection and enhances the warmth of the home, adding a warmth to the home. The novel storage form and the design of small creative points give people a bright feeling.