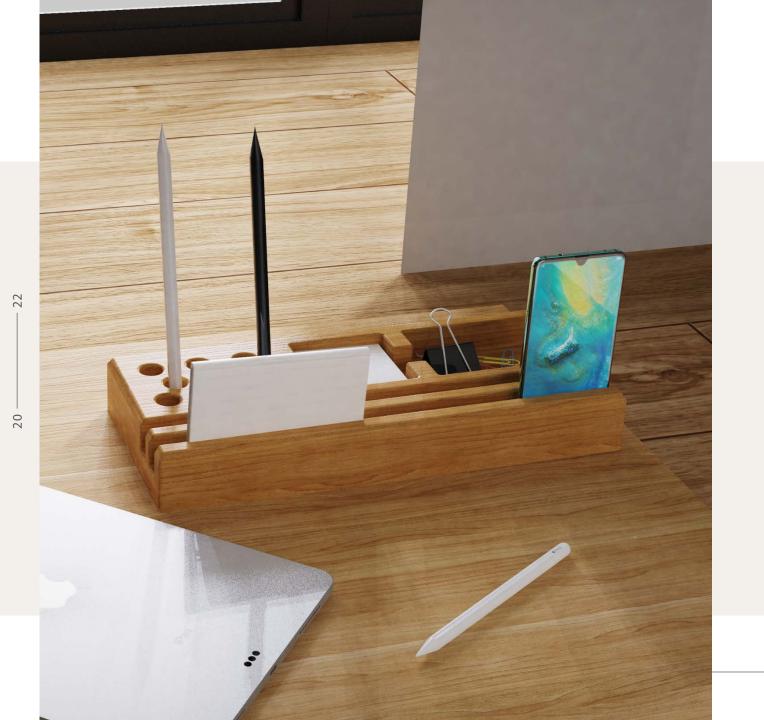

#### PART ONE Wood Material

The wooden storage conforms to the general trend of environmental protection and enhances the warmth of the home, adding a warmth to the home. The novel storage form and the design of small creative points give people a bright feeling.