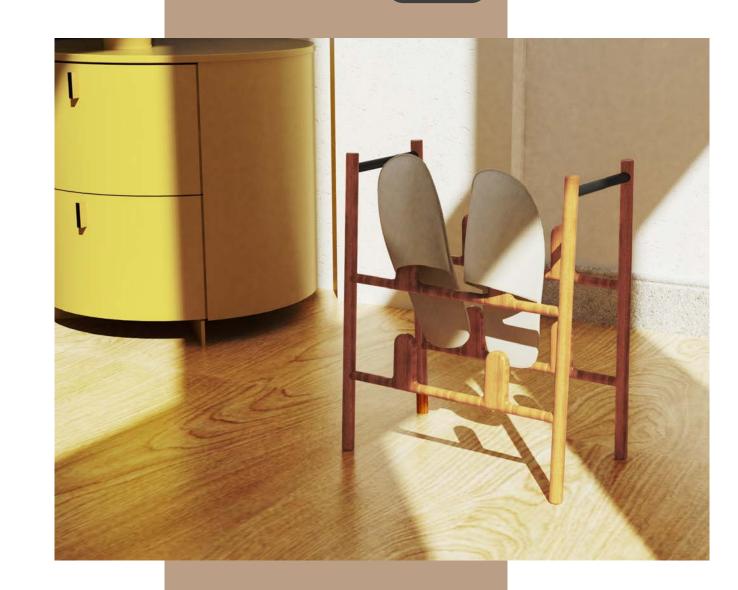

#### WOOD

The wooden storage conforms to the general trend of environmental protection and enhances the warmth of the home, adding a warmth to the home. The novel storage form and the design of small creative points give people a bright feeling.