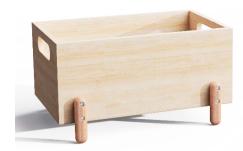

#### PART ONE Wood Material

The wooden storage conforms to the general trend of environmental protection and enhances the warmth of the home, adding a warmth to the home. The novel storage form and the design of small creative points give people a bright feeling.

### HOME STORAGE

The wooden storage conforms to the general trend of environmental protection and enhances the warmth of the home, adding a warmth to the home. The novel storage form and the design of small creative points give people a bright feeling.