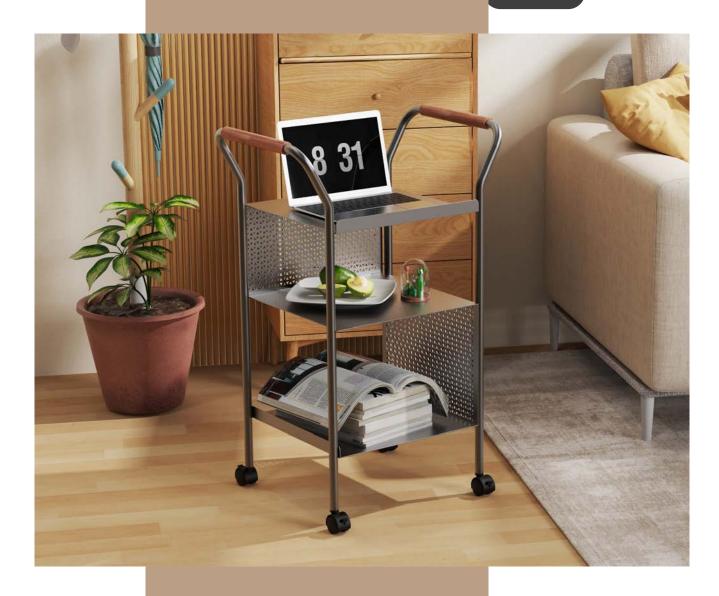

#### PART TWO Metal Material

 $\mathbf{D2}$ 

### HOME STORAGE

METAL

The wooden storage conforms to the general trend of environmental protection and enhances the warmth of the home, adding a warmth to the home. The novel storage form and the design of small creative points give people a bright feeling.