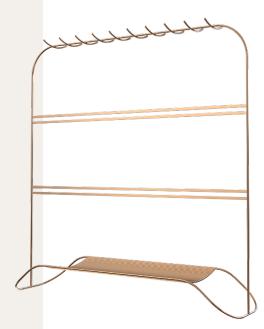

#### PART TWO Metal Material

 $\mathbf{D2}$ 

### HOME STORAGE

METAL

The wooden storage conforms to the general trend of environmental protection and enhances the warmth of the home, adding a warmth to the home. The novel storage form and the design of small creative points give people a bright feeling.