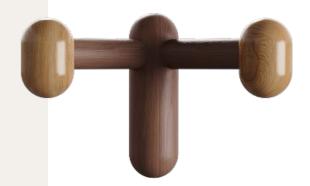

#### PART ONE Wood Material

The wooden storage conforms to the general trend of environmental protection and enhances the warmth of the home, adding a warmth to the home. The novel storage form and the design of small creative points give people a bright feeling.

### HOME STORAGE

The wooden storage conforms to the general trend of environmental protection and enhances the warmth of the home, adding a warmth to the home. The novel storage form and the design of small creative points give people a bright feeling.