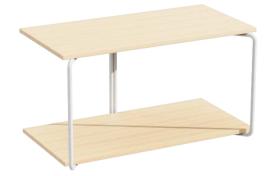

#### PART ONE Wood Material

The wooden storage conforms to the general trend of environmental protection and enhances the warmth of the home, adding a warmth to the home. The novel storage form and the design of small creative points give people a bright feeling.