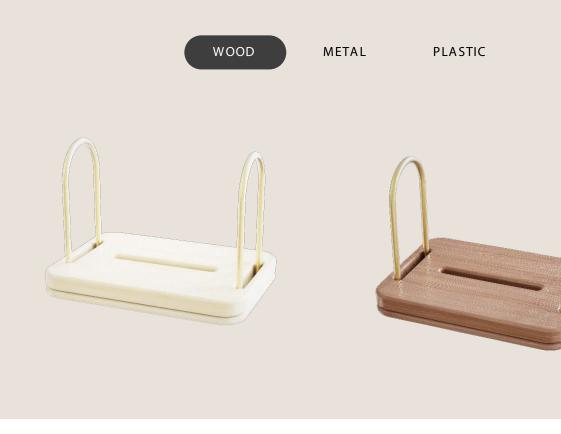

o the general trend of environmental protection and enhances the warmth of the home, adding a warmth to the home. The novel storage form and the design of small creative points give people a bright feeling.

22



22

20

#### HOME STORAGE

The wooden storage conforms to the general trend of environmental protection and enhances the warmth of the home, adding a warmth to the home. The novel storage form and the design of small creative points give people a bright feeling.





WOOD



The wooden storage conforms to the general trend of environmental protection and enhances the warmth of the home, adding a warmth to the home. The novel storage form and the design of small creative points give people a bright feeling.

#### METAL PLASTIC

#### HOME STORAGE

WOOD



22

20









WOOD







The wooden storage conforms to the general trend of environmental protection and enhances the warmth of the home, adding a warmth to the home. The novel storage form and the design of small creative points give people a bright feeling.



20

#### PART TWO Metal Material



 $\mathbf{D2}$ 

#### METAL

PLASTIC

#### HOME STORAGE

METAL



22





PLASTIC

### HOME STORAGE

METAL





The wooden storage conforms to the general trend of environmental protection and enhances the warmth of the home, adding a warmth to the home. The novel storage form and the design of small creative points give people a bright feeling.



22

20

#### HOME STORAGE

The wooden storage conforms to the general trend of environmental protection and enhances the warmth of the home, adding a warmth to the home. Th