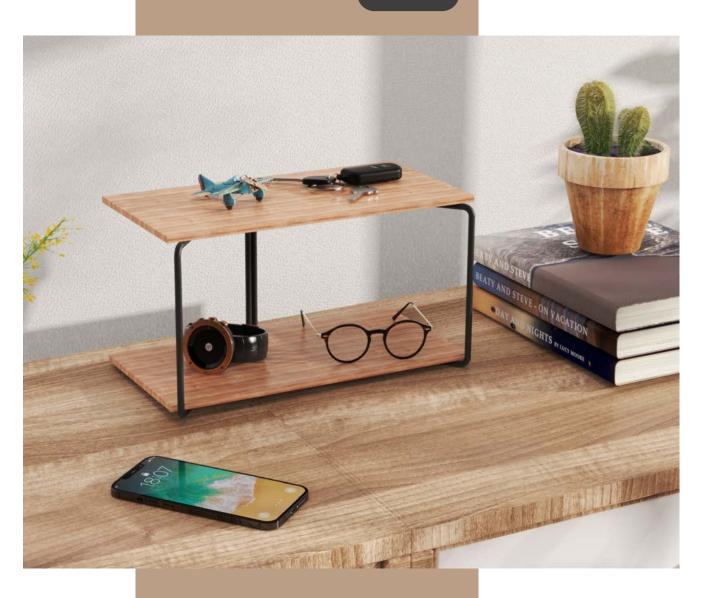

#### PART ONE Wood Material

The wooden storage conforms to the general trend of environmental protection and enhances the warmth of the home, adding a warmth to the home. The novel storage form and the design of small creative points give people a bright feeling.