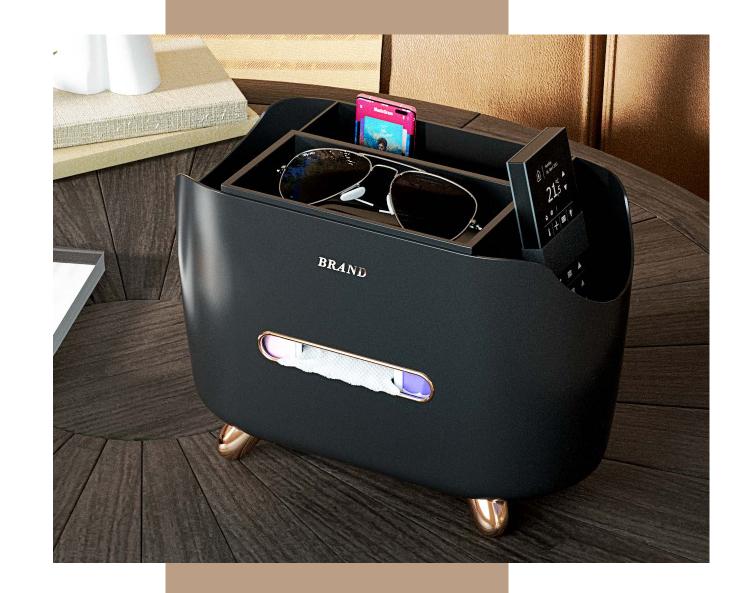

22

#### METAL

PLASTIC

### HOME STORAGE

METAL







22



METAL



### PART THREE Metal Plastic



WOOD METAL

#### PLASTIC

### HOME STORAGE

PLASTIC









METAL

## HOME STORAGE

### PLASTIC



The wooden storage conforms to the general trend of environmental protection and enhances the warmth of the home, adding a warmth to the home. The novel storage form and the design of small creative points give people a bright feeling.



PLASTIC WOOD METAL



22

20





### HOME STORAGE

The wooden storage conforms to the general trend of environmental protection and enhances the warmth of the home, adding a warmth to the home. The novel storage form and the design of small creative points give people a bright feeling.



METAL

PLASTIC

## HOME STORAGE

PLASTIC





PLASTIC

22

20











METAL

### HOME STORAGE

### PLASTIC







22

20

### HOME STORAGE

The wooden storage conforms to the general trend of environmental protection and enhances the warmth of the home, adding a warmth to the home. The novel storage form and the design of small creative points give people a bright feeling.





22

20

## HOME STORAGE

### PLASTIC



The wooden storage conforms to the general trend of environmental protection and enhances the warmth of the home, adding a warmth to the home. The novel storage form and the design of small creative points give people a bright feeling.

PLASTIC

METAL

### HOME STORAGE

PLASTIC













### HOME STORAGE

PLASTIC









METAL

WOOD

22

20

### HOME STORAGE

PLASTIC

The wooden storage conforms to the general trend of environmental pr