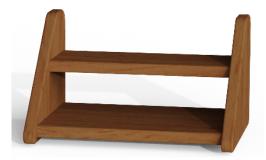

#### PART ONE Wood Material

The wooden storage conforms to the general trend of environmental protection and enhances the warmth of the home, adding a warmth to the home. The novel storage form and the design of small creative points give people a bright feeling.

### HOME STORAGE

The wooden storage conforms to the general trend of environmental protection and enhances the warmth of the home, adding a warmth to the home. The novel storage form and the design of small creative points give people a bright feeling.