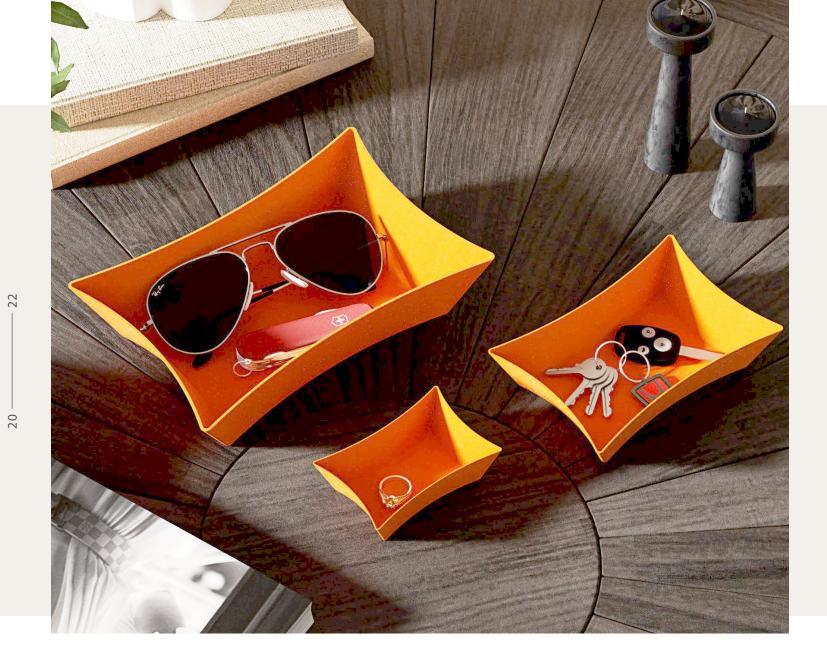

#### PART ONE Wood Material

The wooden storage conforms to the general trend of environmental protection and enhances the warmth of the home, adding a warmth to the home. The novel storage form and the design of small creative points give people a bright feeling.

#### HOME STORAGE

WOOD

22

WOOD

The wooden storage conforms to the general trend of environmental protection and enhances the warmth of the home, adding a warmth to the home. The novel storage form and the design of small creative points give people a bright feeling.

### HOME STORAGE

The wooden storage conforms to the general trend of environmental protection and enhances the warmth of the home, adding a warmth to the home. The novel storage form and the design of small creative points give people a bright feeling.