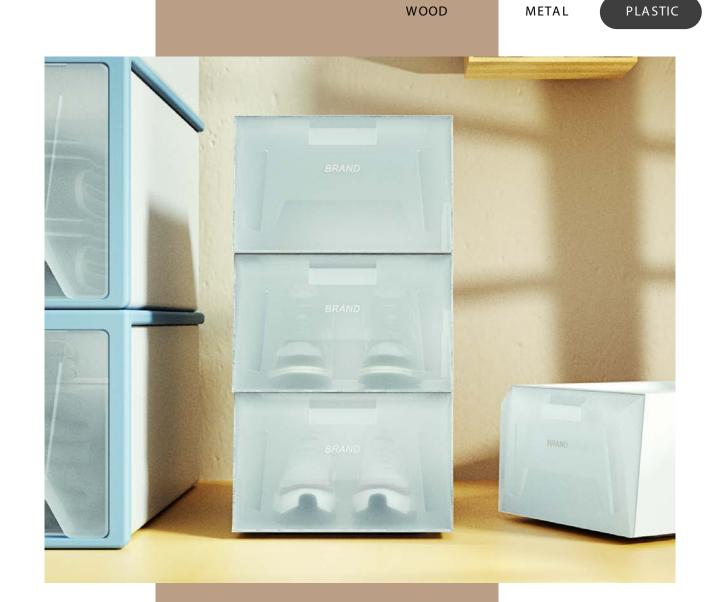

### HOME STORAGE

PLASTIC

### HOME STORAGE

PLASTIC

METAL

WOOD

22

20

### HOME STORAGE

PLASTIC

The wooden storage conforms to the general trend of environmental protection and enhances the warmth of the home, adding a warmth to the home. The novel storage form and the design of small creative points give people a bright feeling.