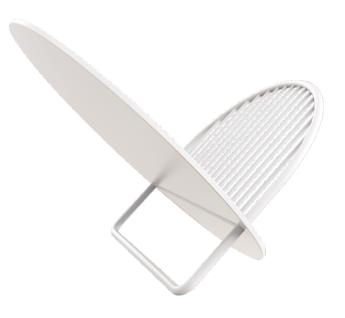

#### PART ONE Wood Material

The wooden storage conforms to the general trend of environmental protection and enhances the warmth of the home, adding a warmth to the home. The novel storage form and the design of small creative points give people a bright feeling.

### HOME STORAGE

The wooden storage conforms to the general trend of environmental protection and enhances the warmth of the home, adding a warmth to the home. The novel storage form and the design of small creative points give people a bright feeling.