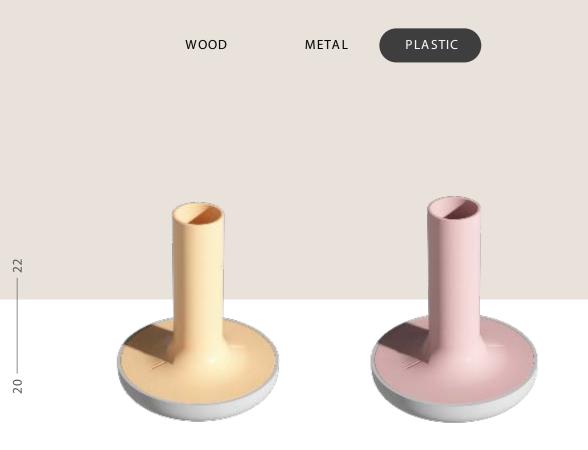

### PLASTIC

The wooden storage conforms to the general trend of environmental protection and enhances the warmth of the home, adding a warmth to the home. The novel storage form and the design of small creative points give people a bright feeling.

22

PLASTIC

METAL

### HOME STORAGE

PLASTIC

22

20