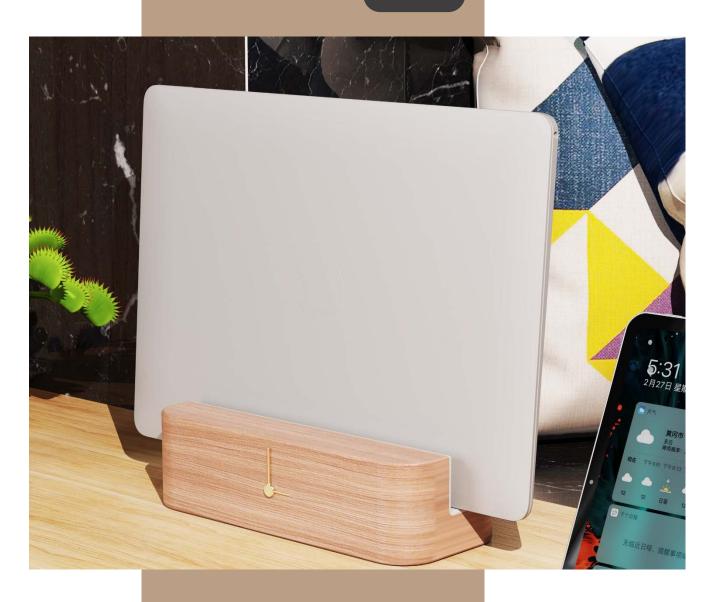

#### HOME STORAGE

WOOD

22

20

The wooden storage conforms to the general trend of environmental protection and enhances the warmth of the home, adding a warmth to the home. The novel storage form and the design of small creative points give people a bright feeling.

### HOME STORAGE

METAL

WOOD

The wooden storage conforms to the general trend of environmental protection and enhances the warmth of the home, adding a warmth to the home. The novel storage form and the design of small creative points give people a bright feeling.