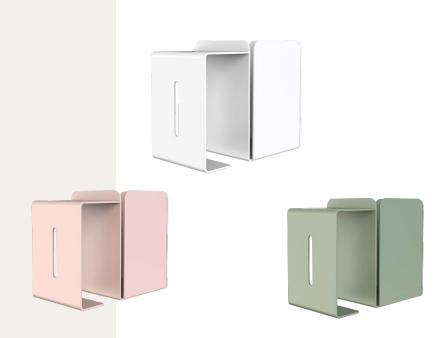

### PLASTIC

The wooden storage conforms to the general trend of environmental protection and enhances the warmth of the home, adding a warmth to the home. The novel storage form and the design of small creative points give people a bright feeling.