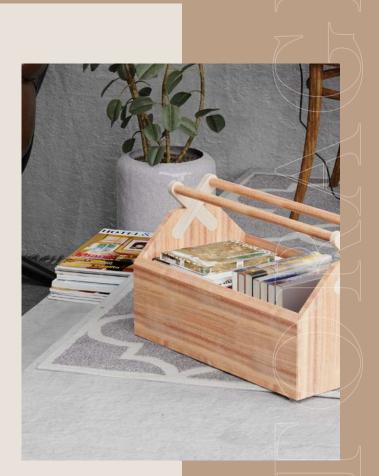

#### PART ONE Wood Material

The wooden storage conforms to the general trend of environmental protection and enhances the warmth of the home, adding a warmth to the home. The novel storage form and the design of small creative points give people a bright feeling.

### HOME STORAGE

The wooden storage conforms to the general trend of environmental protection and enhances the warmth of the home, adding a warmth to the home. The novel storage form and the design of small creative points give people a bright feeling.