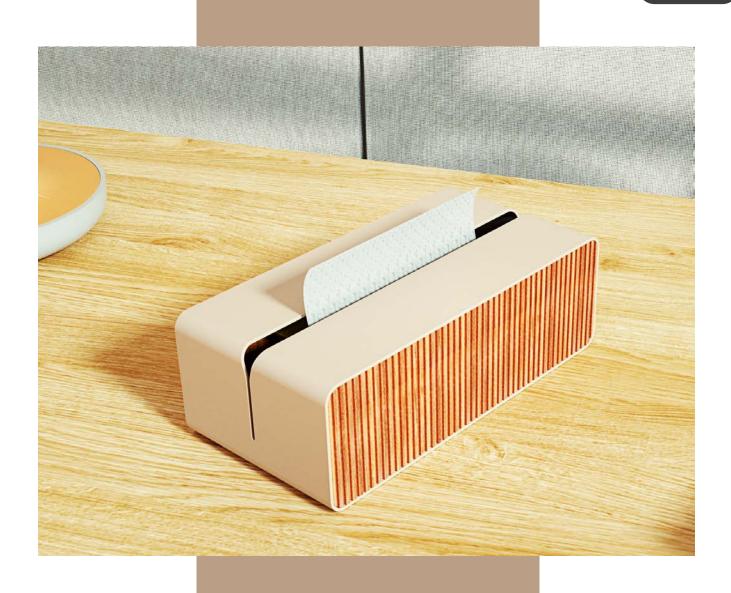

#### PART ONE Wood Material

The wooden storage conforms to the general trend of environmental protection and enhances the warmth of the home, adding a warmth to the home. The novel storage form and the design of small creative points give people a bright feeling.

### HOME STORAGE

The wooden storage conforms to the general trend of environmental protection and enhances the warmth of the home, adding a warmth to the home. The novel storage form and the design of small creative points give people a bright feeling.