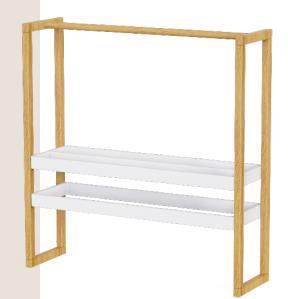

#### PART ONE Wood Material

The wooden storage conforms to the general trend of environmental protection and enhances the warmth of the home, adding a warmth to the home. The novel storage form and the design of small creative points give people a bright feeling.

#### HOME STORAGE

WOOD

22

WOOD

The wooden storage conforms to the general trend of environmental protection and enhances the warmth of the home, adding a warmth to the home. The novel storage form and the design of small creative points give people a bright feeling.

### HOME STORAGE

The wooden storage conforms to the general trend of environmental protection and enhances the warmth of the home, adding a warmth to the home. The novel storage form and the design of small creative points give people a bright feeling.