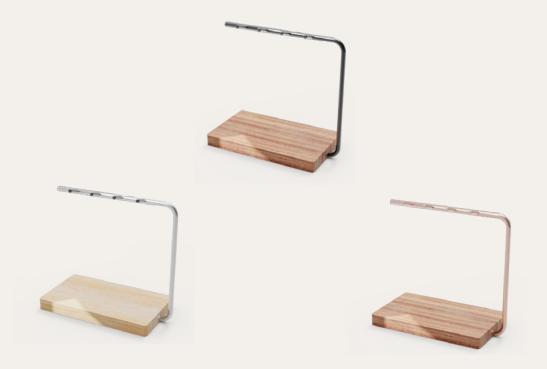

nd of environmental protection and enhances the warmth of the home, adding a warmth to the home. The novel storage form and the design of small creative points give people a bright feeling.

22



22

20

### HOME STORAGE

The wooden storage conforms to the general trend of environmental protection and enhances the warmth of the home, adding a warmth to the home. The novel storage form and the design of small creative points give people a bright feeling.





PLASTIC

### HOME STORAGE

WOOD





The wooden storage conforms to the general trend of environmental protection and enhances the warmth of the home, adding a warmth to the home. The novel storage form and the design of small creative points give people a bright feeling.

#### METAL PLASTIC

### HOME STORAGE

WOOD



22







WOOD





#### 20 \_\_\_\_\_

22

### HOME STORAGE

The wooden storage conforms to the general trend of environmental protection and enhances the warmth of the home, adding a warmth to the home. The novel storage form and the design of small creative points give people a bright feeling.





WOOD



The wooden storage conforms to the general trend of environmental protection and enhances the warmth of the home, adding a warmth to the home. The novel storage form and the design of small creative points give people a bright feeling.

#### METAL

PLASTIC

#### HOME STORAGE

WOOD







HOME STORAGE



WOOD











The wooden storage conforms to the general trend of environmental protection and enhances the warmth of the home, adding a warmth to the home. The novel storage form and the design of