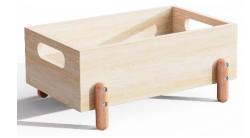

#### PART ONE Wood Material

The wooden storage conforms to the general trend of environmental protection and enhances the warmth of the home, adding a warmth to the home. The novel storage form and the design of small creative points give people a bright feeling.

### HOME STORAGE

The wooden storage conforms to the general trend of environmental protection and enhances the warmth of the home, adding a warmth to the home. The novel storage form and the design of small creative points give people a bright feeling.