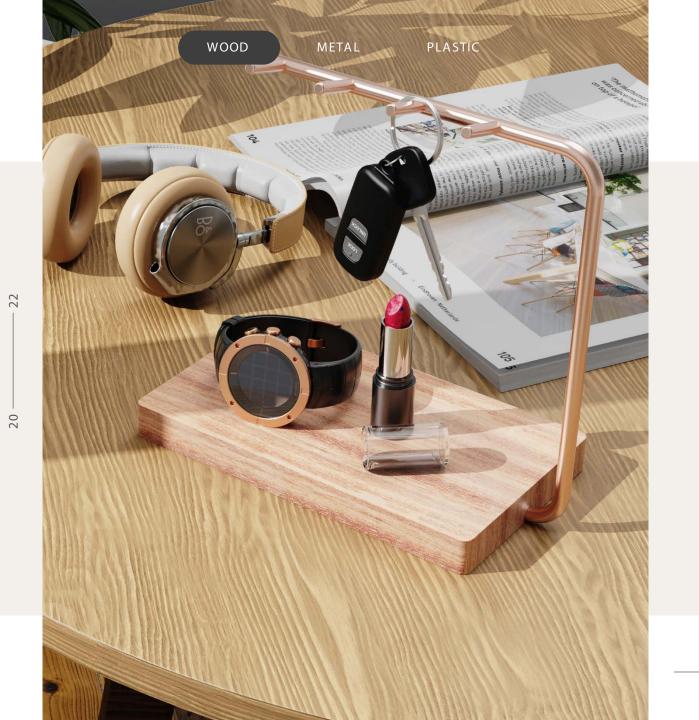

#### PART ONE Wood Material

The wooden storage conforms to the general trend of environmental protection and enhances the warmth of the home, adding a warmth to the home. The novel storage form and the design of small creative points give people a bright feeling.

#### HOME STORAGE

WOOD

22

WOOD

The wooden storage conforms to the general trend of environmental protection and enhances the warmth of the home, adding a warmth to the home. The novel storage form and the design of small creative points give people a bright feeling.

22

22

20