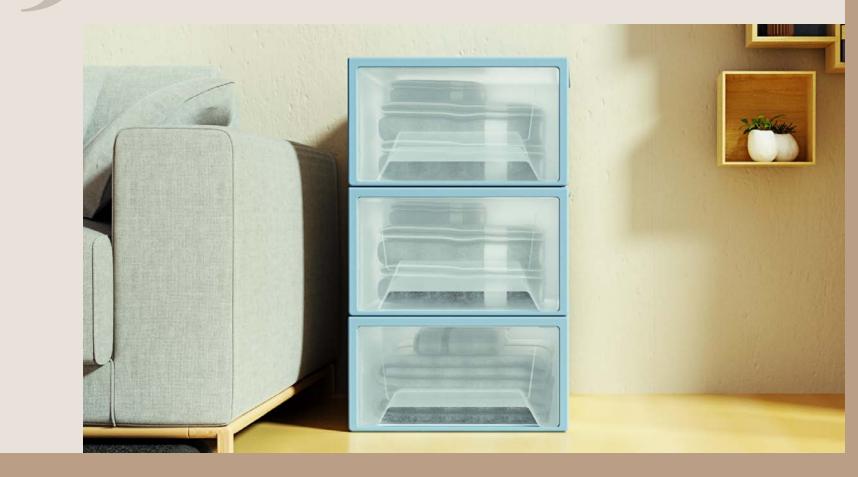

### PART THREE Metal Plastic

WOOD METAL

### HOME STORAGE

PLASTIC

METAL

### HOME STORAGE

The wooden storage conforms to the general trend of environmental protection and enhances the warmth of the home, adding a warmth to the home. The novel storage form and the design of small creative points give people a bright feeling.