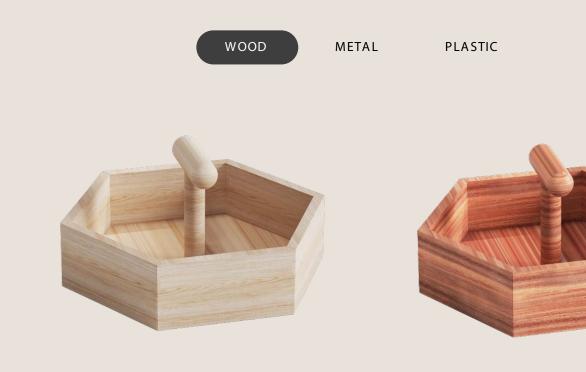

#### PART ONE Wood Material

The wooden storage conforms to the general trend of environmental protection and enhances the warmth of the home, adding a warmth to the home. The novel storage form and the design of small creative points give people a bright feeling.

#### HOME STORAGE

WOOD

22

WOOD

The wooden storage conforms to the general trend of environmental protection and enhances the warmth of the home, adding a warmth to the home. The novel storage form and the design of small creative points give people a bright feeling.

### HOME STORAGE

The wooden storage conforms to the general trend of environmental protection and enhances the warmth of the home, adding a warmth to the home. The novel storage form and the design of small creative points give people a bright feeling.