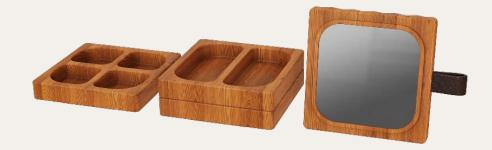

#### PART ONE Wood Material

The wooden storage conforms to the general trend of environmental protection and enhances the warmth of the home, adding a warmth to the home. The novel storage form and the design of small creative points give people a bright feeling.

#### HOME STORAGE

WOOD

22

WOOD

The wooden storage conforms to the general trend of environmental protection and enhances the warmth of the home, adding a warmth to the home. The novel storage form and the design of small creative points give people a bright feeling.