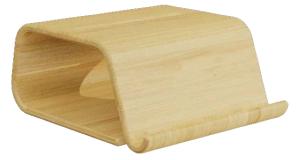

#### PART ONE Wood Material

The wooden storage conforms to the general trend of environmental protection and enhances the warmth of the home, adding a warmth to the home. The novel storage form and the design of small creative points give people a bright feeling.

### HOME STORAGE

The wooden storage conforms to the general trend of environmental protection and enhances the warmth of the home, adding a warmth to the home. The novel storage form and the design of small creative points give people a bright feeling.