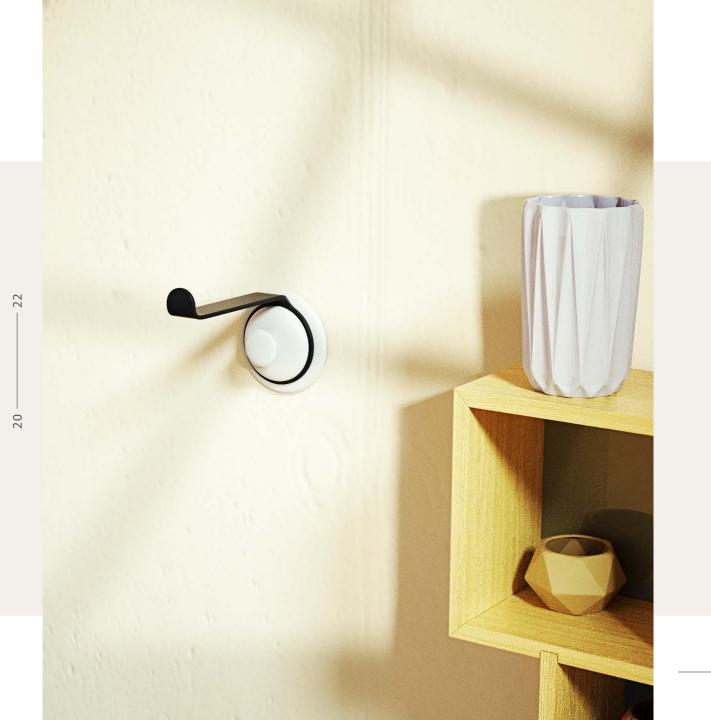

#### PART TWO Metal Material

 $\mathbf{D2}$ 

### HOME STORAGE

METAL

The wooden storage conforms to the general trend of environmental protection and enhances the warmth of the home, adding a warmth to the home. The novel storage form and the design of small creative points give people a bright feeling.