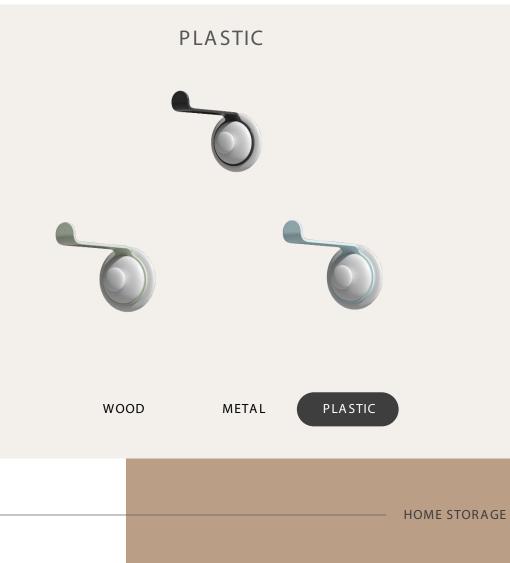

orms to the general trend of environmental protection and enhances the warmth of the home, adding a warmth to the home. The novel storage form and the design of small creative points give people a bright feeling.

22



The wooden storage conforms to the general trend of environmental protection and enhances the warmth of the home, adding a warmth to the home. The novel storage form and the design of small creative points give people a bright feeling.





METAL

## HOME STORAGE

### PLASTIC



The wooden storage conforms to the general trend of environmental protection and enhances the warmth of the home, adding a warmth to the home. The novel storage form and the design of small creative points give people a bright feeling.

22

PLASTIC

METAL

### HOME STORAGE

PLASTIC



22

20









#### WOOD METAL PLASTIC

### **2022 HOME STORAGE**



# THANK YOU FOR WATCHING

2022 HOME STORAGE