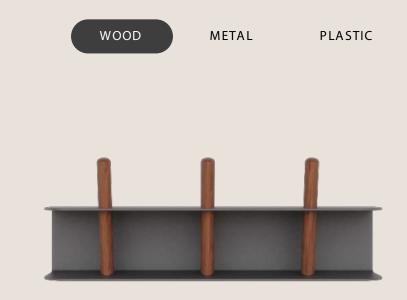

#### PART TWO Metal Material

 $\mathbf{D2}$ 

### HOME STORAGE

METAL

The wooden storage conforms to the general trend of environmental protection and enhances the warmth of the home, adding a warmth to the home. The novel storage form and the design of small creative points give people a bright feeling.