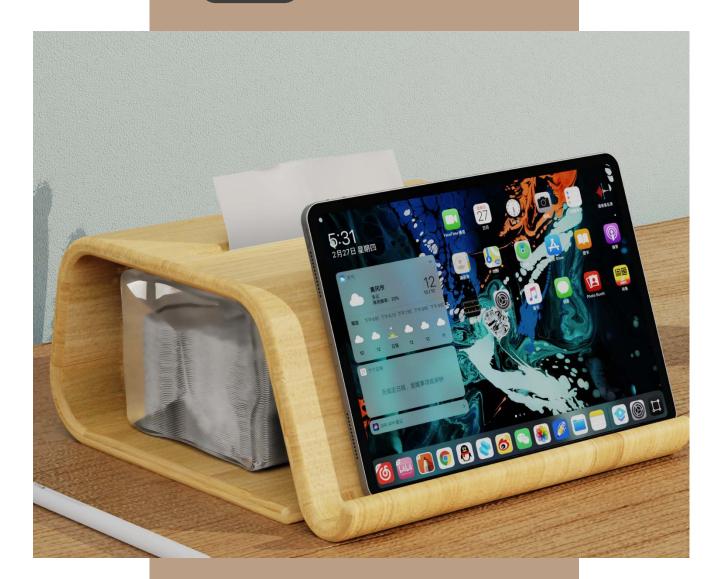

#### WOOD

The wooden storage conforms to the general trend of environmental protection and enhances the warmth of the home, adding a warmth to the home. The novel storage form and the design of small creative points give people a bright feeling.

#### HOME STORAGE

WOOD

22

20

The wooden storage conforms to the general trend of environmental protection and enhances the warmth of the home, adding a warmth to the home. The novel storage form and the design of small creative points give people a bright feeling.