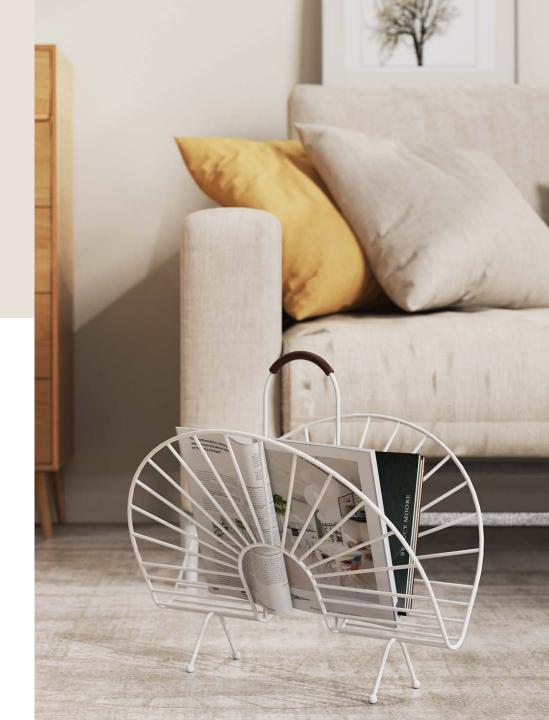

the warmth of the home, adding a warmth to the home. The novel storage form and the design of small creative points give people a bright feeling.



20

#### PART TWO Metal Material



 $\mathbf{D2}$ 

#### METAL

PLASTIC

#### HOME STORAGE

METAL



22





PLASTIC

### HOME STORAGE

METAL





The wooden storage conforms to the general trend of environmental protection and enhances the warmth of the home, adding a warmth to the home. The novel storage form and the design of small creative points give people a bright feeling.



22

20

#### HOME STORAGE

The wooden storage conforms to the general trend of environmental protection and enhances the warmth of the home, adding a warmth to the home. The novel storage form and the design of small creative points give people a bright feeling.





22

20



The wooden storage conforms to the general trend of environmental protection and enhances the warmth of the home, adding a warmth to the home. The novel storage form and the design of small creative points give people a bright feeling.

METAL



22

20







PLASTIC

### HOME STORAGE

METAL





The wooden storage conforms to the general trend of environmental protection and enhances the warmth of the home, adding a warmth to the home. The novel storage form and the design of small creative points give people a bright feeling.





WOOD

METAL

PLASTIC

METAL



The wooden storage conforms to the general trend of environmental protection and enhances the warmth of the home, adding a warmth to the home. The novel storage form and the design of small creative points give peopl