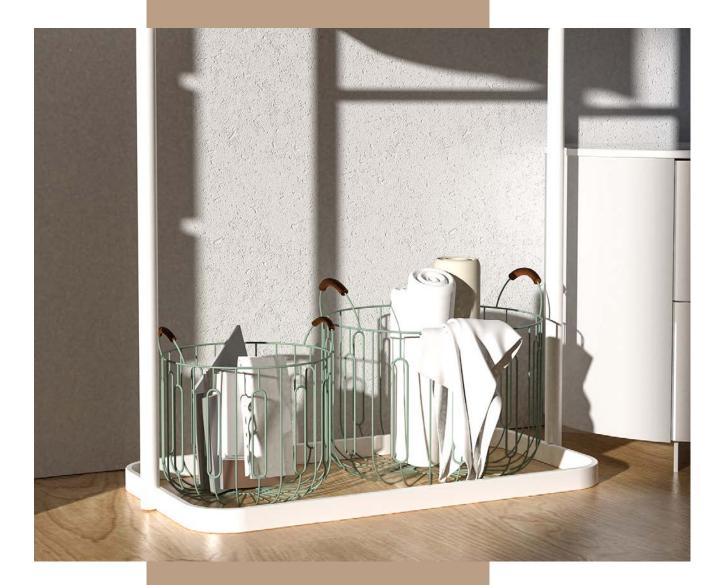

### HOME STORAGE

METAL

The wooden storage conforms to the general trend of environmental protection and enhances the warmth of the home, adding a warmth to the home. The novel storage form and the design of small creative points give people a bright feeling.