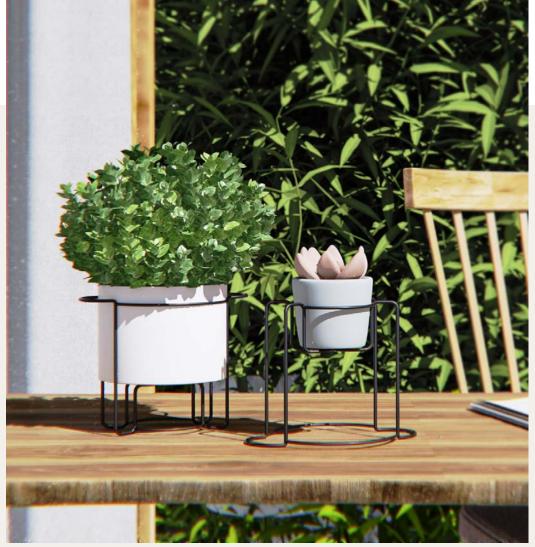

nforms to the general trend of environmental protection and enhances the warmth of the home, adding a warmth to the home. The novel storage form and the design of small creative points give people a bright feeling.

20

METAL





20 \_\_\_\_\_

22



PLASTIC

## HOME STORAGE

#### METAL





The wooden storage conforms to the general trend of environmental protection and enhances the warmth of the home, adding a warmth to the home. The novel storage form and the design of small creative points give people a bright feeling.





22

20

### HOME STORAGE

The wooden storage conforms to the general trend of environmental protection and enhances the warmth of the home, adding a warmth to the home. The novel storage form and the design of small creative points give people a bright feeling.





METAL



The wooden storage conforms to the general trend of environmental protection and enhances the warmth of the home, adding a warmth to the home. The novel storage form and the design of small creative points give people a bright feeling.

22

#### METAL

PLASTIC

### HOME STORAGE

METAL







22



METAL



### PART THREE Metal Plastic



WOOD METAL

#### PLASTIC

### HOME STORAGE

PLASTIC









METAL

## HOME STORAGE

### PLASTIC



The wooden storage conforms to the general trend of environmental protection and enhances the warmth of the home, adding a warmth to the home. The novel storage form and the design of small creative points give people a bright feeling.



PLASTIC WOOD METAL



22

20





### HOME STORAGE

The wooden storage conforms to the general trend of enviro