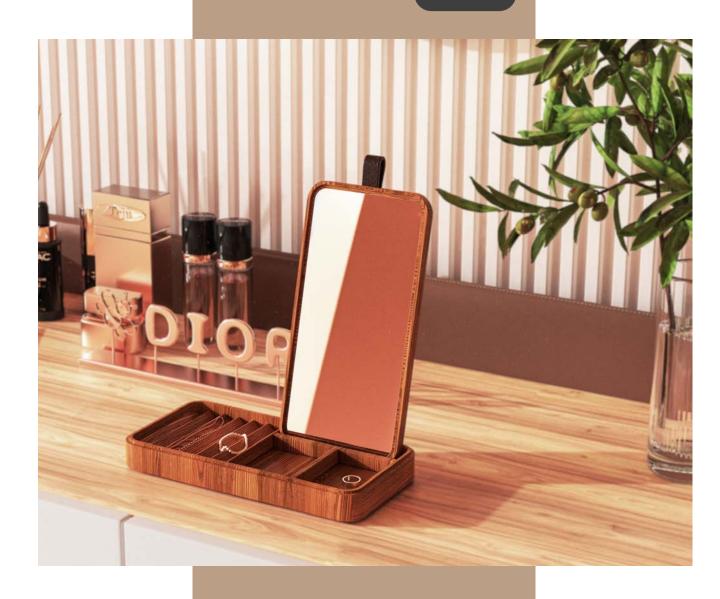

#### HOME STORAGE

WOOD

HOME STORAGE

WOOD

The wooden storage conforms to the general trend of environmental protection and enhances the warmth of the home, adding a warmth to the home. The novel storage form and the design of small creative points give people a bright feeling.

#### WOOD

The wooden storage conforms to the general trend of environmental protection and enhances the warmth of the home, adding a warmth to the home. The novel storage form and the design of small creative points give people a bright feeling.