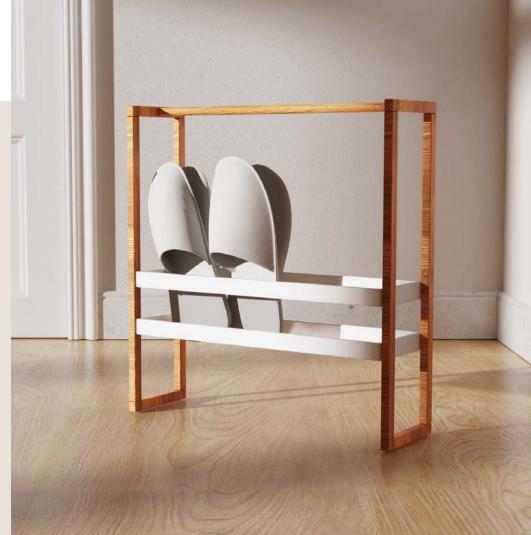

#### HOME STORAGE

WOOD

The wooden storage conforms to the general trend of environmental protection and enhances the warmth of the home, adding a warmth to the home. The novel storage form and the design of small creative points give people a bright feeling.

#### HOME STORAGE

The wooden storage conforms to the general trend of environmental protection and enhances the warmth of the home, adding a warmth to the home. The novel storage form and the design of small creative points give people a bright feeling.