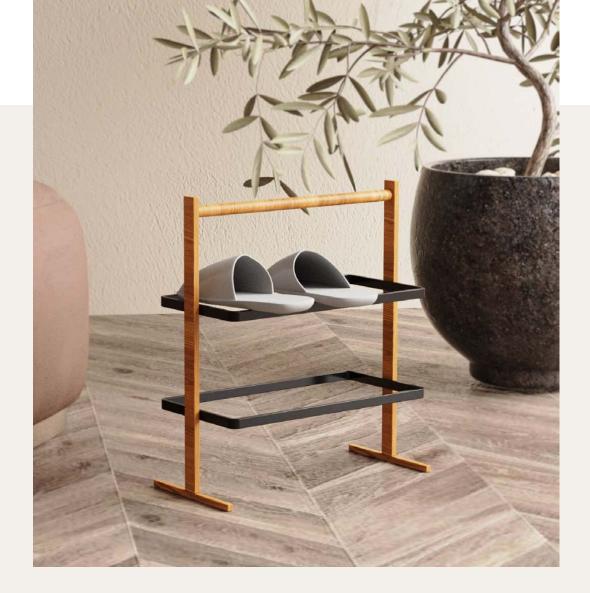

WOOD

The wooden storage conforms to the general trend of environmental protection and enhances the warmth of the home, adding a warmth to the home. The novel storage form and the design of small creative points give people a bright feeling.

#### WOOD

The wooden storage conforms to the general trend of environmental protection and enhances the warmth of the home, adding a warmth to the home. The novel storage form and the design of small creative points give people a bright feeling.