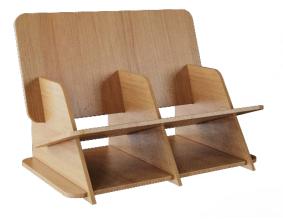

#### HOME STORAGE

WOOD

22

20

The wooden storage conforms to the general trend of environmental protection and enhances the warmth of the home, adding a warmth to the home. The novel storage form and the design of small creative points give people a bright feeling.

### HOME STORAGE

METAL

WOOD

The wooden storage conforms to the general trend of environmental protection and enhances the warmth of the home, adding a warmth to the home. The novel storage form and the design of small creative points give people a bright feeling.