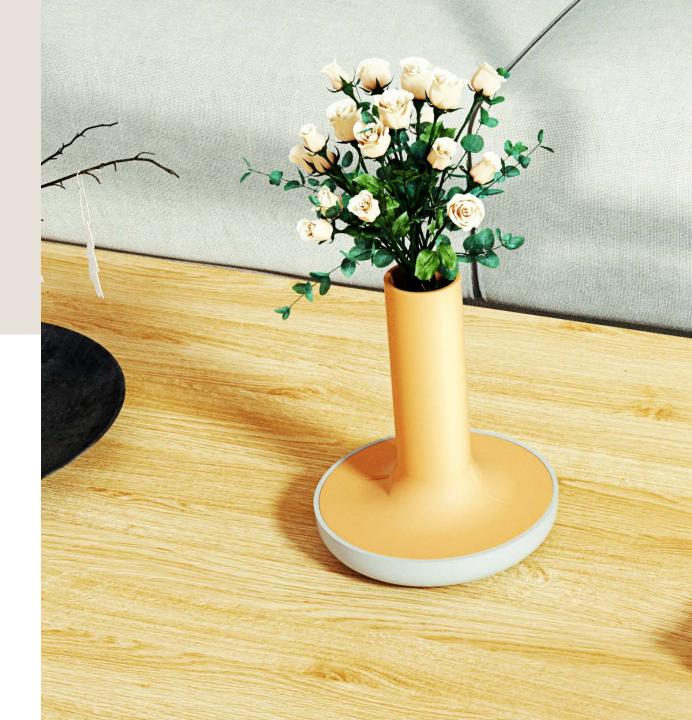

#### PART ONE Wood Material

The wooden storage conforms to the general trend of environmental protection and enhances the warmth of the home, adding a warmth to the home. The novel storage form and the design of small creative points give people a bright feeling.

### HOME STORAGE

The wooden storage conforms to the general trend of environmental protection and enhances the warmth of the home, adding a warmth to the home. The novel storage form and the design of small creative points give people a bright feeling.