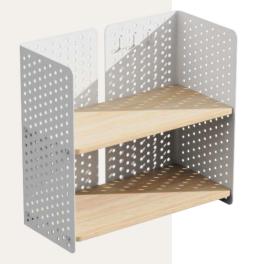

### HOME STORAGE

METAL

The wooden storage conforms to the general trend of environmental protection and enhances the warmth of the home, adding a warmth to the home. The novel storage form and the design of small creative points give people a bright feeling.

WOOD

METAL

PLASTIC

METAL

The wooden storage conforms to the general trend of environmental protection and enhances the warmth of the home, adding a warmth to the home. The novel storage form and the design of small creative points give people a bright feeling.

## HOME STORAGE

The wooden storage conforms to the general trend of environmental protection and enhances the warmth of the home, adding a warmth to the home. The novel storage form and the design of small creative points give people a bright feeling.