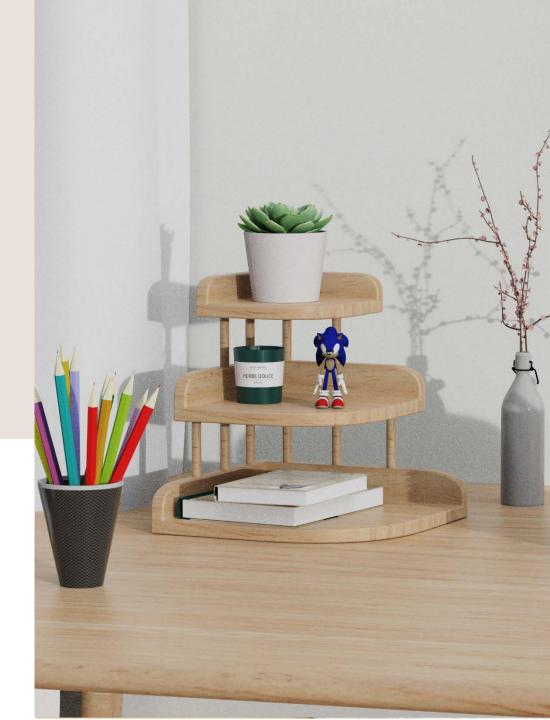

### HOME STORAGE

WOOD

The wooden storage conforms to the general trend of environmental protection and enhances the warmth of the home, adding a warmth to the home. The novel storage form and the design of small creative points give people a bright feeling.