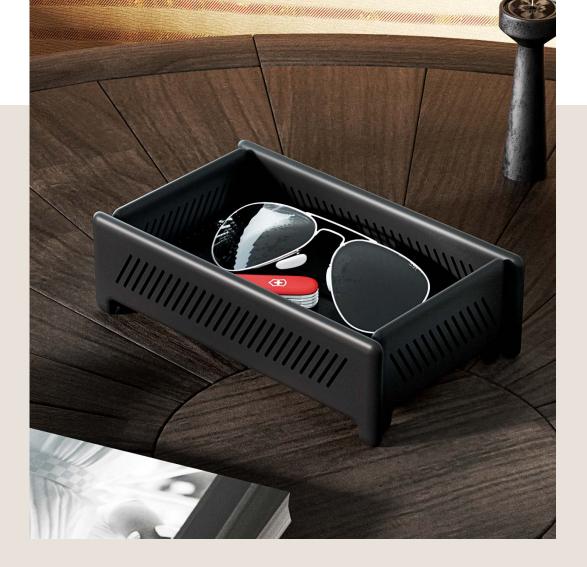

ding a warmth to the home. The novel storage form and the design of small creative points give people a bright feeling.





22

20

### HOME STORAGE

The wooden storage conforms to the general trend of environmental protection and enhances the warmth of the home, adding a warmth to the home. The novel storage form and the design of small creative points give people a bright feeling.





METAL



The wooden storage conforms to the general trend of environmental protection and enhances the warmth of the home, adding a warmth to the home. The novel storage form and the design of small creative points give people a bright feeling.

22

#### METAL

PLASTIC

### HOME STORAGE

METAL







22



METAL



### PART THREE Metal Plastic



WOOD METAL

#### PLASTIC

### HOME STORAGE

PLASTIC









METAL

## HOME STORAGE

### PLASTIC



The wooden storage conforms to the general trend of environmental protection and enhances the warmth of the home, adding a warmth to the home. The novel storage form and the design of small creative points give people a bright feeling.



PLASTIC WOOD METAL



22

20





### HOME STORAGE

The wooden storage conforms to the general trend of environmental protection and enhances the warmth of the home, adding a warmth to the home. The novel storage form and the design of small creative points give people a bright feeling.



METAL

PLASTIC

## HOME STORAGE

PLASTIC





PLASTIC

22

20











METAL

### HOME STORAGE

### PLASTIC







22

20

### HOME STORAGE

The wooden storage conforms to the general trend of environmental protection and enhan