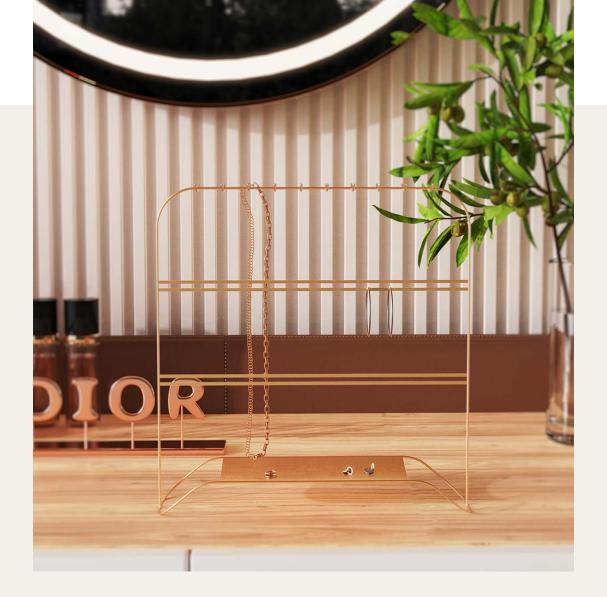

#### PART TWO Metal Material

 $\mathbf{D2}$ 

### HOME STORAGE

METAL

The wooden storage conforms to the general trend of environmental protection and enhances the warmth of the home, adding a warmth to the home. The novel storage form and the design of small creative points give people a bright feeling.