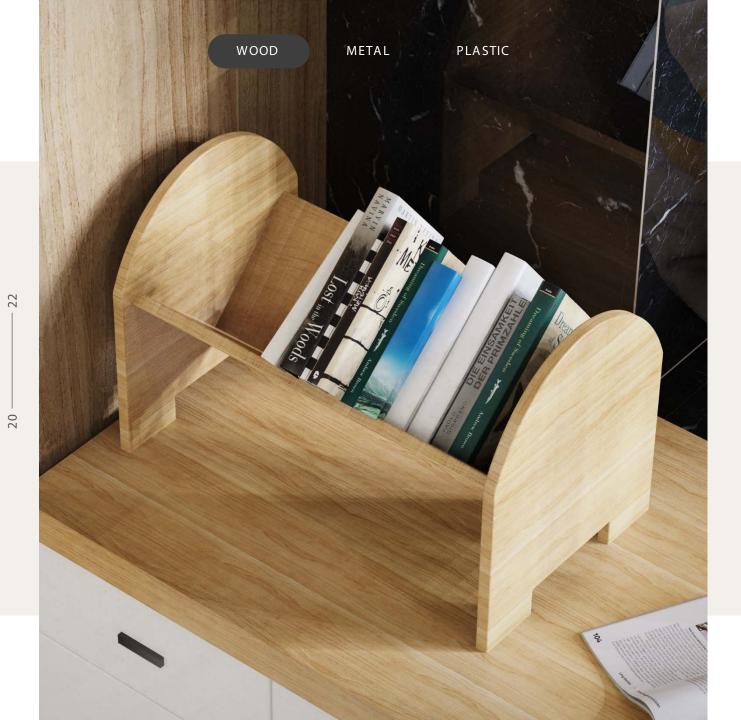

#### PART ONE Wood Material

The wooden storage conforms to the general trend of environmental protection and enhances the warmth of the home, adding a warmth to the home. The novel storage form and the design of small creative points give people a bright feeling.

#### HOME STORAGE

WOOD

22

WOOD

The wooden storage conforms to the general trend of environmental protection and enhances the warmth of the home, adding a warmth to the home. The novel storage form and the design of small creative points give people a bright feeling.