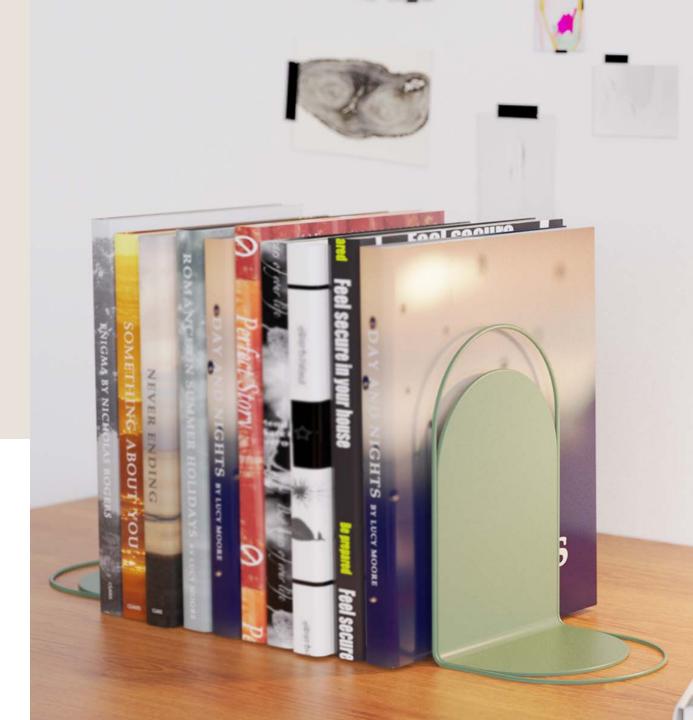

### HOME STORAGE

METAL

The wooden storage conforms to the general trend of environmental protection and enhances the warmth of the home, adding a warmth to the home. The novel storage form and the design of small creative points give people a bright feeling.

WOOD

METAL

PLASTIC

METAL

The wooden storage conforms to the general trend of environmental protection and enhances the warmth of the home, adding a warmth to the home. The novel storage form and the design of small creative points give people a bright feeling.