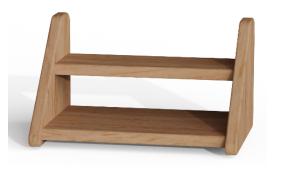

#### PART ONE Wood Material

The wooden storage conforms to the general trend of environmental protection and enhances the warmth of the home, adding a warmth to the home. The novel storage form and the design of small creative points give people a bright feeling.

### HOME STORAGE

The wooden storage conforms to the general trend of environmental protection and enhances the warmth of the home, adding a warmth to the home. The novel storage form and the design of small creative points give people a bright feeling.