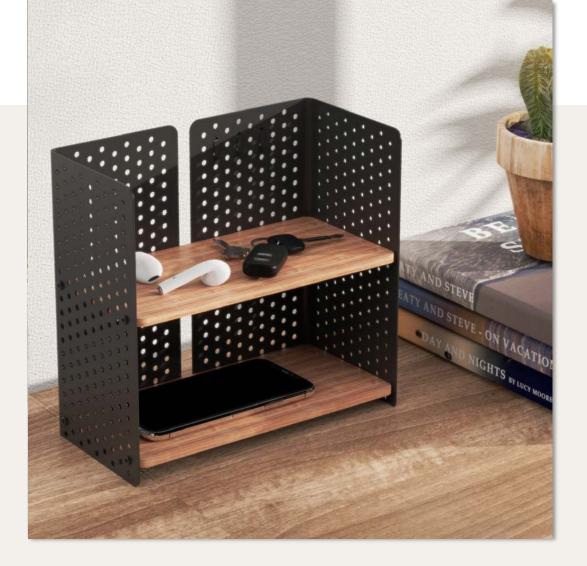

#### PART TWO Metal Material

 $\mathbf{D2}$ 

### HOME STORAGE

METAL

The wooden storage conforms to the general trend of environmental protection and enhances the warmth of the home, adding a warmth to the home. The novel storage form and the design of small creative points give people a bright feeling.

#### HOME STORAGE

The wooden storage conforms to the general trend of environmental protection and enhances the warmth of the home, adding a warmth to the home. The novel storage form and the design of small creative points give people a bright feeling.