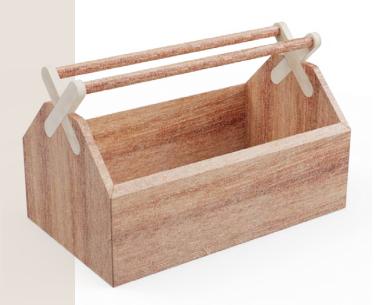

#### HOME STORAGE

WOOD

22

20

The wooden storage conforms to the general trend of environmental protection and enhances the warmth of the home, adding a warmth to the home. The novel storage form and the design of small creative points give people a bright feeling.

### HOME STORAGE

METAL

WOOD

The wooden storage conforms to the general trend of environmental protection and enhances the warmth of the home, adding a warmth to the home. The novel storage form and the design of small creative points give people a bright feeling.