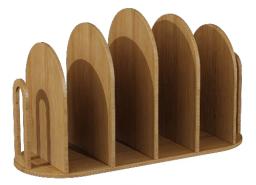

#### PART ONE Wood Material

The wooden storage conforms to the general trend of environmental protection and enhances the warmth of the home, adding a warmth to the home. The novel storage form and the design of small creative points give people a bright feeling.

### HOME STORAGE

The wooden storage conforms to the general trend of environmental protection and enhances the warmth of the home, adding a warmth to the home. The novel storage form and the design of small creative points give people a bright feeling.