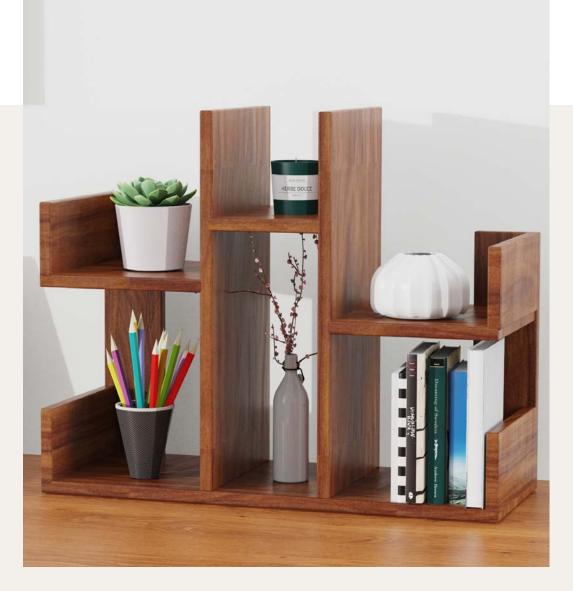

#### PART ONE Wood Material

The wooden storage conforms to the general trend of environmental protection and enhances the warmth of the home, adding a warmth to the home. The novel storage form and the design of small creative points give people a bright feeling.

### HOME STORAGE

The wooden storage conforms to the general trend of environmental protection and enhances the warmth of the home, adding a warmth to the home. The novel storage form and the design of small creative points give people a bright feeling.