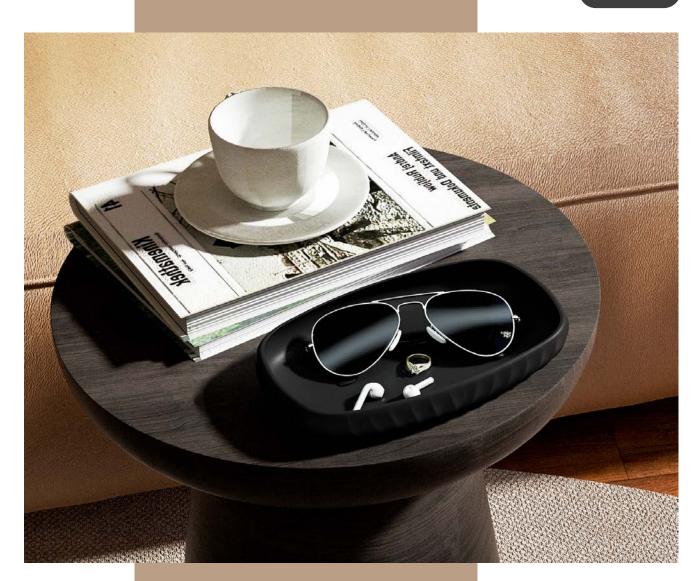

adding a warmth to the home. The novel storage form and the design of small creative points give people a bright feeling.





22

20

### HOME STORAGE

The wooden storage conforms to the general trend of environmental protection and enhances the warmth of the home, adding a warmth to the home. The novel storage form and the design of small creative points give people a bright feeling.





METAL



The wooden storage conforms to the general trend of environmental protection and enhances the warmth of the home, adding a warmth to the home. The novel storage form and the design of small creative points give people a bright feeling.

22

#### METAL

PLASTIC

### HOME STORAGE

METAL







22



METAL



### PART THREE Metal Plastic



WOOD METAL

#### PLASTIC

### HOME STORAGE

PLASTIC









METAL

## HOME STORAGE

### PLASTIC



The wooden storage conforms to the general trend of environmental protection and enhances the warmth of the home, adding a warmth to the home. The novel storage form and the design of small creative points give people a bright feeling.



PLASTIC WOOD METAL



22

20





### HOME STORAGE

The wooden storage conforms to the general trend of environmental protection and enhances the warmth of the home, adding a warmth to the home. The novel storage form and the design of small creative points give people a bright feeling.



METAL

PLASTIC

## HOME STORAGE

PLASTIC





PLASTIC

22

20











METAL

### HOME STORAGE

### PLASTIC







22

20

### HOME STORAGE

The wooden storage conforms to the general trend of environmental protection and enh