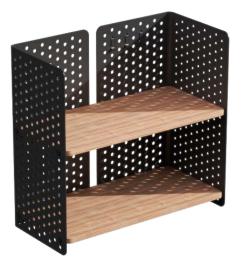

#### PART ONE Wood Material

The wooden storage conforms to the general trend of environmental protection and enhances the warmth of the home, adding a warmth to the home. The novel storage form and the design of small creative points give people a bright feeling.