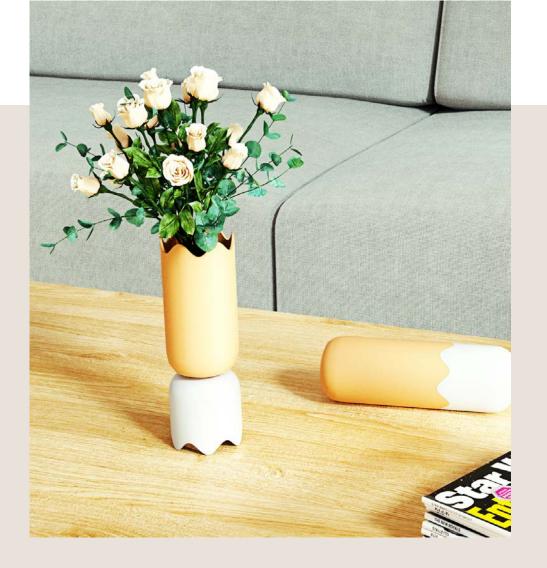

## HOME STORAGE

PLASTIC

The wooden storage conforms to the general trend of environmental protection and enhances the warmth of the home, adding a warmth to the home. The novel storage form and the design of small creative points give people a bright feeling.

WOOD METAL

### HOME STORAGE

PLASTIC

22

20

METAL