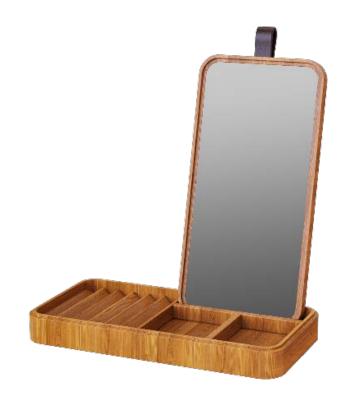

### HOME STORAGE

WOOD

The wooden storage conforms to the general trend of environmental protection and enhances the warmth of the home, adding a warmth to the home. The novel storage form and the design of small creative points give people a bright feeling.

### HOME STORAGE

The wooden storage conforms to the general trend of environmental protection and enhances the warmth of the home, adding a warmth to the home. The novel storage form and the design of small creative points give people a bright feeling.