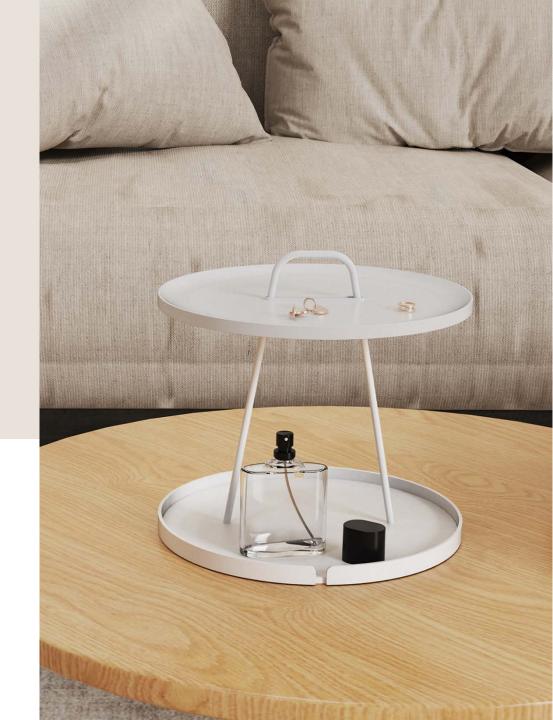

### HOME STORAGE

METAL

The wooden storage conforms to the general trend of environmental protection and enhances the warmth of the home, adding a warmth to the home. The novel storage form and the design of small creative points give people a bright feeling.