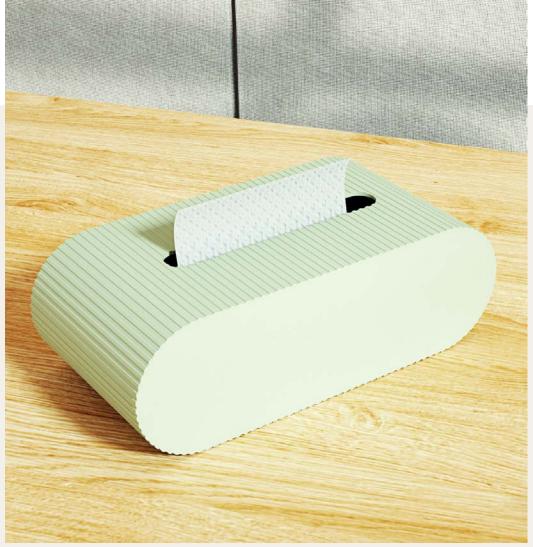

### PART THREE Metal Plastic

WOOD METAL

### PLASTIC

The wooden storage conforms to the general trend of environmental protection and enhances the warmth of the home, adding a warmth to the home. The novel storage form and the design of small creative points give people a bright feeling.