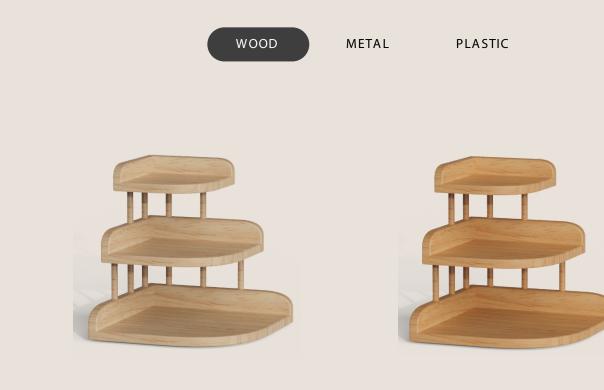

### HOME STORAGE

The wooden storage conforms to the general trend of environmental protection and enhances the warmth of the home, adding a warmth to the home. The novel storage form and the design of small creative points give people a bright feeling.