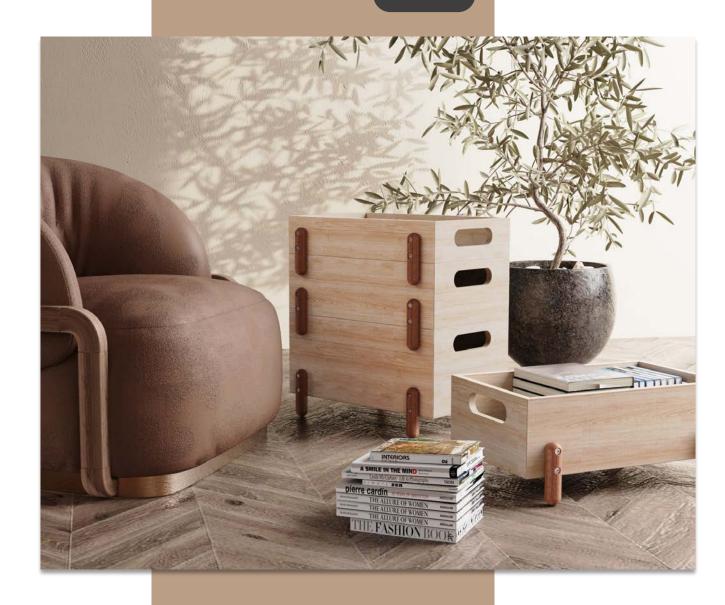

### HOME STORAGE

WOOD

The wooden storage conforms to the general trend of environmental protection and enhances the warmth of the home, adding a warmth to the home. The novel storage form and the design of small creative points give people a bright feeling.

### HOME STORAGE

The wooden storage conforms to the general trend of environmental protection and enhances the warmth of the home, adding a warmth to the home. The novel storage form and the design of small creative points give people a bright feeling.