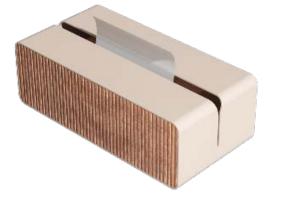

### PART THREE Metal Plastic

WOOD METAL

### PLASTIC

The wooden storage conforms to the general trend of environmental protection and enhances the warmth of the home, adding a warmth to the home. The novel storage form and the design of small creative points give people a bright feeling.