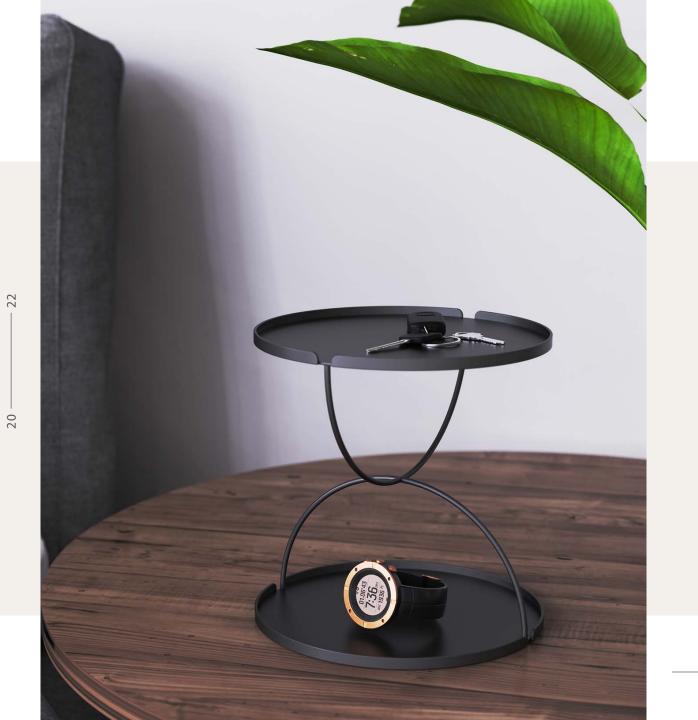

### HOME STORAGE

METAL

The wooden storage conforms to the general trend of environmental protection and enhances the warmth of the home, adding a warmth to the home. The novel storage form and the design of small creative points give people a bright feeling.