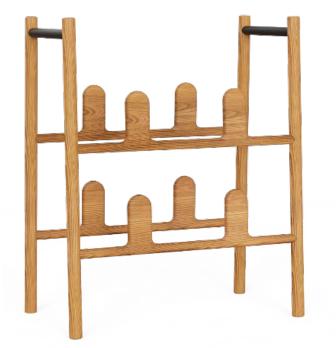

### HOME STORAGE

WOOD

The wooden storage conforms to the general trend of environmental protection and enhances the warmth of the home, adding a warmth to the home. The novel storage form and the design of small creative points give people a bright feeling.

WOOD

The wooden storage conforms to the general trend of environmental protection and enhances the warmth of the home, adding a warmth to the home. The novel storage form and the design of small creative points give people a bright feeling.