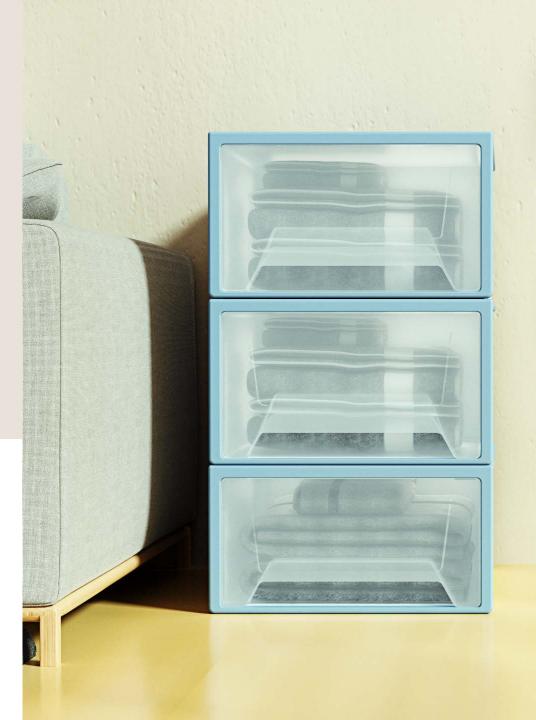

### HOME STORAGE

PLASTIC

METAL

### PLASTIC

The wooden storage conforms to the general trend of environmental protection and enhances the warmth of the home, adding a warmth to the home. The novel storage form and the design of small creative points give people a bright feeling.