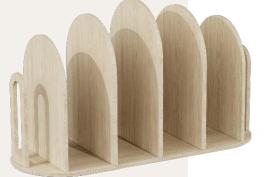

#### HOME STORAGE

WOOD

HOME STORAGE

WOOD

The wooden storage conforms to the general trend of environmental protection and enhances the warmth of the home, adding a warmth to the home. The novel storage form and the design of small creative points give people a bright feeling.

#### WOOD

The wooden storage conforms to the general trend of environmental protection and enhances the warmth of the home, adding a warmth to the home. The novel storage form and the design of small creative points give people a bright feeling.