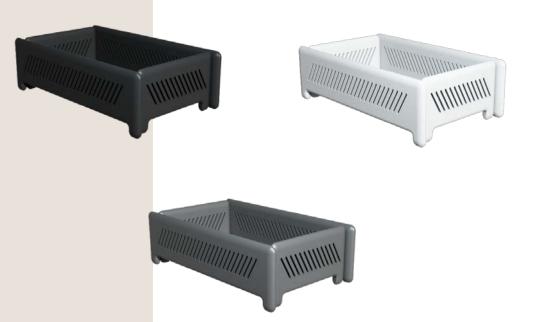

orage form and the design of small creative points give people a bright feeling.





22

20

### HOME STORAGE

The wooden storage conforms to the general trend of environmental protection and enhances the warmth of the home, adding a warmth to the home. The novel storage form and the design of small creative points give people a bright feeling.





METAL



The wooden storage conforms to the general trend of environmental protection and enhances the warmth of the home, adding a warmth to the home. The novel storage form and the design of small creative points give people a bright feeling.

22

#### METAL

PLASTIC

### HOME STORAGE

METAL







22



METAL



### PART THREE Metal Plastic



WOOD METAL

#### PLASTIC

### HOME STORAGE

PLASTIC









METAL

## HOME STORAGE

### PLASTIC



The wooden storage conforms to the general trend of environmental protection and enhances the warmth of the home, adding a warmth to the home. The novel storage form and the design of small creative points give people a bright feeling.



PLASTIC WOOD METAL



22

20





### HOME STORAGE

The wooden storage conforms to the general trend of environmental protection and enhances the warmth of the home, adding a warmth to the home. The novel storage form and the design of small creative points give people a bright feeling.



METAL

PLASTIC

## HOME STORAGE

PLASTIC





PLASTIC

22

20











METAL

### HOME STORAGE

### PLASTIC







22

20

### HOME STORAGE

The wooden storage conforms to the general trend of environmental protection and enhances the warmth of the home, adding a wa