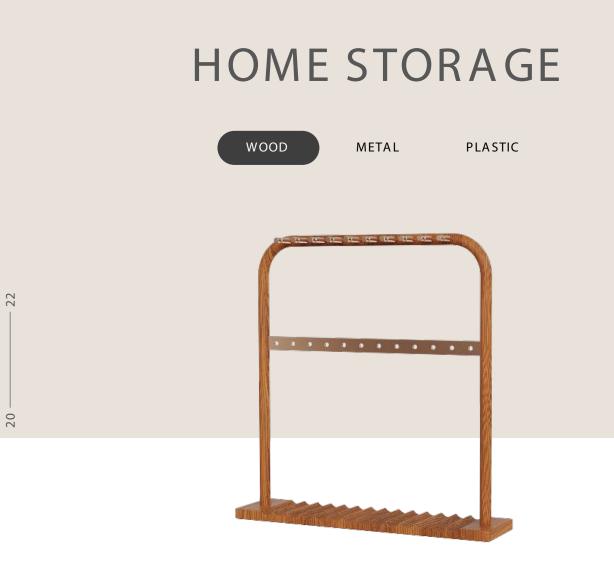

#### HOME STORAGE

WOOD

22

WOOD

The wooden storage conforms to the general trend of environmental protection and enhances the warmth of the home, adding a warmth to the home. The novel storage form and the design of small creative points give people a bright feeling.

### HOME STORAGE

The wooden storage conforms to the general trend of environmental protection and enhances the warmth of the home, adding a warmth to the home. The novel storage form and the design of small creative points give people a bright feeling.