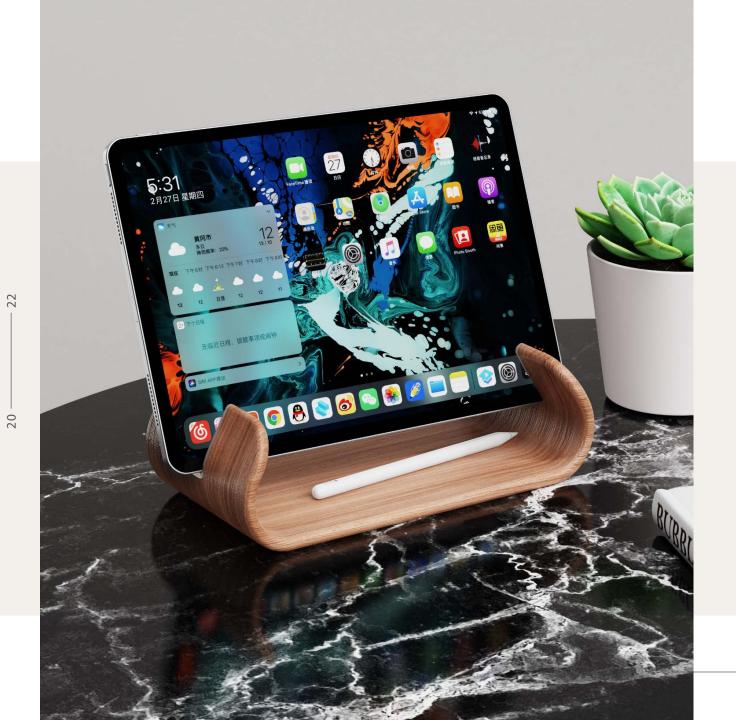

#### PART ONE Wood Material

The wooden storage conforms to the general trend of environmental protection and enhances the warmth of the home, adding a warmth to the home. The novel storage form and the design of small creative points give people a bright feeling.

#### HOME STORAGE

WOOD

22

WOOD

The wooden storage conforms to the general trend of environmental protection and enhances the warmth of the home, adding a warmth to the home. The novel storage form and the design of small creative points give people a bright feeling.

### HOME STORAGE

The wooden storage conforms to the general trend of environmental protection and enhances the warmth of the home, adding a warmth to the home. The novel storage form and the design of small creative points give people a bright feeling.