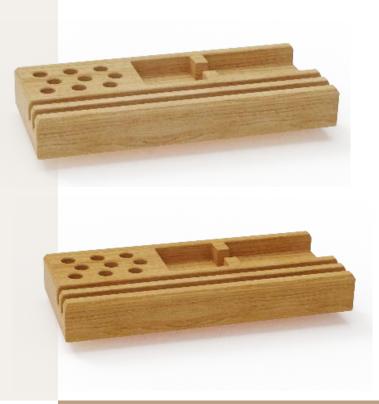

#### PART ONE Wood Material

The wooden storage conforms to the general trend of environmental protection and enhances the warmth of the home, adding a warmth to the home. The novel storage form and the design of small creative points give people a bright feeling.