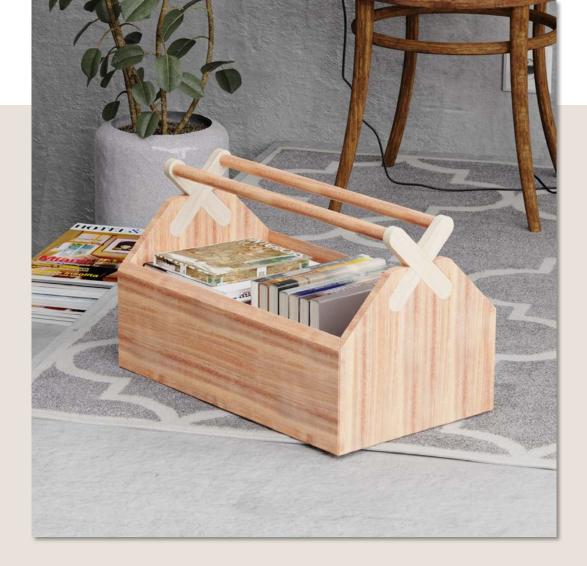

WOOD

The wooden storage conforms to the general trend of environmental protection and enhances the warmth of the home, adding a warmth to the home. The novel storage form and the design of small creative points give people a bright feeling.

#### WOOD

The wooden storage conforms to the general trend of environmental protection and enhances the warmth of the home, adding a warmth to the home. The novel storage form and the design of small creative points give people a bright feeling.