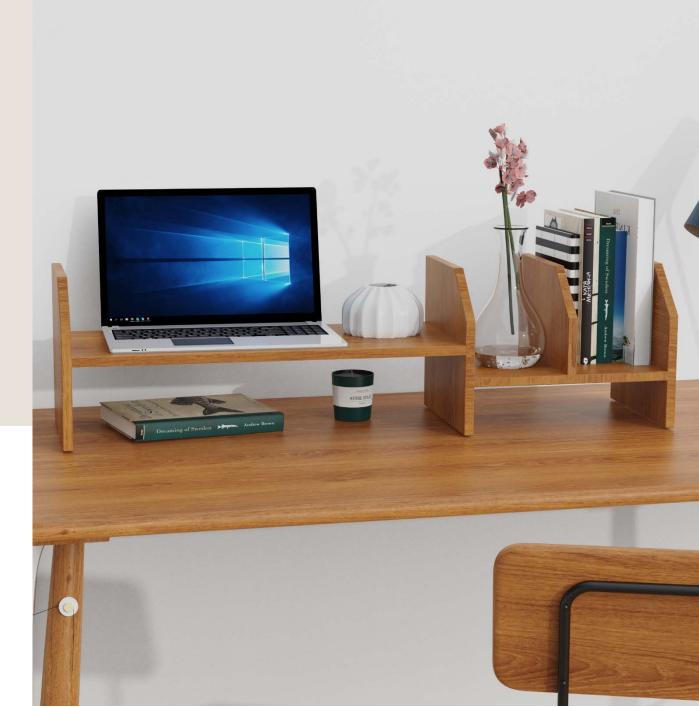

#### PART ONE Wood Material

The wooden storage conforms to the general trend of environmental protection and enhances the warmth of the home, adding a warmth to the home. The novel storage form and the design of small creative points give people a bright feeling.