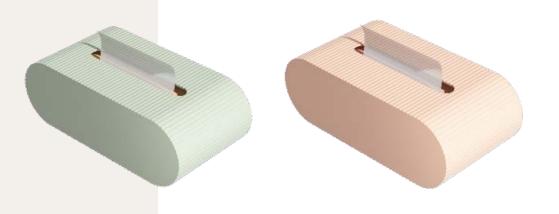

### PART THREE Metal Plastic

WOOD METAL

### PLASTIC

The wooden storage conforms to the general trend of environmental protection and enhances the warmth of the home, adding a warmth to the home. The novel storage form and the design of small creative points give people a bright feeling.