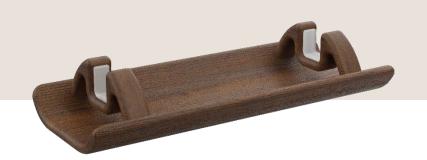

#### PART ONE Wood Material

The wooden storage conforms to the general trend of environmental protection and enhances the warmth of the home, adding a warmth to the home. The novel storage form and the design of small creative points give people a bright feeling.

#### HOME STORAGE

WOOD

22

WOOD

The wooden storage conforms to the general trend of environmental protection and enhances the warmth of the home, adding a warmth to the home. The novel storage form and the design of small creative points give people a bright feeling.