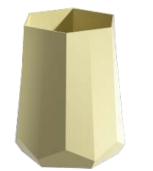

### HOME STORAGE

WOOD

The wooden storage conforms to the general trend of environmental protection and enhances the warmth of the home, adding a warmth to the home. The novel storage form and the design of small creative points give people a bright feeling.

WOOD

The wooden storage conforms to the general trend of environmental protection and enhances the warmth of the home, adding a warmth to the home. The novel storage form and the design of small creative points give people a bright feeling.