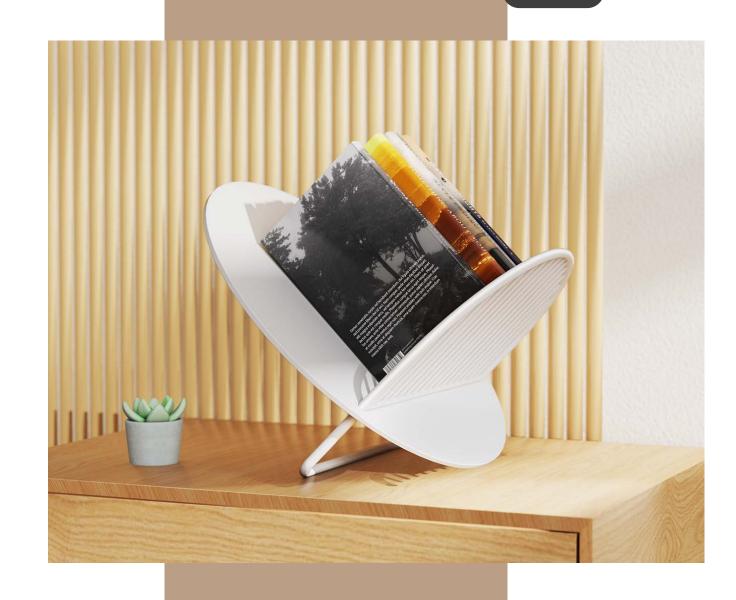

#### PART ONE Wood Material

The wooden storage conforms to the general trend of environmental protection and enhances the warmth of the home, adding a warmth to the home. The novel storage form and the design of small creative points give people a bright feeling.

### HOME STORAGE

The wooden storage conforms to the general trend of environmental protection and enhances the warmth of the home, adding a warmth to the home. The novel storage form and the design of small creative points give people a bright feeling.