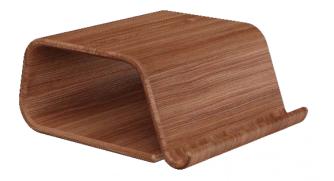

### HOME STORAGE

WOOD

The wooden storage conforms to the general trend of environmental protection and enhances the warmth of the home, adding a warmth to the home. The novel storage form and the design of small creative points give people a bright feeling.

### HOME STORAGE

The wooden storage conforms to the general trend of environmental protection and enhances the warmth of the home, adding a warmth to the home. The novel storage form and the design of small creative points give people a bright feeling.