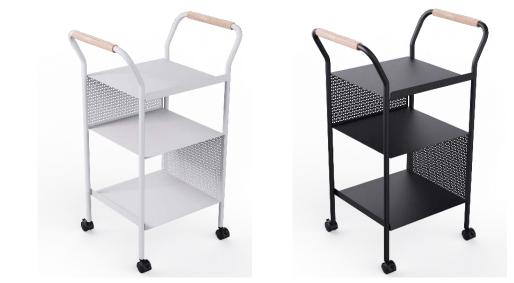

#### PART TWO Metal Material

 $\mathbf{D2}$ 

### HOME STORAGE

METAL

The wooden storage conforms to the general trend of environmental protection and enhances the warmth of the home, adding a warmth to the home. The novel storage form and the design of small creative points give people a bright feeling.