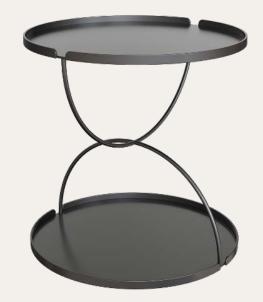

### HOME STORAGE

METAL

The wooden storage conforms to the general trend of environmental protection and enhances the warmth of the home, adding a warmth to the home. The novel storage form and the design of small creative points give people a bright feeling.