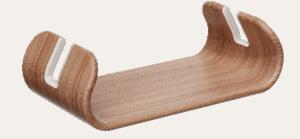

WOOD

The wooden storage conforms to the general trend of environmental protection and enhances the warmth of the home, adding a warmth to the home. The novel storage form and the design of small creative points give people a bright feeling.

#### WOOD

The wooden storage conforms to the general trend of environmental protection and enhances the warmth of the home, adding a warmth to the home. The novel storage form and the design of small creative points give people a bright feeling.