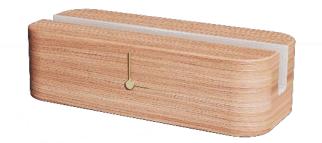

WOOD

The wooden storage conforms to the general trend of environmental protection and enhances the warmth of the home, adding a warmth to the home. The novel storage form and the design of small creative points give people a bright feeling.

#### WOOD

The wooden storage conforms to the general trend of environmental protection and enhances the warmth of the home, adding a warmth to the home. The novel storage form and the design of small creative points give people a bright feeling.