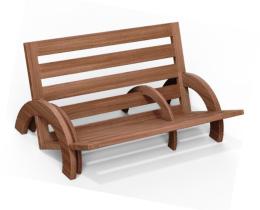

### HOME STORAGE

WOOD

The wooden storage conforms to the general trend of environmental protection and enhances the warmth of the home, adding a warmth to the home. The novel storage form and the design of small creative points give people a bright feeling.

### HOME STORAGE

The wooden storage conforms to the general trend of environmental protection and enhances the warmth of the home, adding a warmth to the home. The novel storage form and the design of small creative points give people a bright feeling.