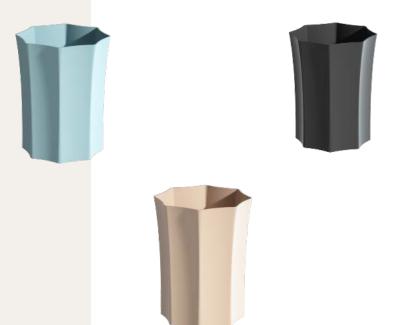

storage form and the design of small creative points give people a bright feeling.



PLASTIC WOOD METAL



22

20





### HOME STORAGE

The wooden storage conforms to the general trend of environmental protection and enhances the warmth of the home, adding a warmth to the home. The novel storage form and the design of small creative points give people a bright feeling.



METAL

PLASTIC

## HOME STORAGE

PLASTIC





PLASTIC

22

20











METAL

### HOME STORAGE

### PLASTIC







22

20

### HOME STORAGE

The wooden storage conforms to the general trend of environmental protection and enhances the warmth of the home, adding a warmth to the home. The novel storage form and the design of small creative points give people a bright feeling.





22

20

## HOME STORAGE

### PLASTIC



The wooden storage conforms to the general trend of environmental protection and enhances the warmth of the home, adding a warmth to the home. The novel storage form and the design of small creative points give people a bright feeling.

PLASTIC

METAL

### HOME STORAGE

PLASTIC













### HOME STORAGE

PLASTIC









METAL

WOOD

22

20

### HOME STORAGE

PLASTIC

The wooden storage conforms to the general trend of environmental protection and enhances the warmth of the home, adding a warmth to the home. The novel storage form and the design of small creative points give people a bright feeling.



22

20

### HOME STORAGE

PLASTIC



#### METAL

### HOME STORAGE

PLASTIC



22







WOOD METAL

PLASTIC

## HOME STORAGE

PLASTIC



The wooden storage conforms to the general tren