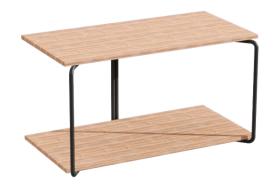

#### PART ONE Wood Material

The wooden storage conforms to the general trend of environmental protection and enhances the warmth of the home, adding a warmth to the home. The novel storage form and the design of small creative points give people a bright feeling.