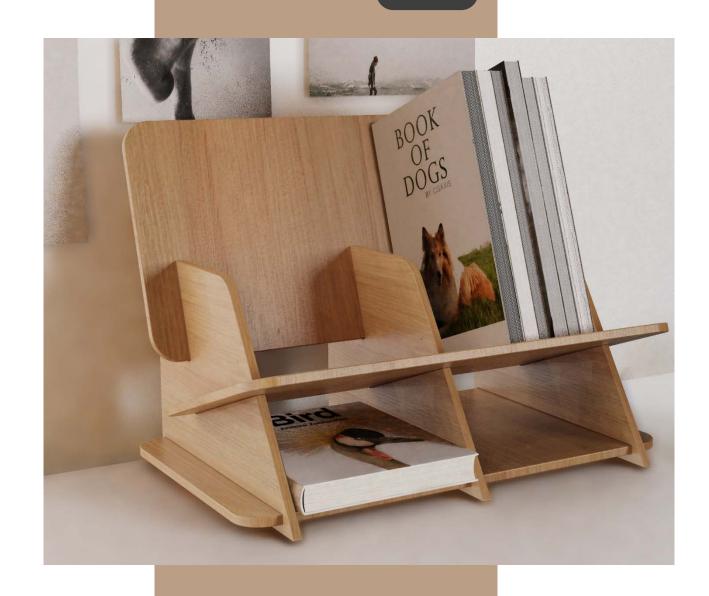

#### PART ONE Wood Material

The wooden storage conforms to the general trend of environmental protection and enhances the warmth of the home, adding a warmth to the home. The novel storage form and the design of small creative points give people a bright feeling.

### HOME STORAGE

The wooden storage conforms to the general trend of environmental protection and enhances the warmth of the home, adding a warmth to the home. The novel storage form and the design of small creative points give people a bright feeling.