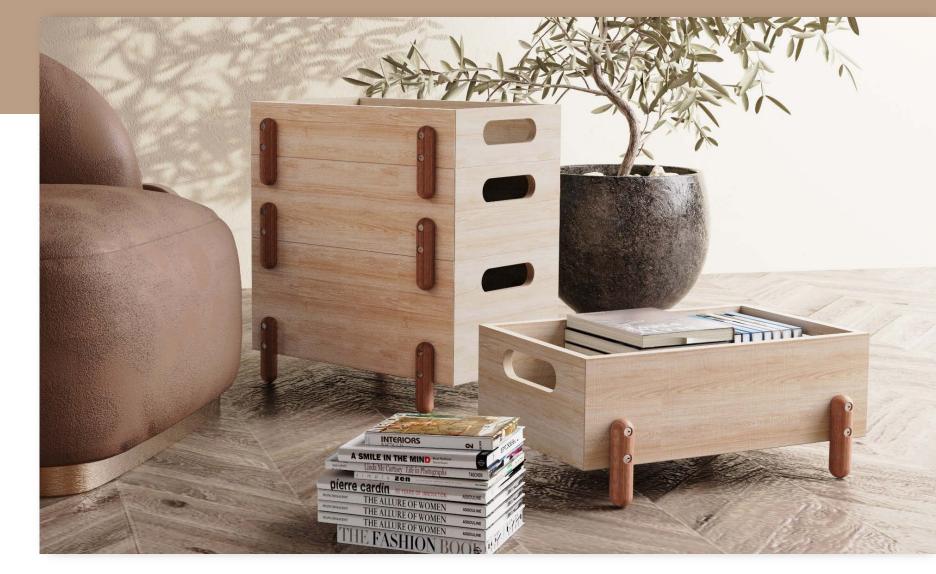

#### PART ONE Wood Material

The wooden storage conforms to the general trend of environmental protection and enhances the warmth of the home, adding a warmth to the home. The novel storage form and the design of small creative points give people a bright feeling.

### HOME STORAGE

The wooden storage conforms to the general trend of environmental protection and enhances the warmth of the home, adding a warmth to the home. The novel storage form and the design of small creative points give people a bright feeling.