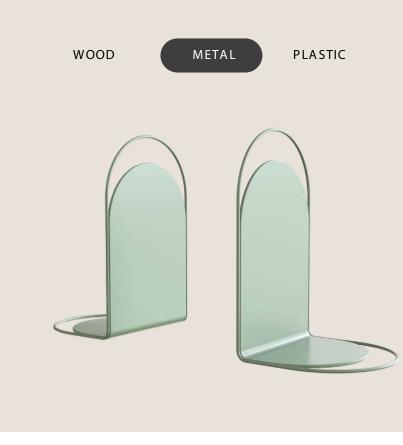

#### HOME STORAGE

METAL

22

PLASTIC

### HOME STORAGE

METAL

The wooden storage conforms to the general trend of environmental protection and enhances the warmth of the home, adding a warmth to the home. The novel storage form and the design of small creative points give people a bright feeling.