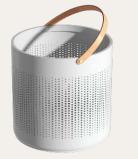

#### PART TWO Metal Material

 $\mathbf{D2}$ 

#### METAL

#### METAL

The wooden storage conforms to the general trend of environmental protection and enhances the warmth of the home, adding a warmth to the home. The novel storage form and the design of small creative points give people a bright feeling.

METAL

The wooden storage conforms to the general trend of environmental protection and enhances the warmth of the home, adding a warmth to the home. The novel storage form and the design of small creative points give people a bright feeling.