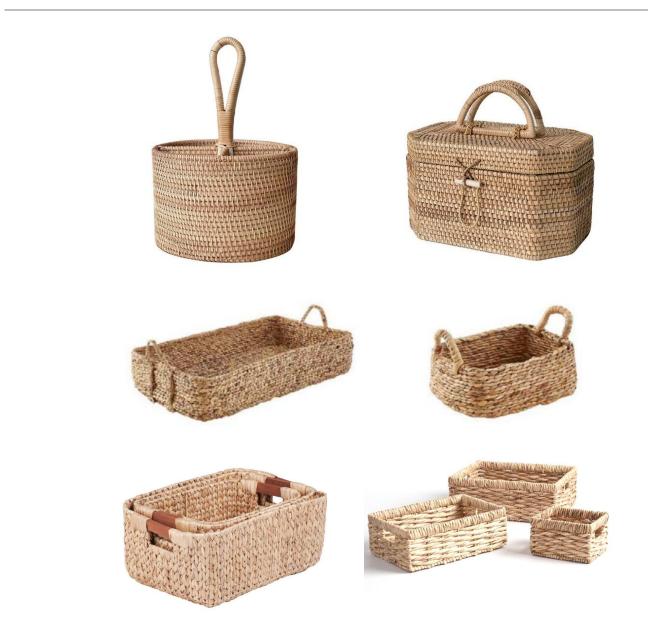

# Storage

Achieve a minimalist interior with our striking home storage units, rattan baskets and bags for your bedroom, or rustic wall mounted storage for decorative accessories.

Make your home easy and beautiful

From kitchen accessories, decor, bathroom and storage to stunning tableware we have everything you need to complement the heart of your home.

## Storage Baskets Mastering Wellbeing

Program ( )

## Storage Baskets Mastering Wellbeing