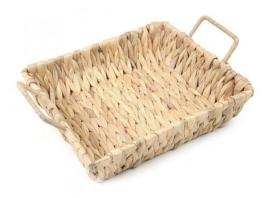

# Storage

Achieve a minimalist interior with our striking home storage units, rattan baskets and bags for your bedroom, or rustic wall mounted storage for decorative accessories.

Make your home easy and beautiful

## Storage Baskets Mastering Wellbeing

Program ( )

## Storage Baskets Mastering Wellbeing