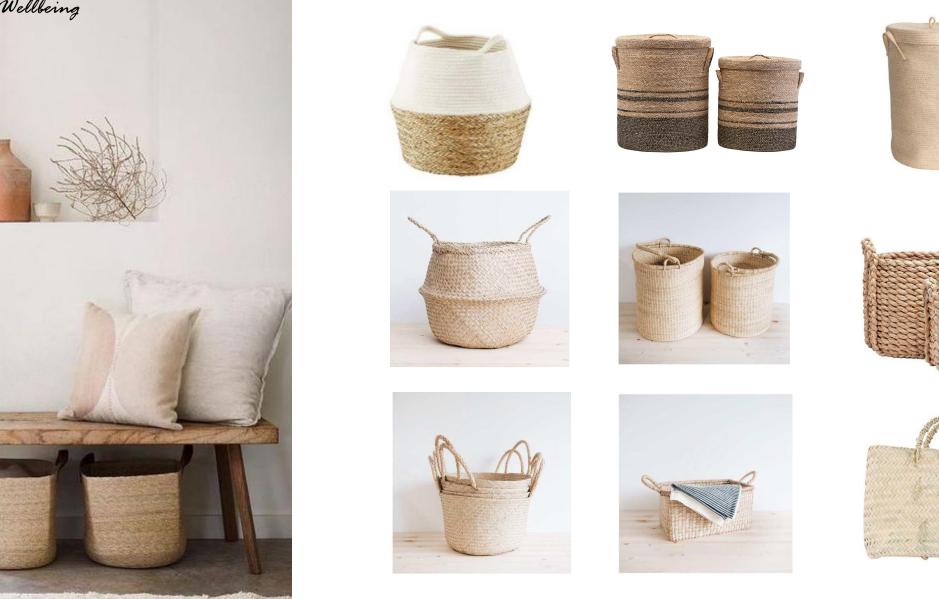

# Storage

Achieve a minimalist interior with our striking home storage units, rattan baskets and bags for your bedroom, or rustic wall mounted storage for decorative accessories.

Make your home easy and beautiful

From kitchen accessories, decor, bathroom and storage to stunning tableware we have everything you need to complement the heart of your home.

## Storage Baskets Mastering Wellbeing

Program ( )

## Storage Baskets Mastering Wellbeing