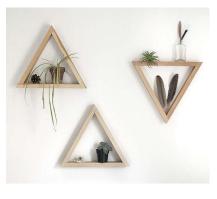

# Storage

Achieve a minimalist interior with our striking home storage units, rattan baskets and bags for your bedroom, or rustic wall mounted storage for decorative accessories.

Make your home easy and beautiful

From kitchen accessories, decor, bathroom and storage to stunning tableware we have everything you need to complement the heart of your home.