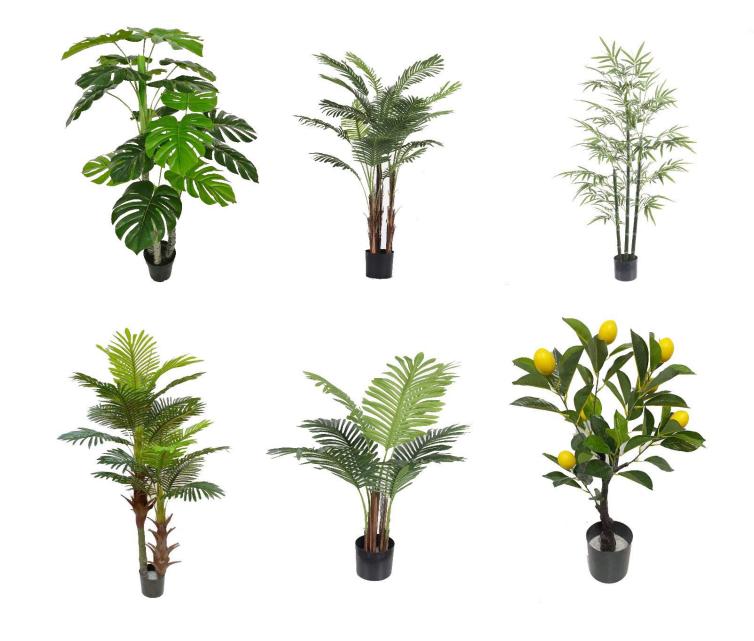

# How to Make Your Home More Eco-Friendly

Choose Natural materials for healthy and ecological living

The use of natural materials is satisfactory in many ways. Health, safety, ecology and visual factors are all speaking for their use. We use recycled materials to make products.