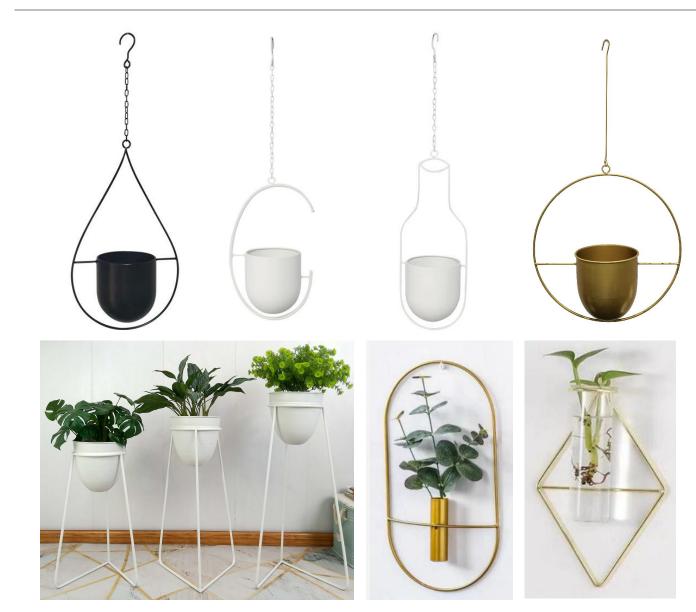

ableware we have everything you need to complement the heart of your home

#### Bath & Pedestal Mats

Mastering Wellbeing



## Bath Mats

ł









## Shower Curtains











# Home Accessories

Adorn every surface with expertly crafted and carved ornaments. To for beautiful nature inspired decoration in every room.

.....

Discover a nordic life style full of staying power



From kitchen accessories, decor, bathroom and storage to stunning tableware we have everything you need to complement the heart of your home





#### Candlestick











































Vases







# Cances & Diffusers

Mastering Wellbeing











#### Mirrors



Soft Furnishings Mastering Wellbeing



#### **Decorative Accessories**

Mastering Wellbeing

and an and a state of the state







Natural Shades



# Storage

Achieve a minimalist interior with our striking home storage units, rattan baskets and bags for your bedroom, or rustic wall mounted storage for decorative accessories.

Make your home easy and beautiful



From kitchen accessories, decor, bathroom and storage to stunning tableware we have everything you need to complement the heart of your home.

## Storage Baskets Mastering Wellbeing

Program ( )



## Storage Baskets Mastering Wellbeing